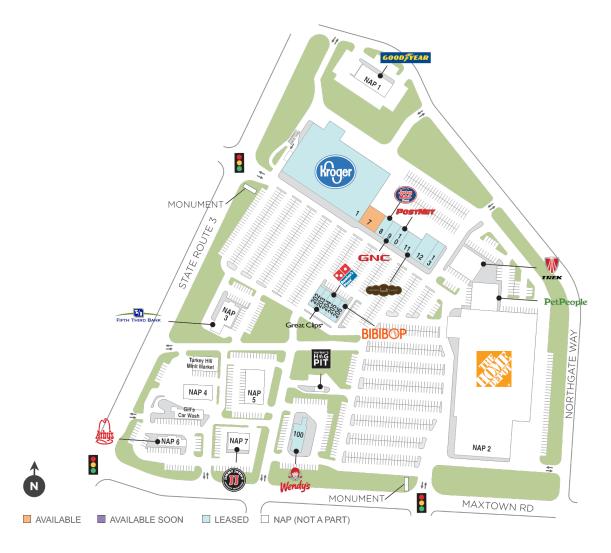

## Northgate Plaza (Maxtown Road)

**?** 7345 - 7393 North State Rt. 3, Westerville, OH 43082

**Center Size: 117.329** 

| SPACE | TENANT              | SF     |
|-------|---------------------|--------|
| 0007  | AVAILABLE           | 2,800  |
| 0001  | KROGER              | 90,501 |
| 8000  | JERSEY MIKE'S SUBS  | 1,400  |
| 0009  | GNC                 | 1,400  |
| 0010  | POSTNET             | 1,400  |
| 0011  | NOTHING BUNDT CAKES | 2,100  |
| 0012  | HALLMARK            | 4,002  |
| 0013  | SCRAMBLERS          | 2,998  |
| 0100  | WENDY'S             | 3,465  |
| 0202  | NEW CHINA EXPRESS   | 1,982  |
| 0203  | GREAT CLIPS         | 1,053  |
| 0204  | DOMINO'S PIZZA      | 1,404  |
| 0205  | CRYSTAL NAIL SPA    | 1,263  |
| 0206  | BIBIBOP ASIAN GRILL | 1,561  |