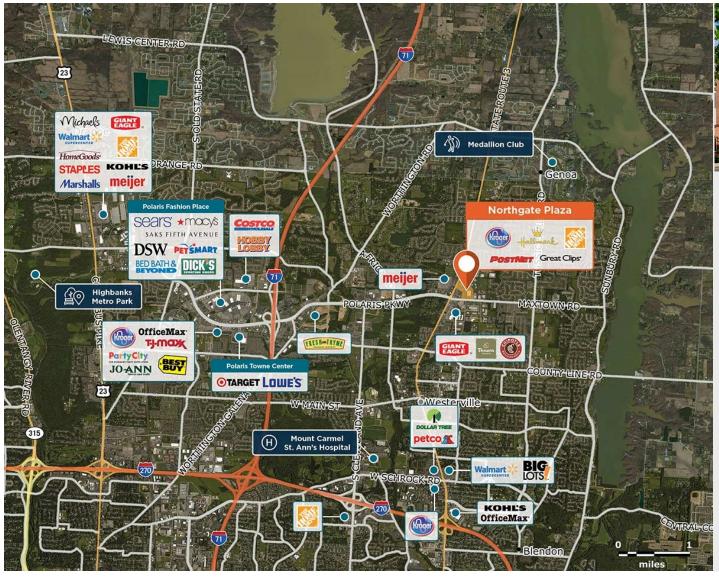

## Northgate Plaza (Maxtown Road)

Located at a major intersection on a main thoroughfare in one of Columbus' largest retail districts.

Center Size: 117,329 Spaces Available: 1

## Within 3 Miles

Population 61,434 Avg. Household Income 171,731 Avg. Home Value \$462,970

Annual Visits 2,072,493 Vehicles Per Day 28,240

Regency Centers.

Brandon Furniss
Leasing Contact

**513 686 1628** 