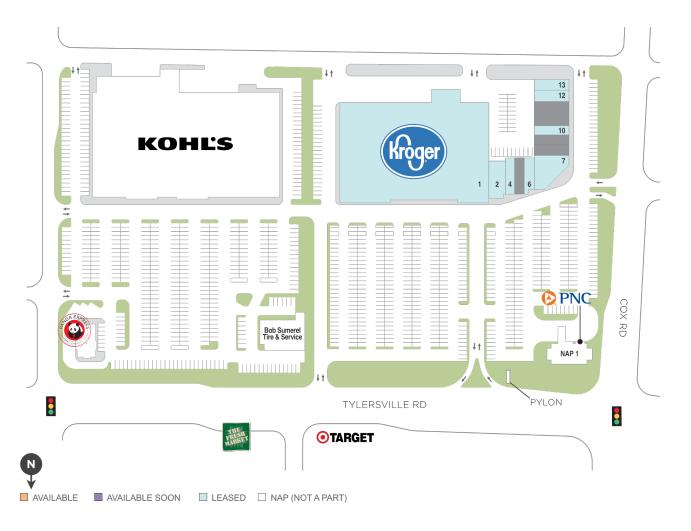

## **West Chester Plaza**

₹ 7843-7855 Tylersville Rd, West Chester, OH 45069

Center Size: 79.781

| SPACE | TENANT                         | SF     |
|-------|--------------------------------|--------|
| 0001  | KROGER                         | 66,523 |
| 0002  | CLARKSON EYE CARE              | 2,719  |
| 0004  | TIGER SUGAR                    | 1,400  |
| 0006  | OASIS NAIL SPA                 | 1,319  |
| 0007  | TAZIKI'S MEDITERRANEAN CAFE    | 3,650  |
| 0010  | NICHOLAS MURTLAND CHIROPRACTIC | 1,400  |
| 0012  | GREAT WALL KITCHEN             | 1,400  |
| 0013  | MARINER FINANCE                | 1,370  |