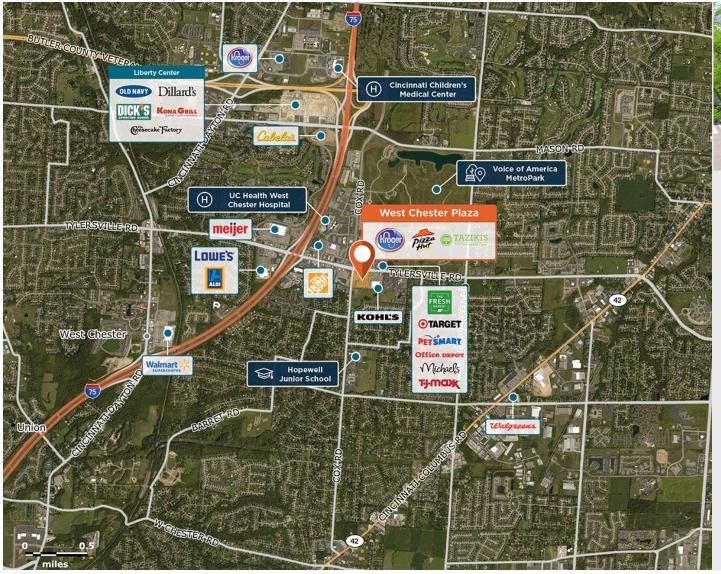

## **West Chester Plaza**

₹ 7843-7855 Tylersville Rd, West Chester, OH 45069

Located at a sought-after intersection, close to two hospitals, with 97,000+ workers in five miles.

**Center Size:** 79,781 **Spaces Available:** 0

## **West Chester Plaza**

₹ 7843-7855 Tylersville Rd, West Chester, OH 45069

Center Size: 79.781

| SPACE | TENANT                         | SF     |
|-------|--------------------------------|--------|
| 0001  | KROGER                         | 66,523 |
| 0002  | CLARKSON EYE CARE              | 2,719  |
| 0004  | TIGER SUGAR                    | 1,400  |
| 0006  | OASIS NAIL SPA                 | 1,319  |
| 0007  | TAZIKI'S MEDITERRANEAN CAFE    | 3,650  |
| 0010  | NICHOLAS MURTLAND CHIROPRACTIC | 1,400  |
| 0012  | GREAT WALL KITCHEN             | 1,400  |
| 0013  | MARINER FINANCE                | 1,370  |