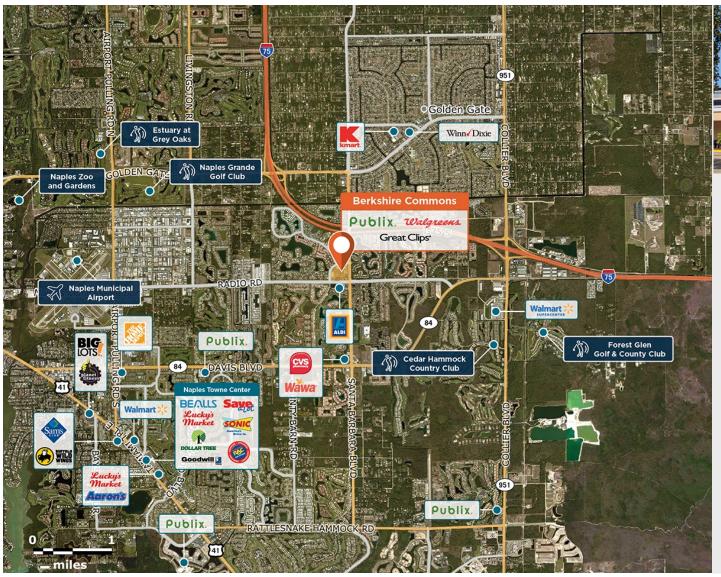

## **Berkshire Commons**

9 7151 Radio Road, Naples, FL 34104

A center with heavy traffic in a densely-populated market with 59,000+ people in three miles.

Center Size: 110,062 Spaces Available: 1

## Within 3 Miles

Population 64,550

Avg. Household Income 110,392

Avg. Home Value \$593,037

Annual Visits 2,980,603 Vehicles Per Day 20,810

Regency Centers.

**Faith Fruciano**Leasing Contact

**L** 813 664 4810