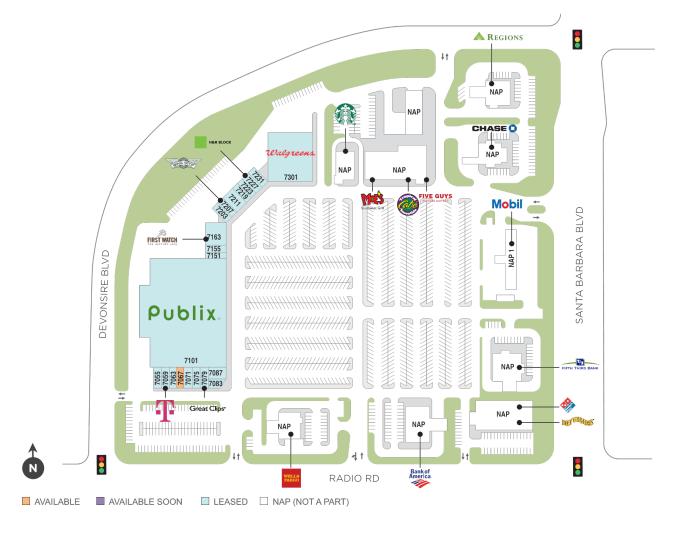

## **Berkshire Commons**

7151 Radio Road, Naples, FL 34104

**Center Size:** 110,062

| SPACE | TENANT                     | SF     |
|-------|----------------------------|--------|
| 7067  | AVAILABLE (Restaurant)     | 1,200  |
| 7055  | PLATINUM CLEANERS          | 1,212  |
| 7059  | T-MOBILE                   | 1,164  |
| 7063  | AL'S SPA AND NAILS         | 1,350  |
| 7071  | HANA FOOT MASSAGE & SPA    | 1,200  |
| 7075  | FRANTZ EYE CARE            | 1,200  |
| 7079  | GREAT CLIPS                | 1,200  |
| 7083  | LOBSTER ROLLS NO1          | 1,500  |
| 7087  | SANTI'S NEW YORK PIZZA     | 1,676  |
| 7101  | PUBLIX                     | 65,537 |
| 7151  | ANKLE & FOOT CARE          | 1,440  |
| 7155  | BELTONE HEARING AID CENTER | 949    |
| 7163  | FIRST WATCH RESTAURANT     | 3,458  |
| 7203  | JEREMIAH'S ITALIAN ICE     | 1,058  |
| 7207  | WINGSTOP                   | 1,200  |
| 7211  | SUNCOAST CREDIT UNION      | 2,555  |
| 7219  | FAMILY DENTISTRY NAPLES    | 1,355  |
| 7223  | D'LUXURY BARBERSHOP        | 1,200  |
| 7227  | H & R BLOCK                | 1,200  |
| 7231  | JASMINE CHINESE RESTAURANT | 1,200  |
| 7301  | WALGREENS                  | 17,208 |