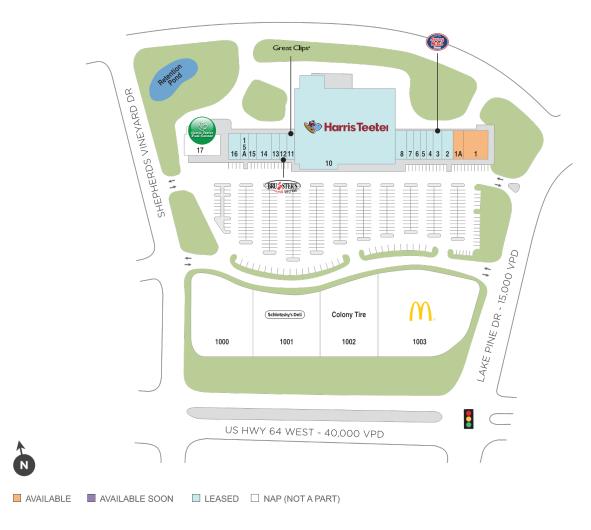

## Lake Pine Plaza

910 - 966 U.S. Highway 64, Apex, NC 27502

**Center Size: 87,690** 

| SPACE | TENANT                         | SF     |
|-------|--------------------------------|--------|
| 0001  | AVAILABLE (Medical Space)      | 4,261  |
| 0001A | AVAILABLE (Salon)              | 2,039  |
| 0002  | POSTAL ANNEX                   | 1,400  |
| 0003  | JERSEY MIKE'S SUBS             | 1,400  |
| 0004  | NAIL TEK                       | 1,400  |
| 0005  | H & R BLOCK                    | 1,400  |
| 0006  | MICHELANGELO'S PIZZA           | 1,400  |
| 0007  | CHINA CHEF                     | 1,400  |
| 8000  | SHEPHERDS VINEYARD ANIMAL HOSP | 2,800  |
| 0010  | HARRIS TEETER                  | 57,590 |
| 0011  | GREAT CLIPS                    | 1,400  |
| 0012  | BRUSTER'S REAL ICE CREAM       | 1,400  |
| 0013  | FIT CAVE BOXING                | 1,400  |
| 0014  | BACH TO ROCK                   | 2,800  |
| 0015  | EYECARE FOR YOU                | 1,400  |
| 0015A | MATHNASIUM                     | 1,400  |
| 0016  | RICCOBENE ASSOCIATES FAMILY DE | 2,800  |
| 0017  | HARRIS TEETER FUEL STATION     | 0      |
| 1000  | FIFTH THIRD BANK               | 0      |
| 1001  | SCHLOTZSKY'S DELI              | 0      |
| 1002  | BLACK TIRE                     | 0      |
| 1003  | MCDONALDS                      | 0      |
|       |                                |        |