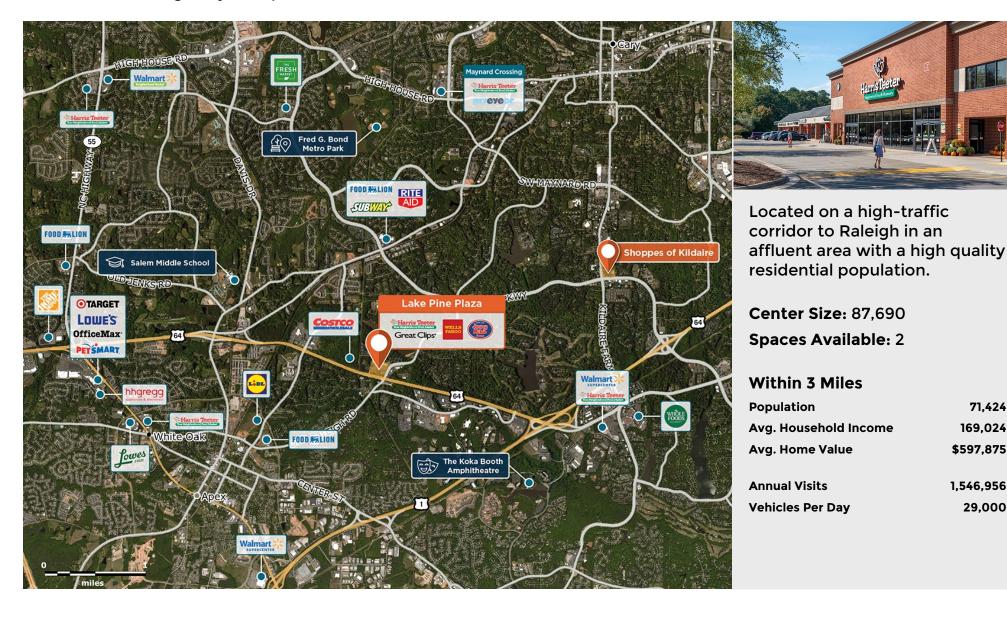

## Lake Pine Plaza

910 - 966 U.S. Highway 64, Apex, NC 27502

Regency Centers.

**Allison Wiggs Leasing Contact**  919 831 4915

AllisonWiggs@regencycenters.com

Updated: Aug 18 2025

71.424

169.024

\$597,875

1.546.956

29,000

©2025 Regency Centers, L.P.