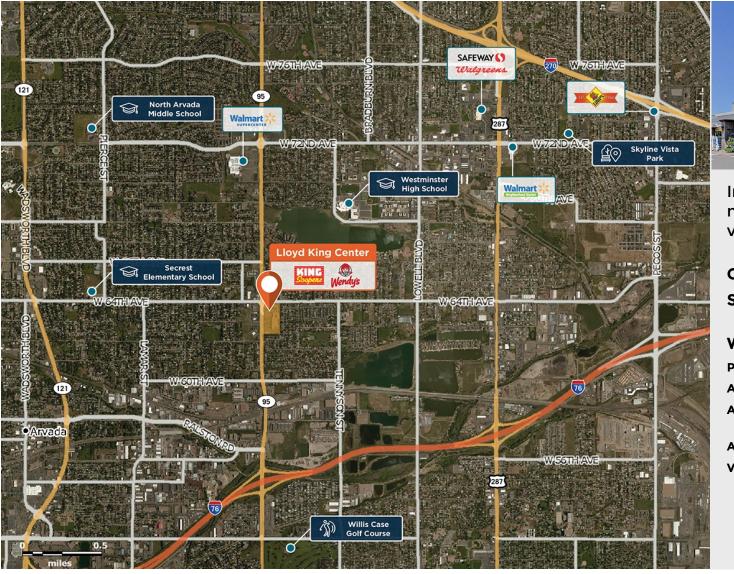

## **Lloyd King Center**

9 6350 N Sheridan Boulevard, Arvada, CO 80003

In an established Arvada neighborhood with exceptional visibility and access.

Center Size: 83,418 Spaces Available: 0

## Within 3 Miles

Population 133,013
Avg. Household Income 119,759
Avg. Home Value \$677,328

Annual Visits 1,409,241 Vehicles Per Day 71,000

Regency Centers.

**Alyson Gannon** Leasing Contact **\** 303 300 5330