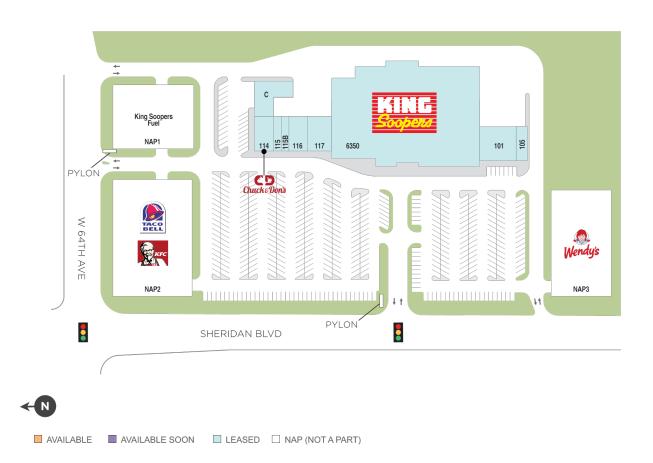

## **Lloyd King Center**

9 6350 N Sheridan Boulevard, Arvada, CO 80003

**Center Size: 83,418** 

| SPACE | TENANT                         | SF     |
|-------|--------------------------------|--------|
| 0000C | MEINEKE CAR CARE CENTER 267    | 4,180  |
| 0101  | RODEO DENTAL & ORTHODONTICS    | 5,546  |
| 0105  | HYPE TEA II                    | 1,400  |
| 0114  | CHUCK & DON'S PET FOOD         | 4,500  |
| 0115  | ANDREW'S PHYSICAL THERAPY, PLL | 1,386  |
| 0115B | TASTE OF PHILLY                | 1,206  |
| 0116  | H & R BLOCK                    | 1,360  |
| 0117  | ARVADA WINE & SPIRITS          | 2,800  |
| 6350  | KING SOOPERS                   | 61,040 |