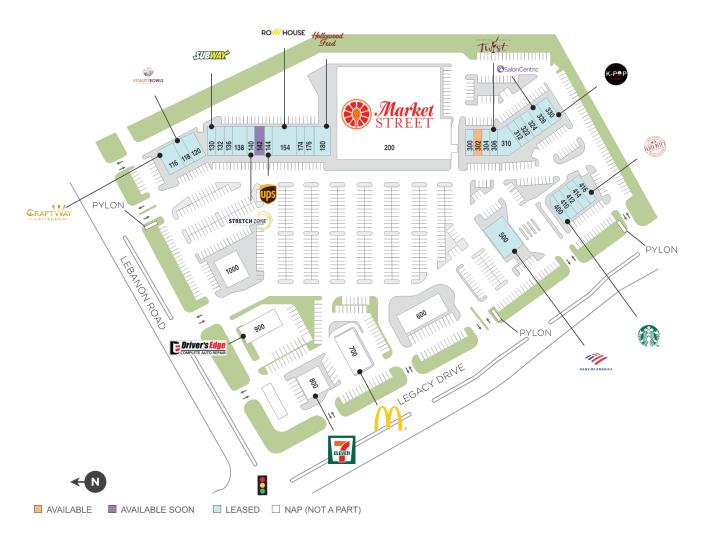

## Lebanon/Legacy Center

**♀** 4112-4150 Legacy/5729 Lebanon, Frisco, TX 75034

**Center Size:** 56,553

| SPACE | TENANT                      | SF    |
|-------|-----------------------------|-------|
| 0302  | AVAILABLE                   | 1,200 |
| 0142  | AVAILABLE SOON              | 1,750 |
| 0116  | CRAFTWAY KITCHEN            | 3,570 |
| 0118  | VITALITY BOWLS              | 1,412 |
| 0120  | RESULTS PHYSIOTHERAPY       | 2,465 |
| 0130  | SUBWAY                      | 1,400 |
| 0132  | KUMON MATH & READING CENTER | 1,816 |
| 0136  | SPA NAIL 7                  |       |
| 0138  | DR. H. ARTHUR NELSON        |       |
| 0140  | STRETCH ZONE                | 1,400 |
| 0144  | THE UPS STORE               | 1,400 |
| 0154  | ROW HOUSE                   | 2,522 |
| 0174  | TOTAL HEALTH PRIMARY CARE   | 1,400 |
| 0176  | GREAT CLIPS                 | 1,200 |
| 0180  | HOLLYWOOD FEED              | 3,163 |
| 0300  | THE TAILOR OF TEXAS         | 1,050 |
| 0304  | STATE FARM INSURANCE        | 1,200 |
| 0306  | PAINTING WITH A TWIST       | 1,400 |
| 0310  | FRED ASTAIRE DANCE STUDIOS  | 3,552 |
| 0312  | INLIFE WELLNESS             | 1,800 |
| 0322  | LEGACY SHOE CARE            | 1,500 |
| 0324  | JENNY'S DONUTS              | 1,050 |
| 0326  | SALON CENTRIC               | 2,141 |
| 0330  | K-POP RAMEN                 | 2,000 |
| 0400  | STARBUCKS                   | 1,500 |
| 0410  | SIMPLY THAI BISTRO          | 1,500 |
| 0412  | FAST FRAME                  | 1,400 |
| 0414  | SPORT CLIPS                 | 1,467 |
| 0416  | FAJITA PETE'S               | 1,296 |
| 0500  | BANK OF AMERICA             | 5,200 |
| 0600  | FRISCO ONE, LLC             | 0     |
| 0700  | MCDONALDS                   | 0     |
| 0800  | 7-ELEVEN                    | 0     |

## Lebanon/Legacy Center

**♀** 4112-4150 Legacy/5729 Lebanon, Frisco, TX 75034

**Center Size:** 56,553

| SPACE | TENANT                  | SF |
|-------|-------------------------|----|
| 0900  | DRIVER'S EDGE AUTO CARE | 0  |