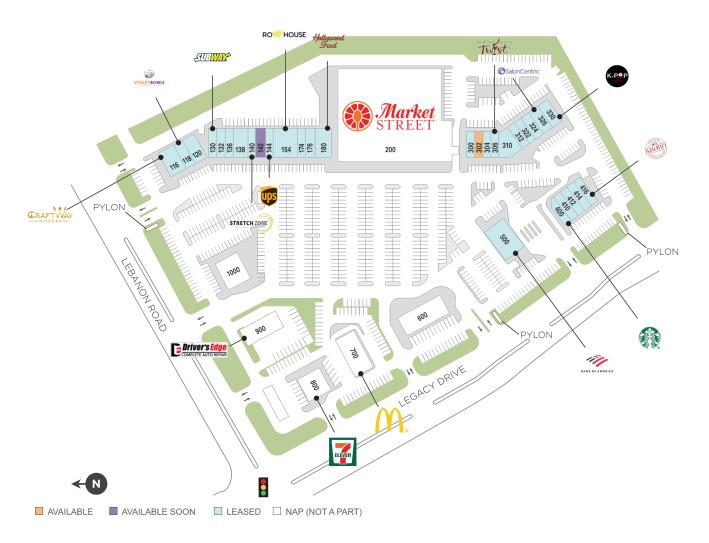

## Lebanon/Legacy Center

**♀** 4112-4150 Legacy/5729 Lebanon, Frisco, TX 75034

**Center Size:** 56,553

| SPACE | TENANT                      | SF    |
|-------|-----------------------------|-------|
| 0302  | AVAILABLE                   | 1,200 |
| 0142  | AVAILABLE SOON              | 1,750 |
| 0116  | CRAFTWAY KITCHEN            | 3,570 |
| 0118  | VITALITY BOWLS              | 1,412 |
| 0120  | RESULTS PHYSIOTHERAPY       | 2,465 |
| 0130  | SUBWAY                      | 1,400 |
| 0132  | KUMON MATH & READING CENTER | 1,816 |
| 0136  | SPA NAIL 7                  |       |
| 0138  | DR. H. ARTHUR NELSON        |       |
| 0140  | STRETCH ZONE                | 1,400 |
| 0144  | THE UPS STORE               | 1,400 |
| 0154  | ROW HOUSE                   | 2,522 |
| 0174  | TOTAL HEALTH PRIMARY CARE   | 1,400 |
| 0176  | GREAT CLIPS                 | 1,200 |
| 0180  | HOLLYWOOD FEED              | 3,163 |
| 0300  | THE TAILOR OF TEXAS         | 1,050 |
| 0304  | STATE FARM INSURANCE        | 1,200 |
| 0306  | PAINTING WITH A TWIST       | 1,400 |
| 0310  | FRED ASTAIRE DANCE STUDIOS  | 3,552 |
| 0312  | INLIFE WELLNESS             | 1,800 |
| 0322  | LEGACY SHOE CARE            | 1,500 |
| 0324  | JENNY'S DONUTS              | 1,050 |
| 0326  | SALON CENTRIC               | 2,141 |
| 0330  | K-POP RAMEN                 | 2,000 |
| 0400  | STARBUCKS                   | 1,500 |
| 0410  | SIMPLY THAI BISTRO          | 1,500 |
| 0412  | FAST FRAME                  | 1,400 |
| 0414  | SPORT CLIPS                 | 1,467 |
| 0416  | FAJITA PETE'S               | 1,296 |
| 0500  | BANK OF AMERICA             | 5,200 |
| 0600  | FRISCO ONE, LLC             | 0     |
| 0700  | MCDONALDS                   | 0     |
| 0800  | 7-ELEVEN                    | 0     |

## Lebanon/Legacy Center

**♀** 4112-4150 Legacy/5729 Lebanon, Frisco, TX 75034

**Center Size:** 56,553

| SPACE | TENANT                  | SF |
|-------|-------------------------|----|
| 0900  | DRIVER'S EDGE AUTO CARE | 0  |