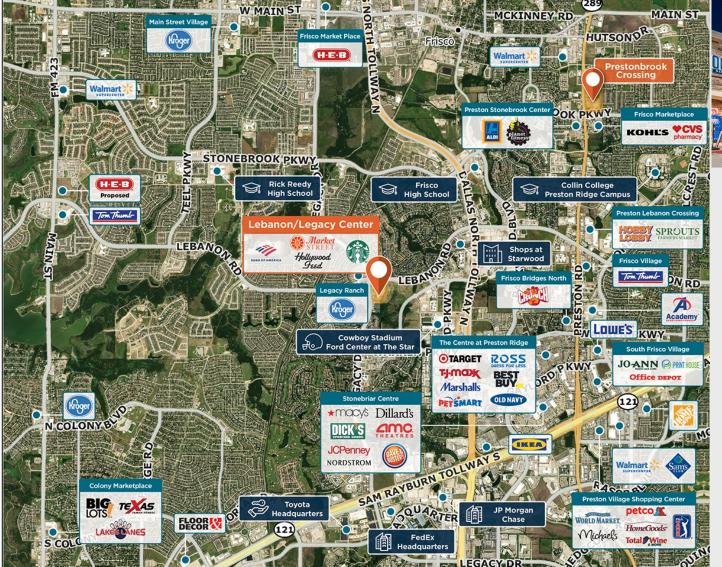

## Lebanon/Legacy Center

**♀** 4112-4150 Legacy/5729 Lebanon, Frisco, TX 75034

Attractive design with superb visibility to 33,000+ vehicles per day, surrounded by prestigious neighborhoods.

Center Size: 56,553 Spaces Available: 2

## Within 3 Miles

Population 110,819
Avg. Household Income 162,647
Avg. Home Value \$688,229

Annual Visits 2,027,903 Vehicles Per Day 33,261

Regency Centers.

**Brian Landru**Leasing Contact

**L** 214 706 2502