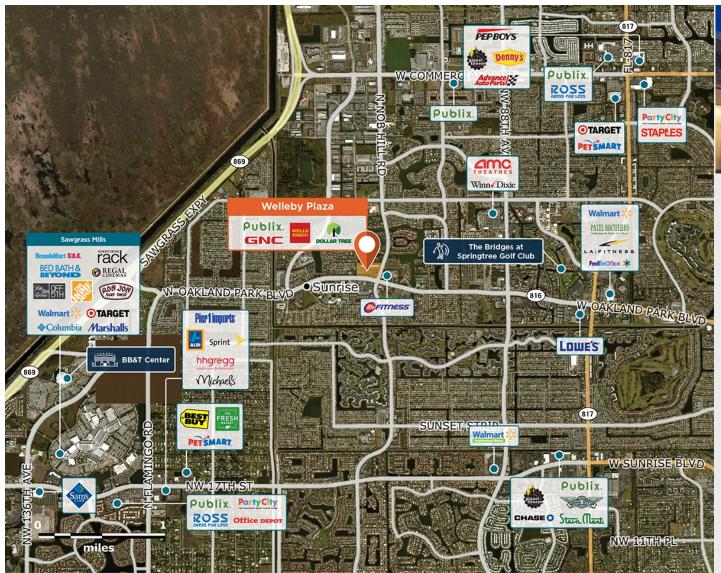

## Welleby Plaza

9 10077-10153 W Oakland Park, Sunrise, FL 33351

Strategically located in the heart of Sunrise on a high-traffic intersection, with a dense population.

Center Size: 109,949 Spaces Available: 2

## Within 3 Miles

Population 141,265 Avg. Household Income 97,540 Avg. Home Value \$410,538

Annual Visits 2,085,002 Vehicles Per Day 22,020

Regency Centers.

Lliliam Marquez
Leasing Contact

**\** 786 528 1454

## Welleby Plaza

**♀** 10077-10153 W Oakland Park, Sunrise, FL 33351