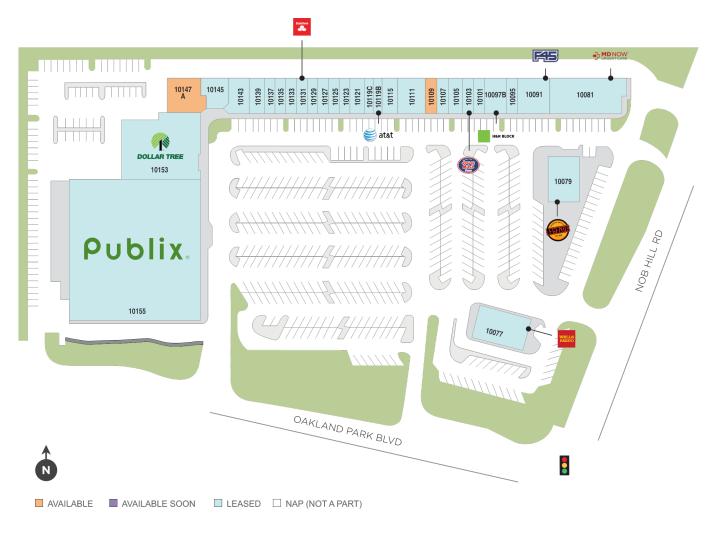

## Welleby Plaza

9 10077-10153 W Oakland Park, Sunrise, FL 33351

Strategically located in the heart of Sunrise on a high-traffic intersection, with a dense population.

Center Size: 109,949 Spaces Available: 2

## **Center Size: 109,949**

| SPACE  | TENANT                          | SF     |
|--------|---------------------------------|--------|
| 10109  | AVAILABLE                       | 1,200  |
| 10147A | AVAILABLE                       | 2,268  |
| 10077  | WELLS FARGO BANK                | 4,800  |
| 10079  | LEGEND'S TAVERN & GRILLE        | 3,000  |
| 10081  | MD NOW URGENT CARE              | 6,300  |
| 10091  | F45 TRAINING                    | 2,700  |
| 10095  | SELECT PHYSICAL THERAPY         | 1,500  |
| 10097B | H & R BLOCK                     | 1,170  |
| 10101  | GOLDEN KRUST CARIBBEAN          | 1,800  |
| 10103  | JERSEY MIKE'S SUBS              | 1,020  |
| 10105  | SHANGHAI TOKYO RESTAURANT       | 1,380  |
| 10107  | EYEGLASS WEARHOUSE              | 1,200  |
| 10111  | HAND & STONE MASSAGE AND FACIAL | 2,840  |
| 10115  | GALAXY NAIL STUDIO              | 1,960  |
| 10119B | AT&T                            | 1,200  |
| 10121  | HALFTIME LIQUORS                | 1,200  |
| 10123  | COMPREHENSIVE CHIROPRACTIC CEN  | 900    |
| 10125  | CONGA'S PET GROOMING            | 900    |
| 10127  | WELLEBY FAMILY DENTAL           | 1,200  |
| 10129  | WATER MART                      | 900    |
| 10131  | STATE FARM INSURANCE            | 1,200  |
| 10133  | TALK 4 LESS WIRELESS COMMUN     | 900    |
| 10135  | ROAD RUNNER XPRESS              | 900    |
| 10137  | IMPERIAL CUTS                   | 900    |
| 10139  | WYNN THAI STREET FOOD           | 2,700  |
| 10143  | GRILL XPRESS                    | 1,500  |
| 10145  | BANFIELD PET (VAC: 5/01/25)     | 2,632  |
| 10153  | DOLLAR TREE                     | 13,000 |
| 10155  | PUBLIX                          | 46,779 |
|        |                                 |        |