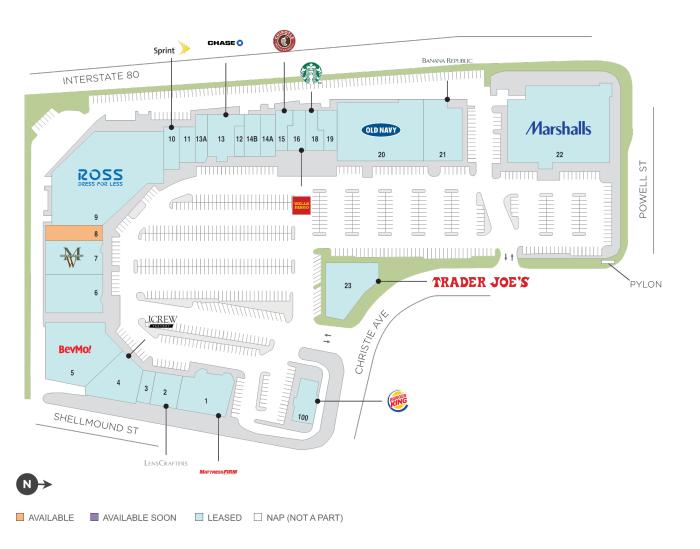

## **Powell Street Plaza**

♀ 5701-5795 Christie Ave, Emeryville, CA 94608

**Center Size: 169,502** 

| SPACE | TENANT                 | SF     |
|-------|------------------------|--------|
| 8000  | AVAILABLE              | 3,228  |
| 0001  | MATTRESS FIRM          | 7,376  |
| 0002  | LENSCRAFTERS           | 3,240  |
| 0003  | LISA BEAUTY CENTER     | 1,340  |
| 0004  | J. CREW FACTORY        | 5,143  |
| 0005  | BEVMO!                 | 14,845 |
| 0006  | DAISO                  | 8,518  |
| 0007  | MEN'S WEARHOUSE        | 6,388  |
| 0009  | ROSS DRESS FOR LESS    | 27,777 |
| 0010  | SPRINT                 | 2,354  |
| 0011  | T-SHIRT SOURCE         | 1,963  |
| 0012  | TOGO'S                 | 1,500  |
| 0013  | CHASE BANK             | 3,969  |
| 0013A | NOTHING BUNDT CAKES    | 2,000  |
| 0014A | BANK OF THE WEST       | 2,400  |
| 0014B | ARTS AFRICAINS         | 2,600  |
| 0015  | CHIPOTLE MEXICAN GRILL | 2,150  |
| 0016  | WELLS FARGO BANK       | 2,968  |
| 0018  | STARBUCKS              | 1,666  |
| 0019  | VERIZON WIRELESS       | 1,940  |
| 0020  | OLD NAVY               | 18,057 |
| 0021  | BANANA REPUBLIC        | 7,183  |
| 0022  | MARSHALLS              | 27,275 |
| 0023  | TRADER JOE'S           | 10,122 |
| 0100  | BURGER KING            | 3,500  |