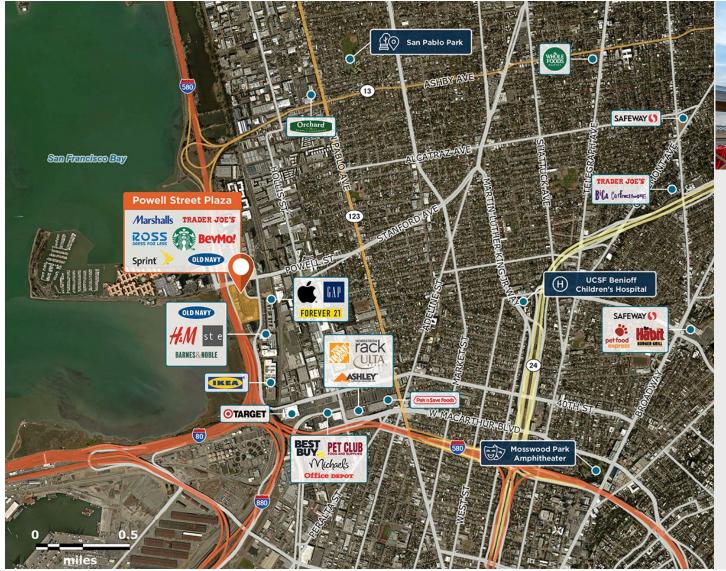

## **Powell Street Plaza**

♀ 5701-5795 Christie Ave, Emeryville, CA 94608

Highly desired center pulling customers from a wide trade area, with unobstructed visibility from I-80.

Center Size: 169,502 Spaces Available: 1

## Within 3 Miles

Population 232,252 Avg. Household Income 152,108 Avg. Home Value \$1,344,830

Annual Visits 3,674,928 Vehicles Per Day 27,000

Regency Centers.

Jenny Hess Leasing Contact **925 279 1885** 