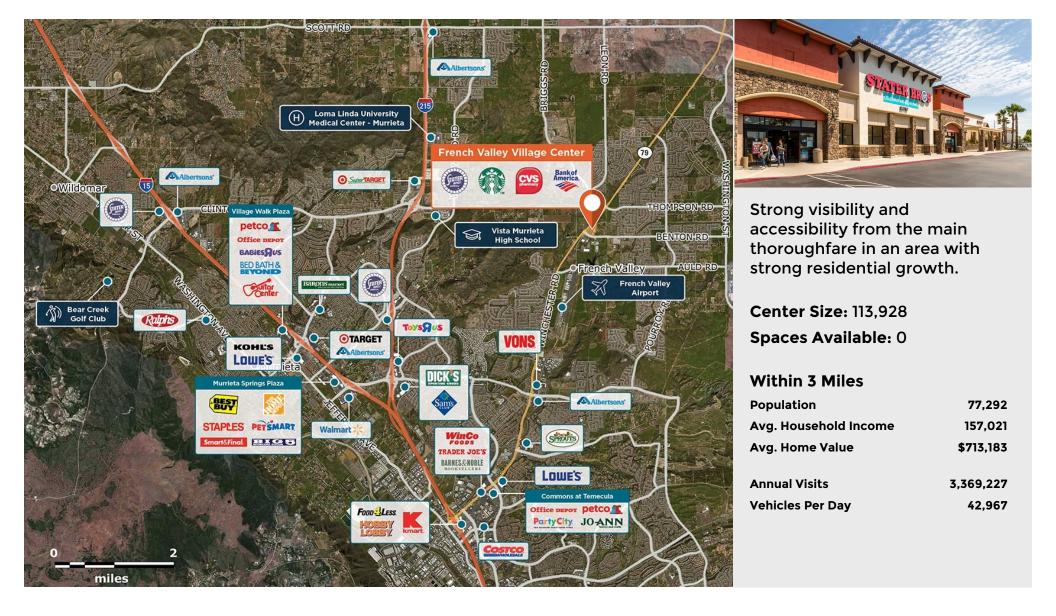

## **French Valley Village Center**

**Parker Rosen** 

Leasing Contact

9 30604-30736 Benton Rd, Winchester, CA 92596

Regency<sup>•</sup>

Centers.

This site plan is not a representation, warranty or guarantee as to size, location, identity of any tenant, the suite number, address or any other physical indicator or parameter of the property and for use as approximated information only. The improvements are subject to changes, additions, and deletions as the architect, landlord, or any governmental agency may direct or determine in their absolute discretion.

## **French Valley Village Center**

**9** 30604-30736 Benton Rd, Winchester, CA 92596