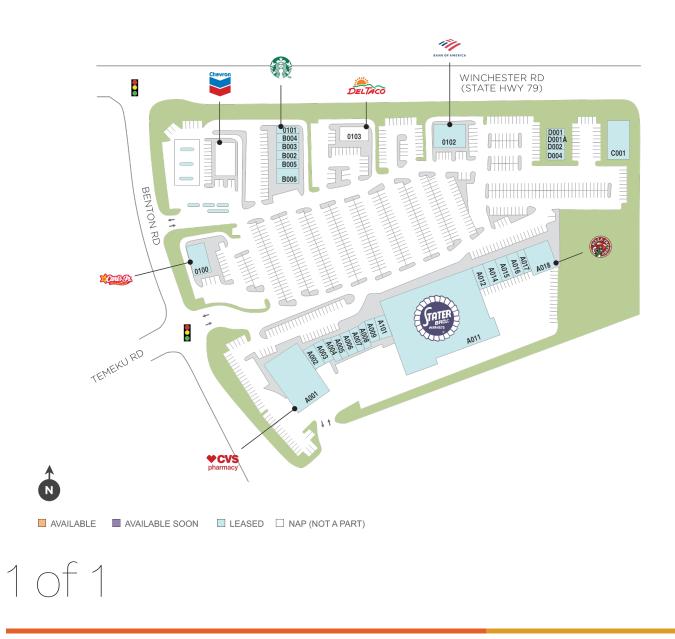

## Center Size: 113,928

| SPACE | TENANT                         | SF     |
|-------|--------------------------------|--------|
| 0100  | CARL'S JR.                     | 3,123  |
| 0101  | STARBUCKS                      | 1,704  |
| 0102  | BANK OF AMERICA                | 4,482  |
| 0103  | DEL TACO                       | 0      |
| 0104  | CHEVRON                        | 0      |
| A001  | CVS                            | 13,680 |
| A002  | SKYBOX GRILL & TAVERN          | 1,800  |
| A003  | POKE & SALAD                   | 1,500  |
| A004  | WINCHESTER SMOKE & GIFT        | 1,288  |
| A005  | UNITED STUDIOS OF SELF DEFENSE | 1,262  |
| A006  | CATHAY CHINESE FOOD            | 1,525  |
| A007  | GREAT CLIPS                    | 1,262  |
| A008  | POSTAL ANNEX                   | 1,288  |
| A009  | FASHION NAILS & SPA            | 1,499  |
| A010  | WINCHESTER CLEANERS            | 1,800  |
| A011  | STATER BROTHERS                | 43,887 |
| A012  | VERGE MOBILE                   | 1,645  |
| A014  | HORIZON PET SUPPLY             | 2,035  |
| A015  | DR. ROWENA GBENOBA, DDS        | 1,800  |
| A016  | LOBUE VISION CENTERS           | 1,795  |
| A017  | MAGIC BROW                     | 1,110  |
| A018  | PIZZA FACTORY                  | 4,839  |
| B002  | KUMON MATH & READING CENTER    | 1,200  |
| B003  | SUBWAY                         | 1,200  |
| B004  | COLD STONE CREAMERY            | 1,200  |
| B005  | WONGZ DONUTZ                   | 1,200  |
| B006  | LOS PRIMOS MEXICAN FOOD        | 1,730  |
| C001  | MOUNTAIN VIEW TIRES            | 7,574  |
| D001  | THE BLEND SMOOTHIES            | 1,550  |
| D001A | WABA GRILL                     | 1,550  |
| D002  | WATER BULL PLUS                | 1,400  |
| D004  | FRENCH VALLEY VETERINARY HOSPI | 2,000  |