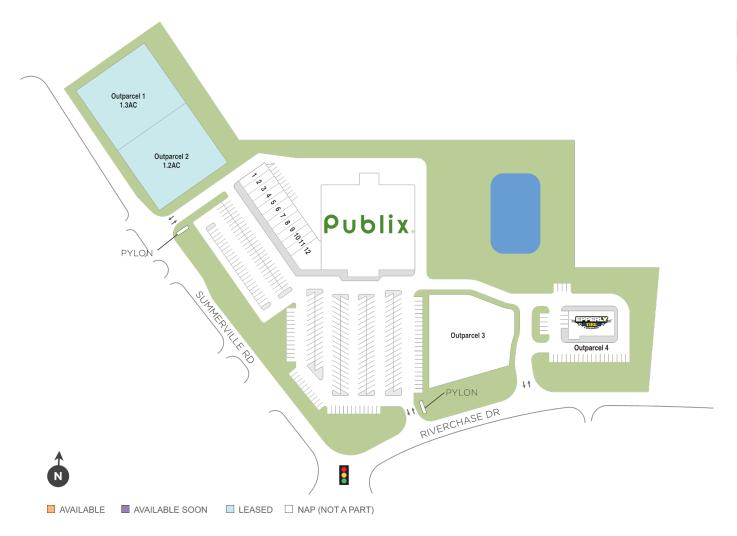

## Center Size: 0

| SPACE | TENANT    | SF         |
|-------|-----------|------------|
| OUTI  | AVAILABLE | 1.30 Acres |
| OUT2  | AVAILABLE | 1.20 Acres |

1 of

Regency Centers.

**Leslie Mintz**Leasing Contact