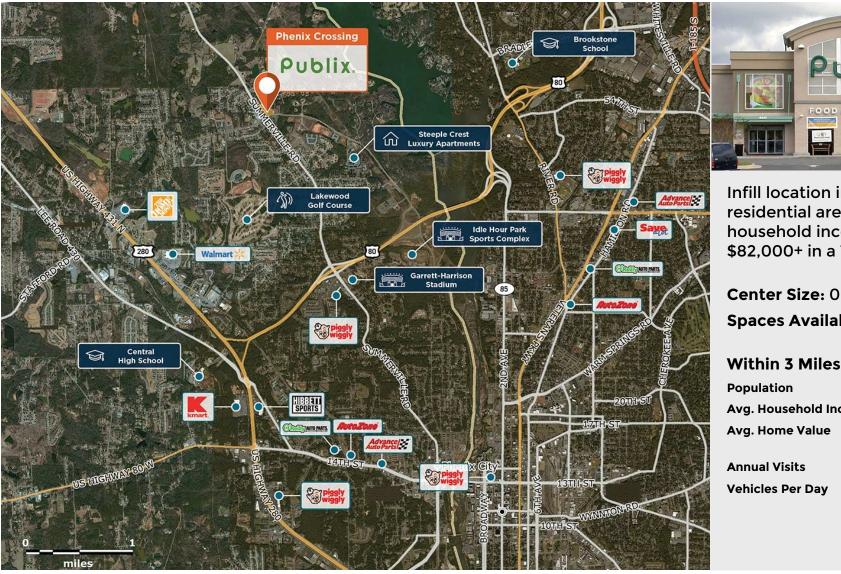

## **Phenix Crossing**

9 5408 Summerville Hwy, Phenix City, AL 36867

Infill location in robust residential area with average household incomes of \$82,000+ in a 1-mile radius.

**Spaces Available:** 0

## Within 3 Miles

34.213 Avg. Household Income 93.706 \$339,079

47.770

Regency Centers.

**Leslie Mintz Leasing Contact**  404 575 3296

lesliemintz@regencycenters.com

Updated: Aug 26 2025

©2025 Regency Centers, L.P.