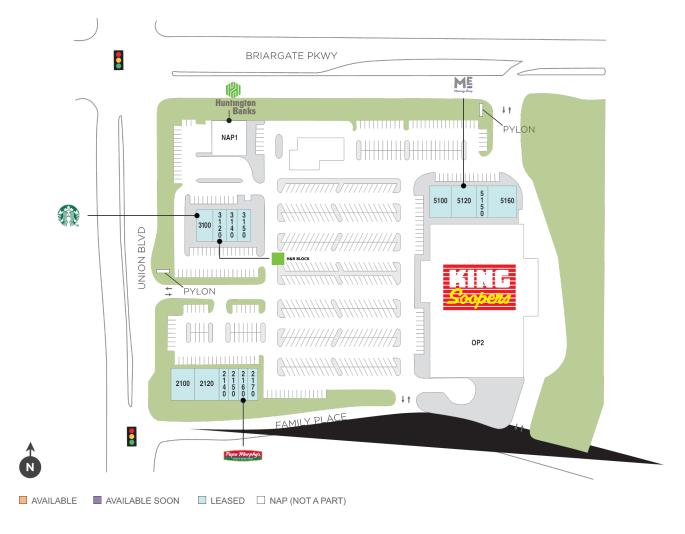

## Marketplace at Briargate

9205-9275 N Union Blvd, Colorado Springs, CO 80920

**Center Size: 29,075** 

| SPACE | TENANT                        | SF    |
|-------|-------------------------------|-------|
| 2100  | SUSHI RAKKYO                  | 2,916 |
| 2120  | BETTNER VISION                | 3,550 |
| 2140  | TIDE DRY CLEANERS             | 1,293 |
| 2150  | HOLLYWOOD BODY LASER          | 1,293 |
| 2160  | PAPA MURPHY'S TAKE & BAKE     | 1,293 |
| 2170  | SUPERCUTS                     | 1,231 |
| 3100  | STARBUCKS                     | 1,785 |
| 3120  | H & R BLOCK                   | 1,510 |
| 3140  | MICI HANDCRAFTED ITALIAN      | 1,078 |
| 3150  | JIMMY JOHN'S GOURMET SANDWICH | 1,549 |
| 5100  | PINE CREEK WINE & SPIRITS     | 2,586 |
| 5120  | MASSAGE ENVY                  | 3,552 |
| 5150  | THE UPS STORE                 | 1,622 |
| 5160  | CITYVET                       | 3,817 |
| OP2   | KING SOOPERS                  | 0     |