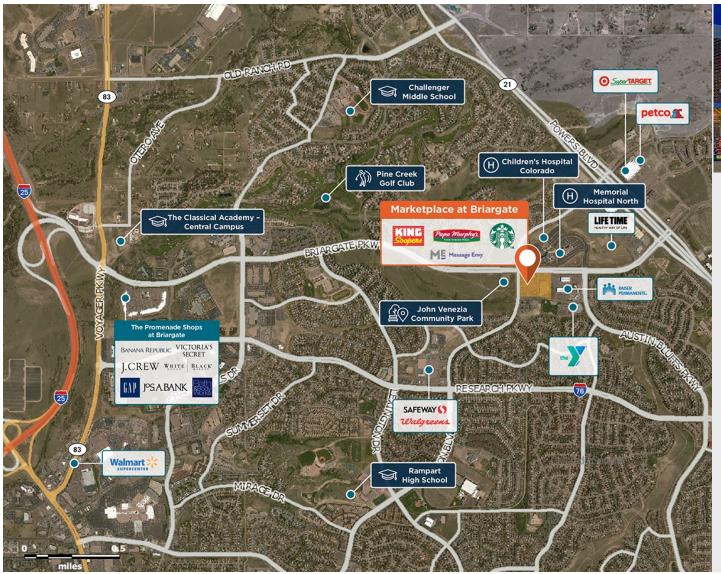

## Marketplace at Briargate

9205-9275 N Union Blvd, Colorado Springs, CO 80920

Surrounded by affluent neighborhoods with average incomes of \$110,000+ in three miles.

Center Size: 29,075 Spaces Available: 0

## Within 3 Miles

Population 86,008 Avg. Household Income 147,895 Avg. Home Value \$593,739

Annual Visits 2,061,962 Vehicles Per Day 5,880

Regency Centers.

**Alyson Gannon** Leasing Contact **\** 303 300 5330