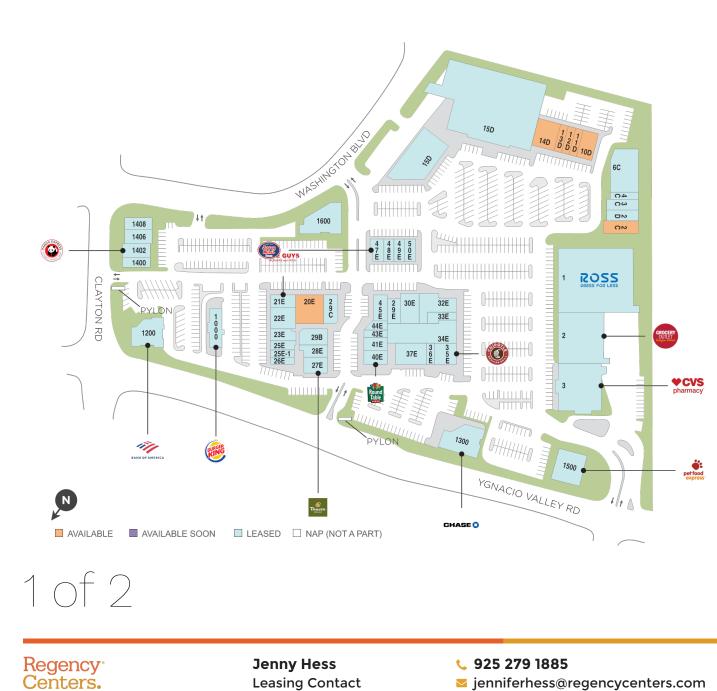

## **Clayton Valley Shopping Center**

♀ 5400 Ygnacio Valley Rd, Concord, CA 94521

Leasing Contact

#### Center Size: 260,205

| SPACE  | TENANT                        | SF     |
|--------|-------------------------------|--------|
| 002C   | AVAILABLE                     | 3,170  |
| 010D   | AVAILABLE                     | 2,800  |
| 011D   | AVAILABLE                     | 1,400  |
| 012D   | AVAILABLE                     | 1,400  |
| 013D   | AVAILABLE                     | 1,400  |
| 014D   | AVAILABLE                     | 4,200  |
| 020E   | AVAILABLE                     | 5,760  |
| 0001   | ROSS DRESS FOR LESS           | 30,187 |
| 0002   | GROCERY OUTLET                | 14,000 |
| 0003   | CVS                           | 15,789 |
| 002D   | CALI KID CORALS               | 2,080  |
| 003C   | THE BAR METHOD                | 2,080  |
| 004C   | CLAYTON FRAMEWORKS            | 1,190  |
| 006C   | CLAYTON VALLEY DANCE ACADEMY  | 7,016  |
| 015D   | ORCHARD SUPPLY (SUB: CENTRAL) | 70,273 |
| 021E   | FIVE GUYS BURGERS & FRIES     | 2,400  |
| 022E   | MASSAGE ENVY                  | 2,660  |
| 025E   | THE TANNING CO.!              | 2,450  |
| 025E-1 | FORESIGHT OPTOMETRY           | 1,676  |
| 026E   | JAMBA JUICE (SUB: VITALIGENT) | 1,324  |
| 027E   | PANERA BREAD                  | 3,145  |
| 028E   | COLD STONE CREAMERY           | 1,655  |
| 029B   | ANGRY CHICKZ                  | 2,805  |
| 029C   | CLUB PILATES                  | 1,985  |
| 029E   | LIQUOR LAND                   | 1,517  |
| 030E   | ANYTIME FITNESS               | 3,726  |
| 032E   | CONCORD KUNG FU ACADEMY       | 3,915  |
| 033E   | DIAMOND PURE WATER            | 1,346  |
| 034E   | DOLLAR TREE                   | 10,313 |
| 035E   | CHIPOTLE MEXICAN GRILL        | 1,740  |
| 036E   | AT&T                          | 1,220  |
| 037E   | CARBON HEALTH                 | 2,968  |
| 040E   | ROUND TABLE PIZZA             | 2,455  |

#### Updated: Aug 26 2025

©2025 Regency Centers, L.P.

This site plan is not a representation, warranty or guarantee as to size, location, identity of any tenant, the suite number, address or any other physical indicator or parameter of the property and for use as approximated information only. The improvements are subject to changes, additions, and deletions as the architect, landlord, or any governmental agency may direct or determine in their absolute discretion.