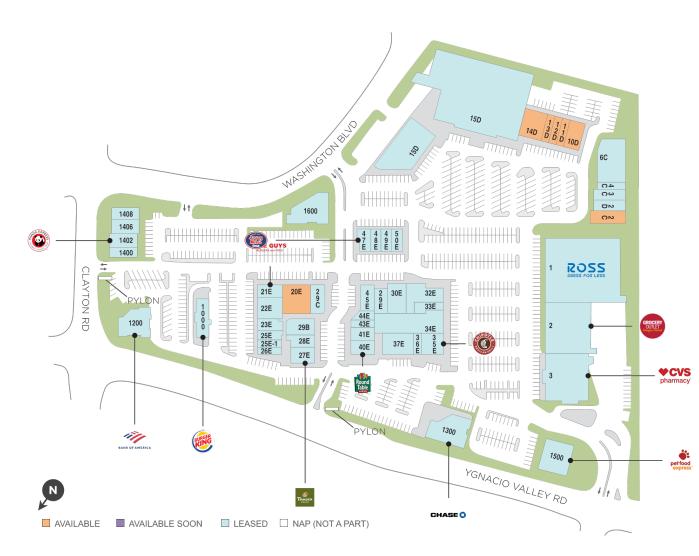

## **Clayton Valley Shopping Center**

♀ 5400 Ygnacio Valley Rd, Concord, CA 94521

### Center Size: 260,205

| SPACE | TENANT                | SF    |
|-------|-----------------------|-------|
| 041E  | BANFIELD PET HOSPITAL | 2,440 |
| 043E  | T4 - TEA FOR YOU      | 1,262 |
| 044E  | SPORT CLIPS           | 970   |
| 045E  | LOVE THAI RESTAURANT  | 2,043 |
| 047E  | JERSEY MIKE'S SUBS    | 1,500 |
| 048E  | I BROW BAR            | 850   |
| 049E  | TJ NAIL SPA           | 1,650 |
| 050E  | T-MOBILE              | 1,500 |
| 1000  | BURGER KING           | 3,359 |
| 1200  | BANK OF AMERICA       | 5,124 |
| 1300  | CHASE BANK            | 6,420 |
| 1400  | PEET'S COFFEE & TEA   | 1,703 |
| 1402  | PANDA EXPRESS         | 2,456 |
| 1406  | TACHI SUSHI BAR       | 2,456 |
| 1408  | NICK THE GREEK        | 2,100 |
| 1500  | PET FOOD EXPRESS      | 6,000 |
| 1600  | GUADALAJARA GRILL     | 6,327 |

# 2 of 2

### Regency<sup>.</sup> Centers.

**Jenny Hess** Leasing Contact

### 925 279 1885 jenniferhess@regencycenters.com

Updated: Aug 26 2025

©2025 Regency Centers, L.P.

This site plan is not a representation, warranty or guarantee as to size, location, identity of any tenant, the suite number, address or any other physical indicator or parameter of the property and for use as approximated information only. The improvements are subject to changes, additions, and deletions as the architect, landlord, or any governmental agency may direct or determine in their absolute discretion.