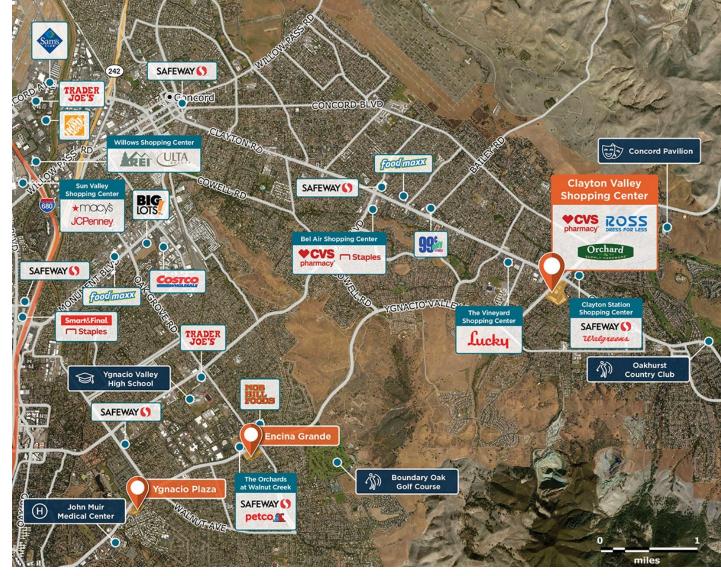

## **Clayton Valley Shopping Center**

§ 5400 Ygnacio Valley Rd, Concord, CA 94521

The largest shopping center in three miles, featuring local restaurants and strong national retailers.

Center Size: 260,205 Spaces Available: 7

#### Within 3 Miles

| Population            | 59,754    |
|-----------------------|-----------|
| Avg. Household Income | 177,593   |
| Avg. Home Value       | \$955,480 |
| Annual Visits         | 3,206,804 |
| Vehicles Per Day      | 33,014    |