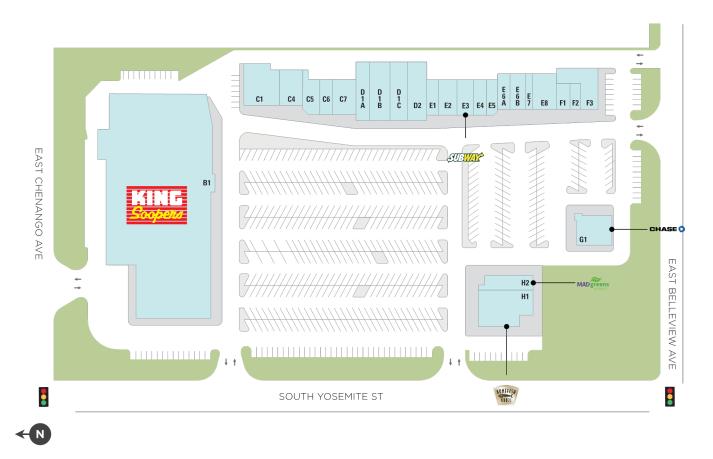

## **Belleview Square**

♀ 4910 South Yosemite, Greenwood Village, CO 80111

**Center Size: 117,266** 

| SPACE  | TENANT                        | SF     |
|--------|-------------------------------|--------|
| 000D1B | PACIFIC DENTAL SERVICES       | 2,866  |
| 000D1C | MORNING STORY                 | 3,053  |
| 000D2  | SPAVIA                        | 2,980  |
| 000E1  | LITTLE MAN ICE CREAM          | 1,200  |
| 000E2  | CRAVE COOKIES                 | 2,100  |
| 000E3  | SUBWAY                        | 1,500  |
| 000E4  | BYBLOS CAFE EXPRESS           | 1,200  |
| 000E5  | T-MOBILE                      | 1,178  |
| 000E6A | CHERRY CREEK NAIL SALON       | 1,135  |
| 000E6B | THE SEN                       | 1,400  |
| 000E7  | MARINA'S SALON & COLOR STUDIO | 700    |
| 000E8  | SHANGHAI KITCHEN              | 2,700  |
| 000F1  | EVERBOWL                      | 915    |
| 000F2  | THE UPS STORE                 | 900    |
| 000F3  | OLIVER'S                      | 3,108  |
| 000G1  | CHASE BANK                    | 3,000  |
| 000Н1  | BONEFISH GRILL                | 5,404  |
| 000H2  | MAD GREENS                    | 1,946  |
| 00B1   | KING SOOPERS                  | 65,104 |
| 00C1   | DTC WINE & SPIRITS            | 4,050  |
| 00C4   | EINSTEIN BROS BAGELS          | 2,420  |
| 00C5   | FRONT RANGE FAMILY EYE CARE   | 1,730  |
| 00C6   | GREAT CLIPS                   | 1,200  |
| 00C7   | RESTOR MEDICAL SPA            | 2,420  |
| 00D1A  | KRISER'S NATURAL PET          | 3,057  |
|        |                               |        |

1 of 1

AVAILABLE SOON

■ LEASED □ NAP (NOT A PART)