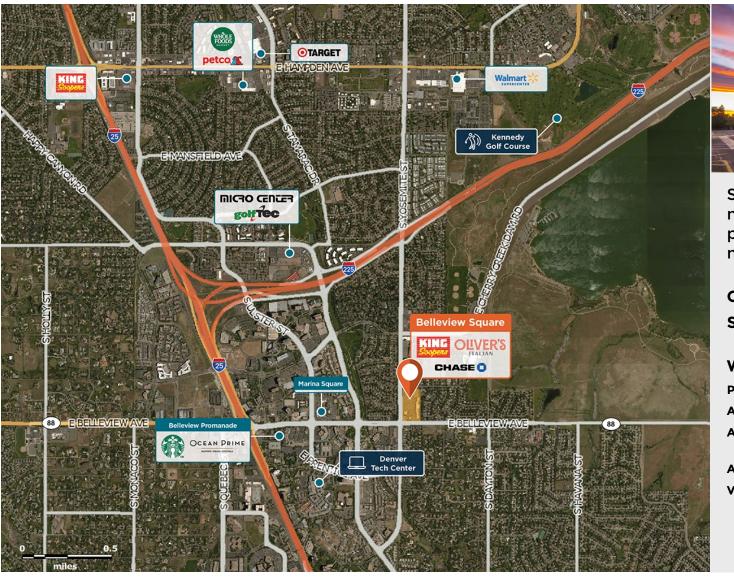

## **Belleview Square**

♀ 4910 South Yosemite, Greenwood Village, CO 80111

Surrounded by affluent neighborhoods with a daytime population of 172,000+ in three miles.

Center Size: 117,266 Spaces Available: 0

## Within 3 Miles

Population 94,803 Avg. Household Income 154,107 Avg. Home Value \$862,893

Annual Visits 2,328,562 Vehicles Per Day 16,773

Regency Centers.

**Alyson Gannon**Leasing Contact

**\** 303 300 5330