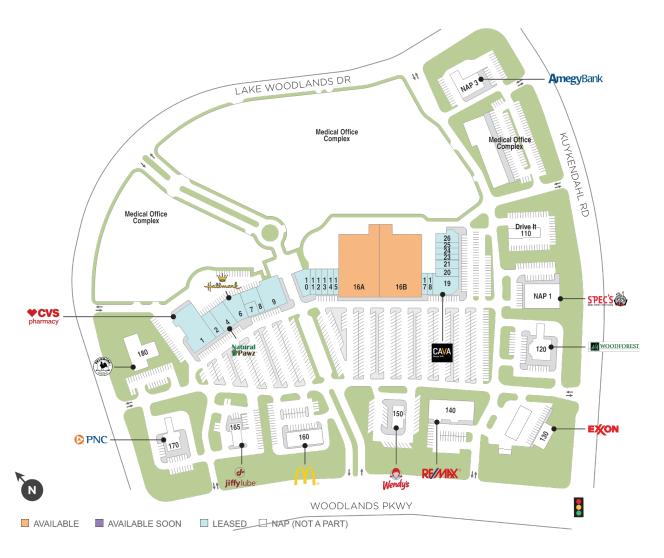

## **Sterling Ridge Village Center**

9 6606-6800 Woodlands Pkwy, The Woodlands, TX 77382

**Center Size:** 128,643

| SPACE | TENANT                         | SF     |
|-------|--------------------------------|--------|
| 0016A | AVAILABLE                      | 30,736 |
| 0016B | AVAILABLE                      | 35,802 |
| 0001  | cvs                            | 11,347 |
| 0002  | VILLAGE VET                    | 3,200  |
| 0004  | NATURAL PAWZ                   | 4,559  |
| 0006  | HALLMARK                       | 4,641  |
| 0007  | GREAT CLIPS                    | 724    |
| 8000  | L'AVANTAGE SALON               | 2,474  |
| 0009  | PERRY'S GRILLE                 | 8,665  |
| 0010  | BEEF SHABU                     | 3,651  |
| 0011  | STATE FARM INSURANCE           | 1,596  |
| 0012  | THE UPS STORE                  | 1,596  |
| 0013  | LINDA MORGAN'S UNIQUE INTERIOR | 1,904  |
| 0014  | CELLAR TWENTY FOUR             | 1,596  |
| 0015  | BOSS CHIROPRACTIC & REHABILITA | 1,633  |
| 0017  | MARBLE SLAB                    | 1,317  |
| 0018  | TOPCOAT NAIL BOUTIQUE          | 1,565  |
| 0019  | CAVA                           | 3,018  |
| 0020  | STERLING RIDGE DENTAL          | 2,785  |
| 0021  | CHILD AND FAMILY EYE CARE      | 2,800  |
| 0023  | BEEM LIGHT SAUNA               | 1,389  |
| 0024  | SPORT CLIPS                    | 1,404  |
| 0025  | SWEET CUPS                     | 1,396  |
| 0026  | BROTHERS PIZZA EXPRESS         | 2,010  |
| 0110  | ROOSTER RIDGE CAR CARE         | 0      |
| 0120  | WOODFOREST NATIONAL BANK       | 0      |
| 0130  | EXXON                          | 0      |
| 0140  | RE/MAX                         | 0      |
| 0150  | WENDY'S                        | 0      |
| 0160  | MCDONALDS                      | 0      |
| 0165  | JIFFY LUBE                     | 0      |
| 0170  | PNC BANK                       | 0      |
| 0180  | PRIMROSE SCHOOL                | 0      |