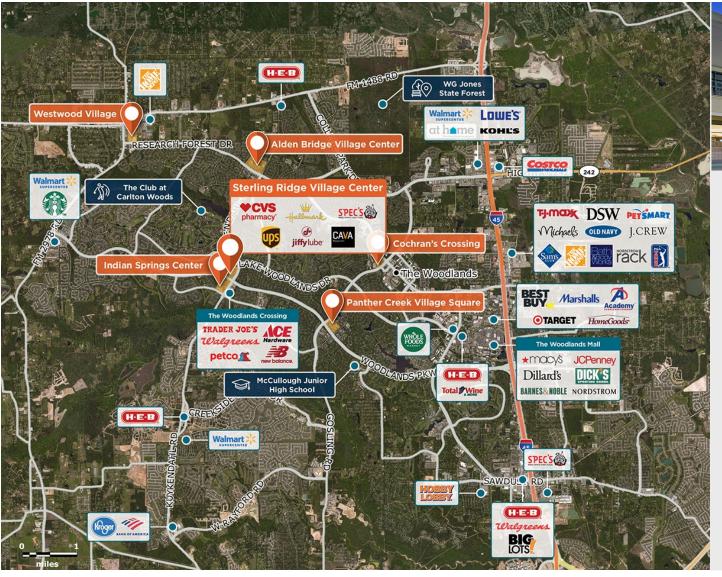

## **Sterling Ridge Village Center**

Located in The Woodlands, one of the best-selling master-planned communities in the US.

Center Size: 128,643 Spaces Available: 2

## Within 3 Miles

Population 76,927 Avg. Household Income 213,363 Avg. Home Value \$609,908

Annual Visits 2,571,299 Vehicles Per Day 39,314

Regency Centers.

**Rip Reynolds**Leasing Contact

**\** 713 599 3517