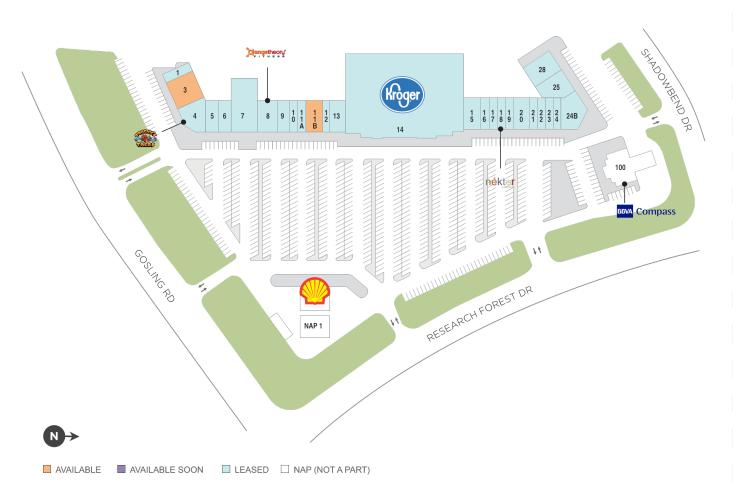

## **Cochran's Crossing**

♀ 4747-4825 Research Forest Dr, The Woodlands, TX 77381

**Center Size:** 138,192

| SPACE | TENANT                      | SF     |
|-------|-----------------------------|--------|
| 0003  | AVAILABLE                   | 4,825  |
| 0011B | AVAILABLE                   | 3,200  |
| 0001  | HONEY BEE HAM               | 1,890  |
| 0004  | TORCHY'S TACOS              | 4,308  |
| 0005  | PALM BEACH TAN              | 2,800  |
| 0006  | BEAUX TOES                  | 2,160  |
| 0007  | GREAT RETAIL COMING SOON    | 8,640  |
| 8000  | ORANGETHEORY FITNESS        | 3,960  |
| 0009  | COST CUTTERS                | 2,400  |
| 0010  | SUBWAY                      | 1,600  |
| 0011A | TWISTED SUGAR               | 1,600  |
| 0012  | CORY BAILEY, DDS, PC        | 1,600  |
| 0013  | LESLIE'S POOL SUPPLIES      | 3,345  |
| 0014  | KROGER                      | 63,449 |
| 0015  | HOLLYWOOD FEED              | 3,345  |
| 0016  | MILKSHAKE FACTORY           | 1,600  |
| 0017  | KUMON MATH & READING CENTER | 1,600  |
| 0018  | NEKTER JUICE BAR            | 1,600  |
| 0019  | THE UPS STORE               | 1,600  |
| 0020  | TIDE DRY CLEANERS           | 3,200  |
| 0021  | BODY20                      | 1,600  |
| 0022  | ANIMAL CLINIC               | 1,600  |
| 0023  | LASERAWAY                   | 1,600  |
| 0024  | HEARUSA                     | 1,600  |
| 0024B | TREK BICYCLE                | 4,647  |
| 0025  | GRACIE BARRA                | 3,986  |
| 0028  | MOTIV FITNESS               | 4,437  |
| 0100  | COMPASS BANK                | 0      |
|       |                             |        |