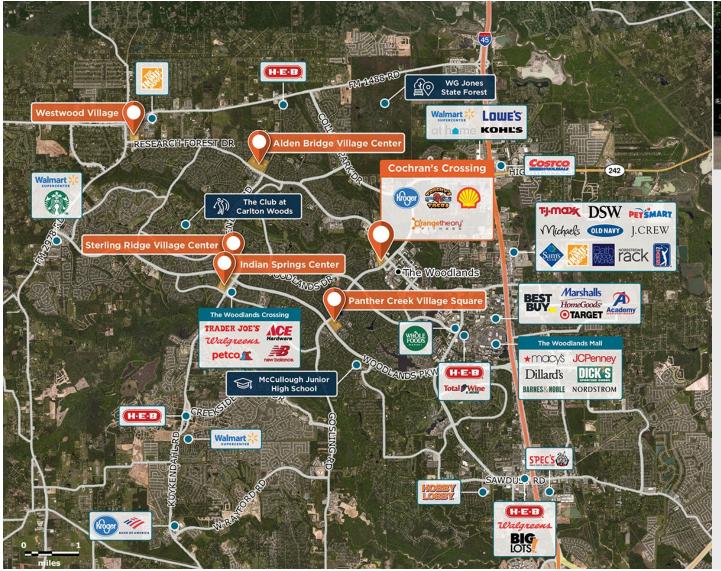

## **Cochran's Crossing**

♀ 4747-4825 Research Forest Dr, The Woodlands, TX 77381

In the heart of best-selling master-planned community The Woodlands, with 100,000+ employees within 5 miles.

Center Size: 138,192 Spaces Available: 2

## **Cochran's Crossing**

♀ 4747-4825 Research Forest Dr, The Woodlands, TX 77381

**Center Size:** 138,192

| SPACE | TENANT                      | SF     |
|-------|-----------------------------|--------|
| 0003  | AVAILABLE                   | 4,825  |
| 0011B | AVAILABLE                   | 3,200  |
| 0001  | HONEY BEE HAM               | 1,890  |
| 0004  | TORCHY'S TACOS              | 4,308  |
| 0005  | PALM BEACH TAN              | 2,800  |
| 0006  | BEAUX TOES                  | 2,160  |
| 0007  | GREAT RETAIL COMING SOON    | 8,640  |
| 8000  | ORANGETHEORY FITNESS        | 3,960  |
| 0009  | COST CUTTERS                | 2,400  |
| 0010  | SUBWAY                      | 1,600  |
| 0011A | TWISTED SUGAR               | 1,600  |
| 0012  | CORY BAILEY, DDS, PC        | 1,600  |
| 0013  | LESLIE'S POOL SUPPLIES      | 3,345  |
| 0014  | KROGER                      | 63,449 |
| 0015  | HOLLYWOOD FEED              | 3,345  |
| 0016  | MILKSHAKE FACTORY           | 1,600  |
| 0017  | KUMON MATH & READING CENTER | 1,600  |
| 0018  | NEKTER JUICE BAR            | 1,600  |
| 0019  | THE UPS STORE               | 1,600  |
| 0020  | TIDE DRY CLEANERS           | 3,200  |
| 0021  | BODY20                      | 1,600  |
| 0022  | ANIMAL CLINIC               | 1,600  |
| 0023  | LASERAWAY                   | 1,600  |
| 0024  | HEARUSA                     | 1,600  |
| 0024B | TREK BICYCLE                | 4,647  |
| 0025  | GRACIE BARRA                | 3,986  |
| 0028  | MOTIV FITNESS               | 4,437  |
| 0100  | COMPASS BANK                | 0      |
|       |                             |        |