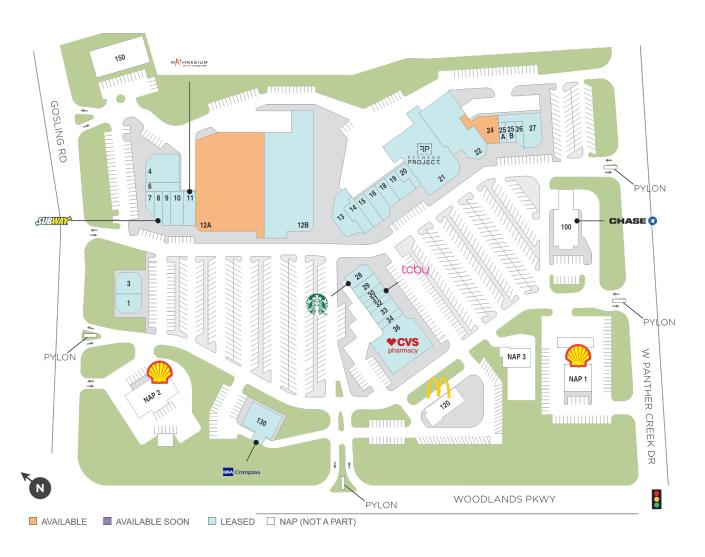

## Panther Creek Village Center

♀ 4775 W Panther Creek Dr, The Woodlands, TX 77381

**Center Size: 169,588** 

| SPACE | TENANT                        | SF     |
|-------|-------------------------------|--------|
| 0012A | AVAILABLE                     | 38,400 |
| 0024  | AVAILABLE (Medical Space)     | 3,736  |
| 0001  | BRIAN OF LONDON               | 2,720  |
| 0003  | CRUST PIZZA COMPANY           | 2,720  |
| 0004  | THE REPUBLIC GRILLE           | 5,400  |
| 0006  | THE CORE LAB                  | 1,613  |
| 0007  | VILLAGE CLEANERS              | 1,173  |
| 8000  | SUBWAY                        | 1,212  |
| 0009  | PANTHER CREEK WINE & SPIRITS  | 1,600  |
| 0010  | SAPPORO JAPANESE BISTRO SUSHI | 2,400  |
| 0011  | MATHNASIUM                    | 2,400  |
| 0012B | GREAT RETAIL COMING SOON!     | 30,478 |
| 0013  | LOS CUCOS MEXICAN CAFE        | 5,253  |
| 0014  | KARATE OF THE WOODLANDS       | 2,654  |
| 0015  | FACE TO FACE SPA              | 2,350  |
| 0016  | WOODLANDS EYE ASSOCIATES      | 2,287  |
| 0018  | ROBICHAU'S JEWELRY            | 1,920  |
| 0019  | BROOKLYN CAFE                 | 2,438  |
| 0020  | DR. PHILLIP K. BROWN, D.D.S., | 1,463  |
| 0021  | FITNESS PROJECT               | 17,215 |
| 0022  | WOODLANDS CHILDREN'S MUSEUM   | 11,169 |
| 0025A | ONESWEAT STRETCH & WELLNESS   | 969    |
| 0025B | TNT NAILS                     | 1,520  |
| 0026  | STATE FARM INSURANCE          | 1,011  |
| 0027  | PANTHER CREEK PET CLINIC      | 3,880  |
| 0028  | STARBUCKS                     | 2,000  |
| 0029  | TEACUPS & TADPOLES            | 2,267  |
| 0030  | VILLAGE CUTS                  | 975    |
| 0031  | ТСВУ                          | 975    |
| 0032  | EDWARD JONES                  | 960    |
| 0033  | WOOF GANG BAKERY & GROOMING   | 1,935  |
| 0034  | MIKE POWELL INSURANCE         | 975    |
| 0036  | CVS                           | 11,086 |

## Panther Creek Village Center

♀ 4775 W Panther Creek Dr, The Woodlands, TX 77381

**Center Size: 169,588** 

| SPACE | TENANT               | SF    |
|-------|----------------------|-------|
| 0100  | CHASE BANK           | 0     |
| 0120  | MCDONALDS            | 0     |
| 0130  | COMPASS BANK         | 3,512 |
| 0150  | THE LEARNING COTTAGE | 0     |