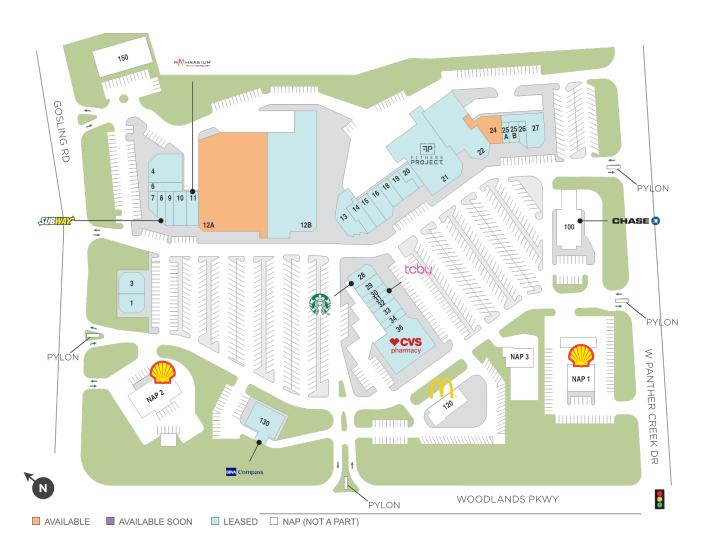

## Panther Creek Village Center

♀ 4775 W Panther Creek Dr, The Woodlands, TX 77381

**Center Size: 169,588** 

| SPACE | TENANT                        | SF     |
|-------|-------------------------------|--------|
| 0012A | AVAILABLE                     | 38,400 |
| 0024  | AVAILABLE (Medical Space)     | 3,736  |
| 0001  | BRIAN OF LONDON               | 2,720  |
| 0003  | CRUST PIZZA COMPANY           | 2,720  |
| 0004  | THE REPUBLIC GRILLE           | 5,400  |
| 0006  | THE CORE LAB                  | 1,613  |
| 0007  | VILLAGE CLEANERS              | 1,173  |
| 8000  | SUBWAY                        | 1,212  |
| 0009  | PANTHER CREEK WINE & SPIRITS  | 1,600  |
| 0010  | SAPPORO JAPANESE BISTRO SUSHI | 2,400  |
| 0011  | MATHNASIUM                    | 2,400  |
| 0012B | GREAT RETAIL COMING SOON!     | 30,478 |
| 0013  | LOS CUCOS MEXICAN CAFE        | 5,253  |
| 0014  | KARATE OF THE WOODLANDS       | 2,654  |
| 0015  | FACE TO FACE SPA              | 2,350  |
| 0016  | WOODLANDS EYE ASSOCIATES      | 2,287  |
| 0018  | ROBICHAU'S JEWELRY            | 1,920  |
| 0019  | BROOKLYN CAFE                 | 2,438  |
| 0020  | DR. PHILLIP K. BROWN, D.D.S., | 1,463  |
| 0021  | FITNESS PROJECT               | 17,215 |
| 0022  | WOODLANDS CHILDREN'S MUSEUM   | 11,169 |
| 0025A | ONESWEAT STRETCH & WELLNESS   | 969    |
| 0025B | TNT NAILS                     | 1,520  |
| 0026  | STATE FARM INSURANCE          | 1,011  |
| 0027  | PANTHER CREEK PET CLINIC      | 3,880  |
| 0028  | STARBUCKS                     | 2,000  |
| 0029  | TEACUPS & TADPOLES            | 2,267  |
| 0030  | VILLAGE CUTS                  | 975    |
| 0031  | ТСВУ                          | 975    |
| 0032  | EDWARD JONES                  | 960    |
| 0033  | WOOF GANG BAKERY & GROOMING   | 1,935  |
| 0034  | MIKE POWELL INSURANCE         | 975    |
| 0036  | CVS                           | 11,086 |

## Panther Creek Village Center

♀ 4775 W Panther Creek Dr, The Woodlands, TX 77381

**Center Size: 169,588** 

| SPACE | TENANT               | SF    |
|-------|----------------------|-------|
| 0100  | CHASE BANK           | 0     |
| 0120  | MCDONALDS            | 0     |
| 0130  | COMPASS BANK         | 3,512 |
| 0150  | THE LEARNING COTTAGE | 0     |