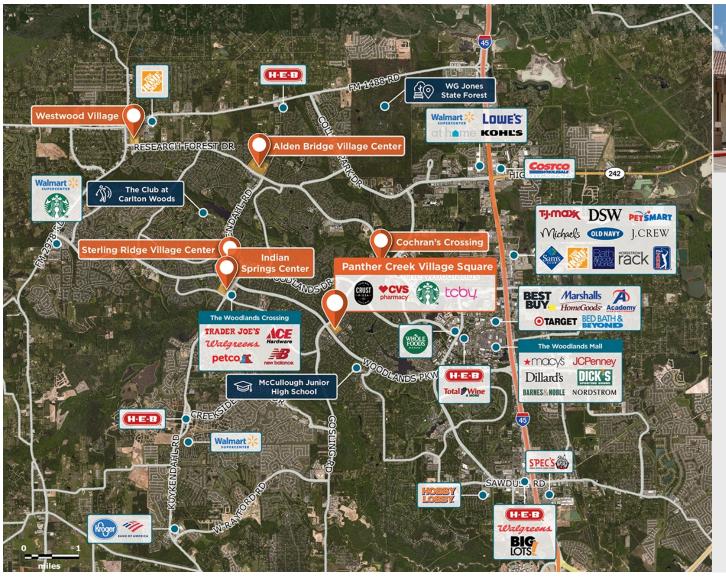

## Panther Creek Village Center

♀ 4775 W Panther Creek Dr, The Woodlands, TX 77381

Caters to best-selling masterplanned community The Woodlands, with 100,000+ employees within 5 miles.

Center Size: 169,588 Spaces Available: 2

## Within 3 Miles

Population 71,119

Avg. Household Income 188,926

Avg. Home Value \$603,215

Annual Visits 1,930,776 Vehicles Per Day 48,854

Regency Centers.

**Rip Reynolds**Leasing Contact

**\** 713 599 3517