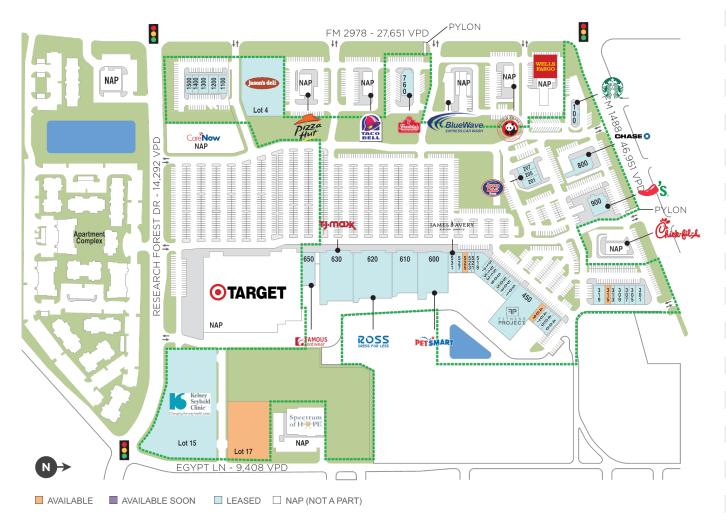

## **Westwood Village**

♀ 32858-33030 FM 2978 Rd, Magnolia, TX 77354

**Center Size: 246,220** 

| SPACE  | TENANT                         | SF         |
|--------|--------------------------------|------------|
| 0315   | AVAILABLE                      | 1,727      |
| 0409   | AVAILABLE                      | 1,680      |
| 0525   | AVAILABLE                      | 1,440      |
| LOT 17 | AVAILABLE                      | 0.85 Acres |
| 0100   | STARBUCKS                      | 1,800      |
| 0107   | CARENOW                        | 0          |
| 0201   | FIVE GUYS BURGERS & FRIES      | 3,127      |
| 0205   | JERSEY MIKE'S SUBS             | 1,548      |
| 0207   | SMOOTHIE KING                  | 1,190      |
| 0301   | AT&T                           | 3,500      |
| 0305   | TIDE DRY CLEANERS              | 1,600      |
| 0307   | BIG FROG CUSTOM T-SHIRTS & MOR | 1,364      |
| 0309   | MASSAGE ENVY                   | 3,000      |
| 0313   | SHARKEY'S CUTS 4 KIDS          | 1,250      |
| 0319   | BROTHERS PIZZA EXPRESS         | 2,500      |
| 0400   | RECOVERY PROJECT               | 2,228      |
| 0405   | AMAZING LASH STUDIO            | 1,897      |
| 0407   | CLASSIC NY BAGEL               | 2,100      |
| 0450   | FITNESS PROJECT                | 24,000     |
| 0501   | NAILS OF AMERICA               | 2,000      |
| 0503   | TEXAS STATE OPTICAL            | 2,018      |
| 0505   | RISE DENTISTRY                 | 1,900      |
| 0509   | MATTRESS FIRM                  | 4,200      |
| 0513   | THE JOINT                      | 1,300      |
| 0515   | EUROPEAN WAX CENTER            | 1,482      |
| 0517   | NUTRITION DEPOT MAGNOLIA       | 833        |
| 0519   | TOYBOX TREASURES               | 2,532      |
| 0521   | CRUMBL COOKIES                 | 1,580      |
| 0523   | GAMESTOP                       | 1,320      |
| 0527   | SALLY BEAUTY SUPPLY            | 1,600      |
| 0531   | JAMES AVERY ARTISAN JEWELRY    | 3,040      |
| 0600   | PETSMART                       | 19,999     |
| 0610   | OFFICEMAX                      | 18,000     |
|        |                                |            |

## **Westwood Village**

9 32858-33030 FM 2978 Rd, Magnolia, TX 77354

**Center Size: 246,220** 

| SPACE | TENANT                         | SF     |
|-------|--------------------------------|--------|
| 0620  | ROSS DRESS FOR LESS            | 30,187 |
| 0630  | TJ MAXX                        | 27,702 |
| 0640  | MONTGOMERY COUNTY, TEXAS       | 900    |
| 0650  | FAMOUS FOOTWEAR                | 7,000  |
| 0700  | TARGET                         | 0      |
| 0740  | PIZZA HUT                      | 0      |
| 0750  | TACO BELL                      | 0      |
| 0760  | FREDDY'S FROZEN CUSTARD & STEA | 1      |
| 0770  | BLUE WAVE                      | 0      |
| 0780  | PANDA EXPRESS                  | 0      |
| 0800  | CHASE BANK                     | 4,114  |
| 0900  | CHILIS RESTAURANT              | 5,811  |
| 0910  | CHICK-FIL-A                    | 0      |
| 1100  | DAVE'S HOT CHICKEN             | 2,800  |
| 1200  | AMERICA'S BEST CONTACTS & EYEG | 3,000  |
| 1300  | PACIFIC DENTAL SERVICES        | 3,200  |
| 1400  | PLAYA BOWLS                    | 1,600  |
| 1500  | THE KEBAB SHOP                 | 2,150  |
| LOT 4 | JASON'S DELI                   | 3,500  |
| LOT15 | KELSEY SEYBOLD                 | 36,500 |
|       |                                |        |