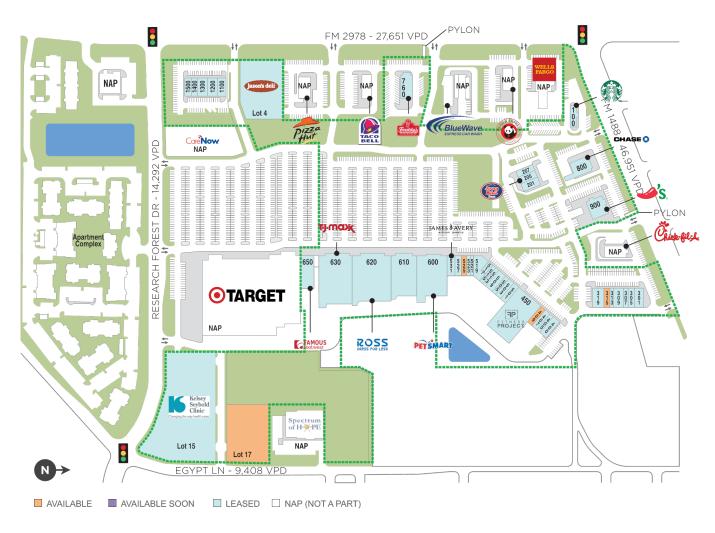

## **Westwood Village**

♀ 32858-33030 FM 2978 Rd, Magnolia, TX 77354

**Center Size: 246,220** 

| SPACE  | TENANT                         | SF         |
|--------|--------------------------------|------------|
| 0315   | AVAILABLE                      | 1,727      |
| 0409   | AVAILABLE                      | 1,680      |
| 0525   | AVAILABLE                      | 1,440      |
| LOT 17 | AVAILABLE                      | 0.85 Acres |
| 0100   | STARBUCKS                      | 1,800      |
| 0107   | CARENOW                        | 0          |
| 0201   | FIVE GUYS BURGERS & FRIES      | 3,127      |
| 0205   | JERSEY MIKE'S SUBS             | 1,548      |
| 0207   | SMOOTHIE KING                  | 1,190      |
| 0301   | AT&T                           | 3,500      |
| 0305   | TIDE DRY CLEANERS              | 1,600      |
| 0307   | BIG FROG CUSTOM T-SHIRTS & MOR | 1,364      |
| 0309   | MASSAGE ENVY                   | 3,000      |
| 0313   | SHARKEY'S CUTS 4 KIDS          | 1,250      |
| 0319   | BROTHERS PIZZA EXPRESS         | 2,500      |
| 0400   | RECOVERY PROJECT               | 2,228      |
| 0405   | AMAZING LASH STUDIO            | 1,897      |
| 0407   | CLASSIC NY BAGEL               | 2,100      |
| 0450   | FITNESS PROJECT                | 24,000     |
| 0501   | NAILS OF AMERICA               | 2,000      |
| 0503   | TEXAS STATE OPTICAL            | 2,018      |
| 0505   | RISE DENTISTRY                 | 1,900      |
| 0509   | MATTRESS FIRM                  | 4,200      |
| 0513   | THE JOINT                      | 1,300      |
| 0515   | EUROPEAN WAX CENTER            | 1,482      |
| 0517   | NUTRITION DEPOT MAGNOLIA       | 833        |
| 0519   | TOYBOX TREASURES               | 2,532      |
| 0521   | CRUMBL COOKIES                 | 1,580      |
| 0523   | GAMESTOP                       | 1,320      |
| 0527   | SALLY BEAUTY SUPPLY            | 1,600      |
| 0531   | JAMES AVERY ARTISAN JEWELRY    | 3,040      |
| 0600   | PETSMART                       | 19,999     |
| 0610   | OFFICEMAX                      | 18,000     |
|        |                                |            |

## **Westwood Village**

9 32858-33030 FM 2978 Rd, Magnolia, TX 77354

**Center Size: 246,220** 

| SPACE | TENANT                         | SF     |
|-------|--------------------------------|--------|
| 0620  | ROSS DRESS FOR LESS            | 30,187 |
| 0630  | TJ MAXX                        | 27,702 |
| 0640  | MONTGOMERY COUNTY, TEXAS       | 900    |
| 0650  | FAMOUS FOOTWEAR                | 7,000  |
| 0700  | TARGET                         | 0      |
| 0740  | PIZZA HUT                      | 0      |
| 0750  | TACO BELL                      | 0      |
| 0760  | FREDDY'S FROZEN CUSTARD & STEA | 1      |
| 0770  | BLUE WAVE                      | 0      |
| 0780  | PANDA EXPRESS                  | 0      |
| 0800  | CHASE BANK                     | 4,114  |
| 0900  | CHILIS RESTAURANT              | 5,811  |
| 0910  | CHICK-FIL-A                    | 0      |
| 1100  | DAVE'S HOT CHICKEN             | 2,800  |
| 1200  | AMERICA'S BEST CONTACTS & EYEG | 3,000  |
| 1300  | PACIFIC DENTAL SERVICES        | 3,200  |
| 1400  | PLAYA BOWLS                    | 1,600  |
| 1500  | THE KEBAB SHOP                 | 2,150  |
| LOT 4 | JASON'S DELI                   | 3,500  |
| LOT15 | KELSEY SEYBOLD                 | 36,500 |
|       |                                |        |