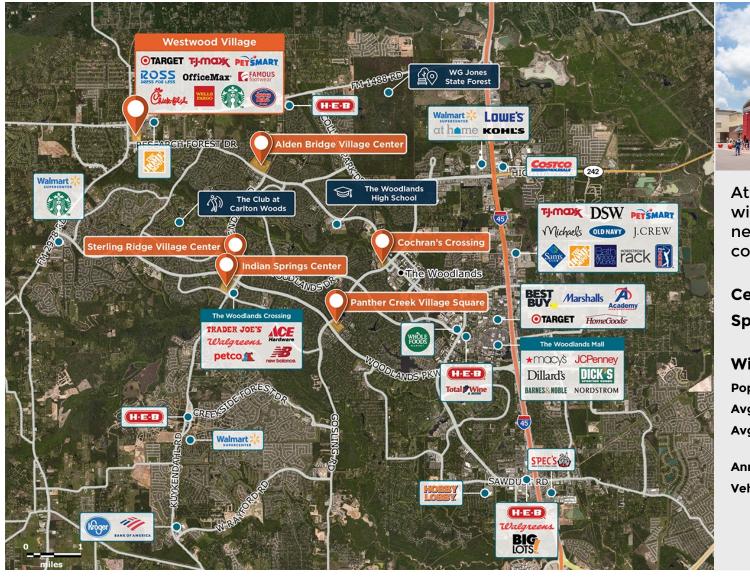

## **Westwood Village**

♀ 32858-33030 FM 2978 Rd, Magnolia, TX 77354

At the epicenter of Magnolia, with direct access to the neighboring master-planned community.

Center Size: 246,220 Spaces Available: 3

## Within 3 Miles

Population 51,789 Avg. Household Income 189,476 Avg. Home Value \$645,636

Annual Visits 5,052,964 Vehicles Per Day 39,353

Regency Centers.

**Rip Reynolds**Leasing Contact

**\** 713 599 3517