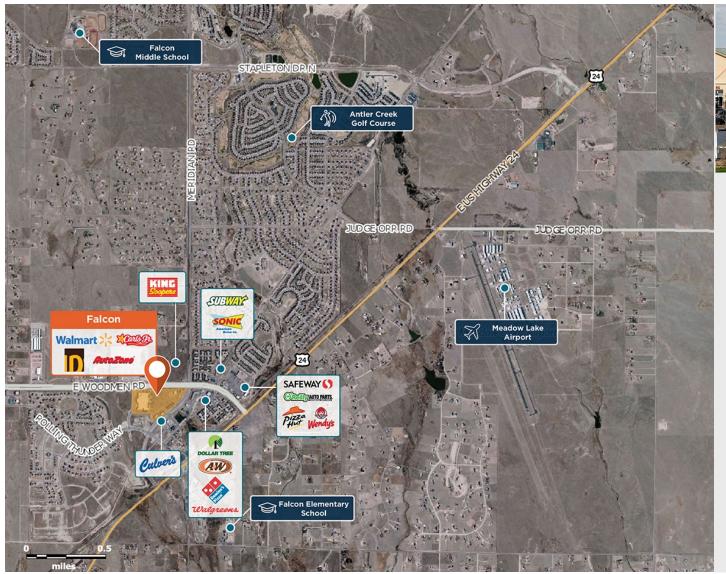

## Falcon

♀ 11605 Meridian Market View, Falcon, CO 80831

Located near Highway 24 at the busiest intersection in the area with great visibility.

Center Size: 22,491 Spaces Available: 1

## Within 5 Miles

Population 68,896
Avg. Household Income 155,721
Avg. Home Value \$615,333

Annual Visits 2,820,381 Vehicles Per Day 26,663

Regency Centers.

**Alyson Gannon Leasing Contact** 

**\** 303 300 5330