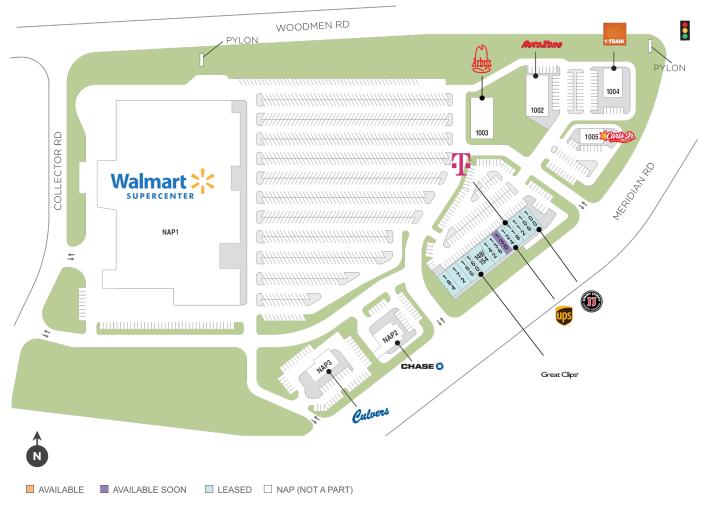

## **Falcon**

♀ 11605 Meridian Market View, Falcon, CO 80831

Center Size: 22,491

| SPACE | TENANT                        | SF    |
|-------|-------------------------------|-------|
| 130   | AVAILABLE SOON                | 1,400 |
| 100   | JIMMY JOHN'S GOURMET SANDWICH | 1,493 |
| 106   | SWIRLY COW FROZEN YOGURT      | 1,400 |
| 112   | LITTLE CAESAR'S PIZZA         | 1,400 |
| 118   | T-MOBILE                      | 1,400 |
| 124   | THE UPS STORE                 | 1,400 |
| 136   | STATE FARM INSURANCE          | 1,400 |
| 142   | ROCK SOLID CHIROPRACTIC       | 1,400 |
| 148   | COMFORT DENTAL                | 2,800 |
| 160   | GREAT CLIPS                   | 1,109 |
| 166   | NAILS @ TIFFANY'S             | 1,692 |
| 172   | BAMBOO GARDEN                 | 2,204 |
| 184   | UCH                           | 3,393 |