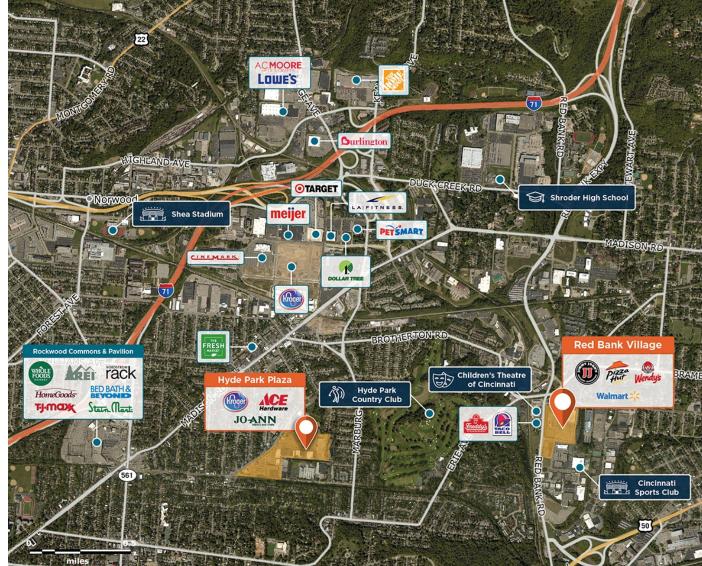

# **Red Bank**

9 4000 Red Bank Road, Cincinnati, OH 45227

Centrally located on a main road connecting U.S. 50 and I-71, surrounded by affluent neighborhoods.

Center Size: 182,901 Spaces Available: 0

#### Within 3 Miles

| Population            | 80,353    |
|-----------------------|-----------|
| Avg. Household Income | 143,964   |
| Avg. Home Value       | \$474,383 |
| Annual Visits         | 3,146,163 |
| Vehicles Per Day      | 26,307    |