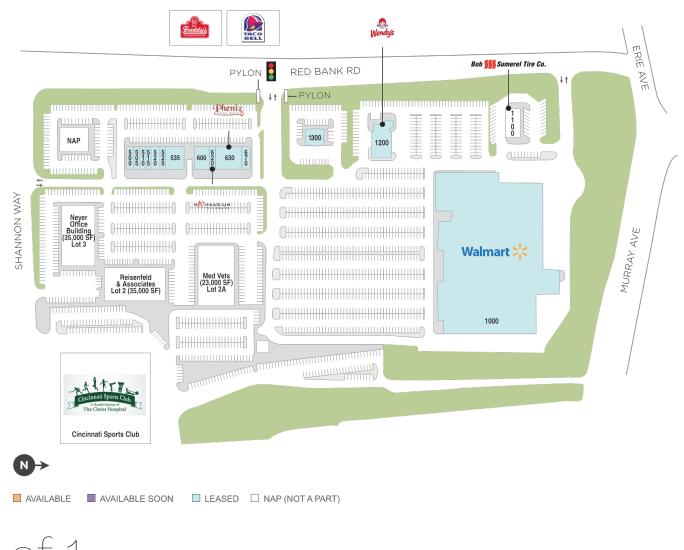

#### Center Size: 182,901

| SPACE | TENANT                                  | SF      |
|-------|-----------------------------------------|---------|
| 0500  | BANK OF AMERICA - ATM                   | 1,342   |
| 0505  | JIMMY JOHN'S GOURMET SANDWICH           | 1,401   |
| 0510  | NEW SHAAN INDIAN RESTAURANT             | 1,401   |
| 0515  | SERENITY NAIL & SPA                     | 1,261   |
| 0520  | ZUNDO RAMEN & DONBURI                   | 1,891   |
| 0525  | PIZZA HUT                               | 1,051   |
| 0535  | EL JINETE MEXICAN RESTAURANT            | 4,203   |
| 1000  | WAL-MART                                | 151,765 |
| 1200  | WENDY'S                                 | 3,567   |
| 1300  | CHICK-FIL-A                             | 3,170   |
| 600   | <b>RED BANK FINE WINE &amp; SPIRITS</b> | 3,093   |
| 620   | MATHNASIUM                              | 1,401   |
| 630   | PHENIX SALON SUITES                     | 5,604   |
| 670   | HIBACHI EXPRESS JAPANESE GRILL          | 1,751   |