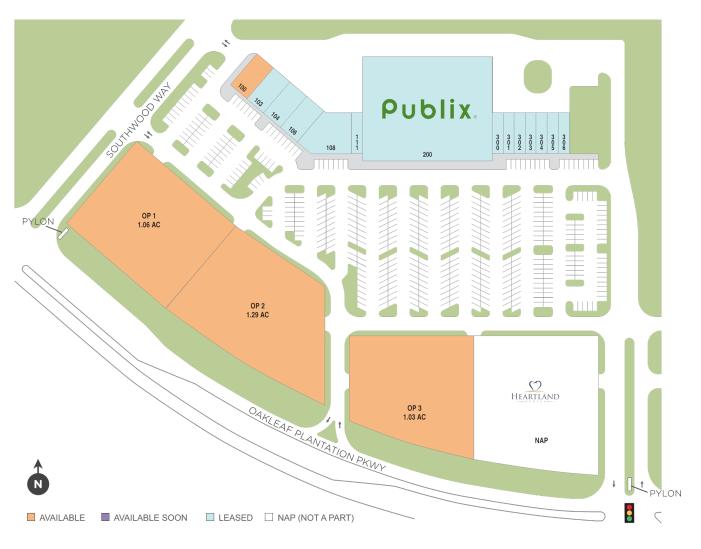

## **Oakleaf Commons**

**♀** 1075 Oakleaf Plantation Pkwy, Orange Park, FL 32065

Center Size: 76,517

| SPACE | TENANT                         | SF         |
|-------|--------------------------------|------------|
| 100   | AVAILABLE                      | 2,800      |
| OP1   | AVAILABLE                      | 1.06 Acres |
| OP2   | AVAILABLE                      | 1.29 Acres |
| ОР3   | AVAILABLE                      | 1.03 Acres |
| 103   | NO LIMITS DANCE STUDIO         | 2,800      |
| 104   | NYC MEATBALLS & PIZZERIA       | 2,800      |
| 106   | AKAYA                          | 2,800      |
| 108   | FAMILY FIRST (SUB:NORTH FLORI) | 5,717      |
| 111   | WHIT'S FROZEN CUSTARD          | 1,400      |
| 200   | PUBLIX                         | 45,600     |
| 300   | RIVER CITY VISION CENTER       | 1,400      |
| 301   | NAILS SO HAPPY                 | 1,400      |
| 302   | GOLDEN OX LIQUOR               | 1,400      |
| 303   | ALL PETS GROOMING SALON        | 1,400      |
| 304   | THE UPS STORE                  | 1,400      |
| 305   | THAI BASIL                     | 1,400      |
| 306   | GREAT CLIPS                    | 1,400      |