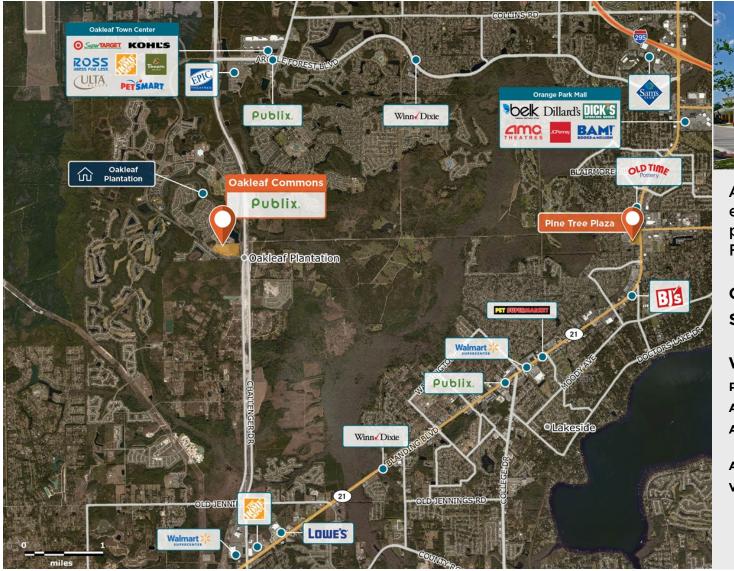

## **Oakleaf Commons**

**♀** 1075 Oakleaf Plantation Pkwy, Orange Park, FL 32065

A neighborhood center at the entrance to an affluent master-planned community, on the First Coast Expressway.

**Center Size:** 76,517 **Spaces Available:** 1

## Within 3 Miles

Population 52,179
Avg. Household Income 119,311
Avg. Home Value \$394,799

Annual Visits 1,261,881 Vehicles Per Day 23,000

Regency Centers.

**Eric Apple**Leasing Contact

**904 598 7450** 

ericapple@regencycenters.com