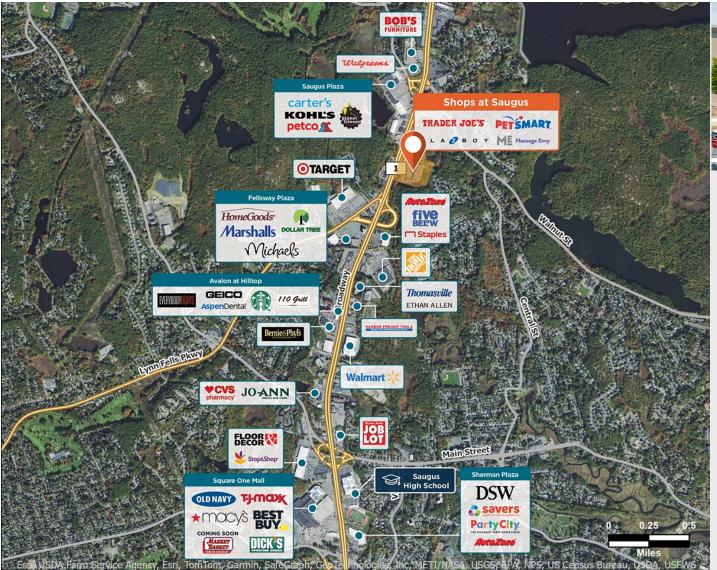

## **Shops at Saugus**

**9** 334 Broadway - Route 1, Saugus, MA 01906

A service-oriented center with retailers catering to women and children, highly visible from Route 1.

Center Size: 94,393 Spaces Available: 0

## Within 3 Miles

Population 96,939 Avg. Household Income 149,844 Avg. Home Value \$751,807

Annual Visits 2,375,181 Vehicles Per Day 115,030

Regency Centers.

**David Sherin**Leasing Contact

**610 747 1212** 