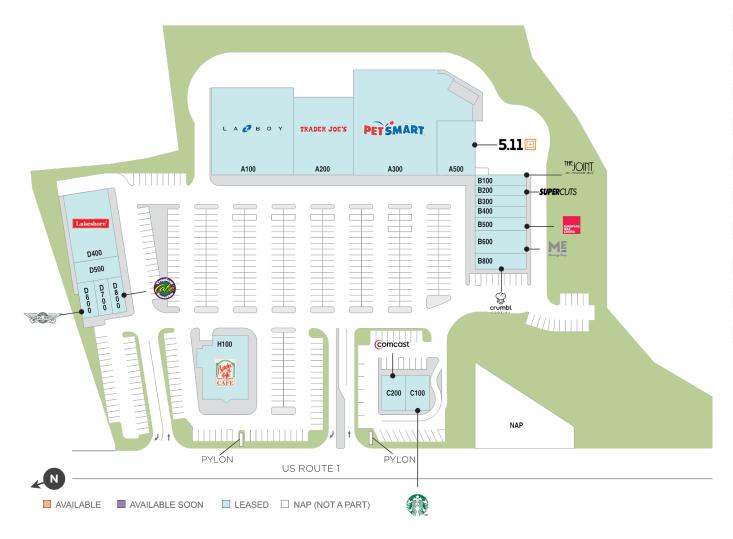

## **Shops at Saugus**

**♀** 334 Broadway - Route 1, Saugus, MA 01906

**Center Size: 94,393** 

| SPACE | TENANT                   | SF     |
|-------|--------------------------|--------|
| A100  | LA-Z-BOY                 | 17,767 |
| A200  | TRADER JOE'S             | 11,000 |
| A300  | PETSMART                 | 24,192 |
| A500  | 5.11 TACTICAL            | 5,053  |
| B100  | THE JOINT                | 1,248  |
| B200  | SUPERCUTS                | 1,200  |
| B300  | SEN NAILS                | 1,600  |
| B400  | UNIQ LASER               | 1,200  |
| B500  | EUROPEAN WAX CENTER      | 1,199  |
| B600  | MASSAGE ENVY             | 3,201  |
| B800  | CRUMBL COOKIES           | 2,000  |
| C100  | STARBUCKS                | 1,788  |
| C200  | COMCAST                  | 2,200  |
| D400  | LAKESHORE LEARNING STORE | 7,352  |
| D500  | ALTA PERFORMANCE         | 2,193  |
| D600  | WINGSTOP                 | 1,430  |
| D700  | HARROW'S CHICKEN PIES    | 1,210  |
| D800  | TROPICAL SMOOTHIE CAFE   | 1,210  |
| H100  | BORDER CAFE              | 7,350  |