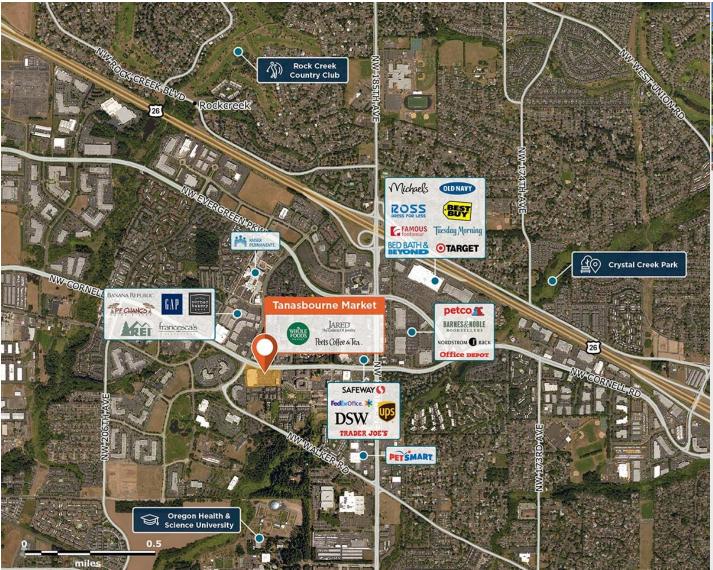

## **Tanasbourne Market**

9 19200-19440 NW Cornell Rd, Hillsboro, OR 97124

Located within a major retail hub in a dense, affluent area.

Center Size: 71,178 Spaces Available: 0

## Within 3 Miles

Population 144,402

Avg. Household Income 141,659

Avg. Home Value \$636,430

Annual Visits 841,373 Vehicles Per Day 24,404

Regency Centers.

**Rob Morris** Leasing Contact **425 677 2264** 

robmorris@regencycenters.com