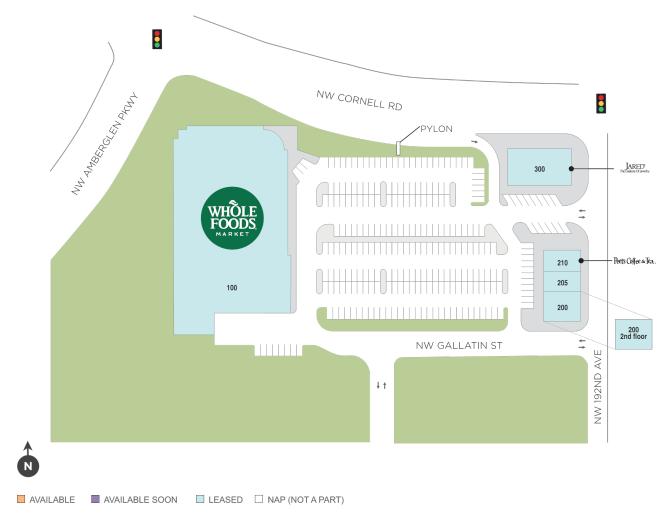

## **Tanasbourne Market**

9 19200-19440 NW Cornell Rd, Hillsboro, OR 97124

Center Size: 71,178

| SPACE | TENANT                         | SF     |
|-------|--------------------------------|--------|
| 0100  | WHOLE FOODS                    | 56,678 |
| 0200  | NEW BEGINNINGS SALON           | 5,000  |
| 0205  | SAIGON BOWL                    | 1,900  |
| 0210  | PEET'S COFFEE & TEA            | 1,600  |
| 0300  | JARED, THE GALLERIA OF JEWELRY | 6,000  |