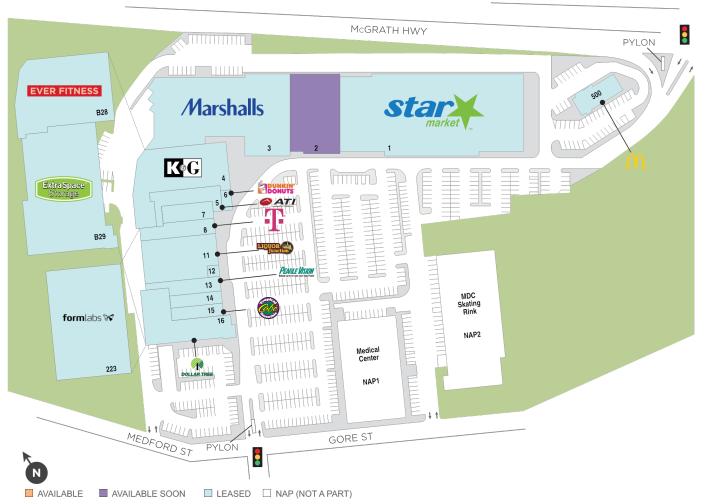

## **Twin City Plaza**

♀ 14-22 McGrath Hwy, Somerville, MA 02143

**Center Size: 285,130** 

| SPACE | TENANT                       | SF     |
|-------|------------------------------|--------|
| 0002  | AVAILABLE SOON               | 16,580 |
| 0001  | STAR MARKET                  | 62,500 |
| 0003  | MARSHALLS                    | 40,200 |
| 0004  | K&G MEN'S FASHION SUPERSTORE | 20,539 |
| 0005  | ATI PHYSICAL THERAPY         | 5,500  |
| 0006  | DUNKIN DONUTS                | 1,064  |
| 0007  | GENTLE DENTAL                | 2,951  |
| 8000  | T-MOBILE                     | 3,820  |
| 0011  | LIQUOR JUNCTION              | 11,834 |
| 0012  | BANK OF AMERICA - ATM        | 195    |
| 0013  | PEARLE VISION                | 2,200  |
| 0014  | SOMERVILLE NAILBAR           | 1,825  |
| 0015  | TROPICAL SMOOTHIE CAFE       | 1,857  |
| 0016  | DOLLAR TREE                  | 11,070 |
| 0223  | FORMLABS, INC.               | 34,065 |
| 0500  | MCDONALDS                    | 4,039  |
| 0B28  | EVERFITNESS                  | 26,391 |
| OB29  | EXTRA SPACE STORAGE          | 38,500 |