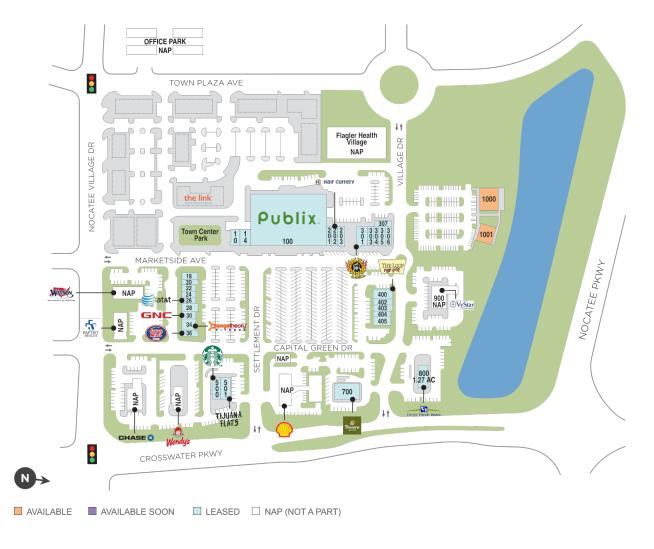

## **Nocatee Town Center**

**Center Size: 114,159** 

| SPACE | TENANT                      | SF     |
|-------|-----------------------------|--------|
| 1000  | AVAILABLE                   | 1      |
| 1001  | AVAILABLE                   | 1      |
| 0010  | TREYLOR PARK                | 3,291  |
| 0014  | RE/MAX                      | 2,826  |
| 0018  | TIMOTI'S SEAFOOD SHAK       | 2,165  |
| 0020  | PONTE VEDRA GOLF CARTS      | 1,400  |
| 0022  | WOOF GANG BAKERY & GROOMING | 1,400  |
| 0024  | BICYCLE'S ETC.              | 1,400  |
| 0026  | AT&T                        | 1,428  |
| 0028  | WELLS FARGO BANK            | 2,570  |
| 0030  | GNC                         | 1,400  |
| 0034  | ORANGETHEORY FITNESS        | 3,422  |
| 0036  | JERSEY MIKE'S SUBS          | 1,519  |
| 0100  | PUBLIX                      | 55,836 |
| 0201  | PUBLIX LIQUORS              | 1,400  |
| 0202  | HAIR CUTTERY                | 1,400  |
| 0203  | CROSSWATER ANIMAL HOSPITAL  | 1,937  |
| 0301  | DICK'S WINGS                | 3,415  |
| 0303  | MAYDAY ICE CREAM            | 1,094  |
| 0304  | LUXURY NAILS & SPA          | 1,279  |
| 0305  | CATULLO'S ITALIAN           | 1,860  |
| 0306  | PALM LEAF DENTAL            | 1,649  |
| 0307  | CEDARS CLEANERS             | 1,304  |
| 0400  | THE LOOP                    | 3,194  |
| 0402  | TROMPE L'OEIL               | 1,460  |
| 0403  | THE LASH LOUNGE             | 1,222  |
| 0404  | THE UPS STORE               | 1,202  |
| 0405  | PEDIATRICA                  | 2,452  |
| 0500  | STARBUCKS                   | 2,234  |
| 0501  | TIJUANA FLATS               | 2,500  |
| 0700  | PANERA BREAD                | 3,500  |
| 0800  | FIFTH THIRD BANK            | 2,400  |
|       |                             |        |