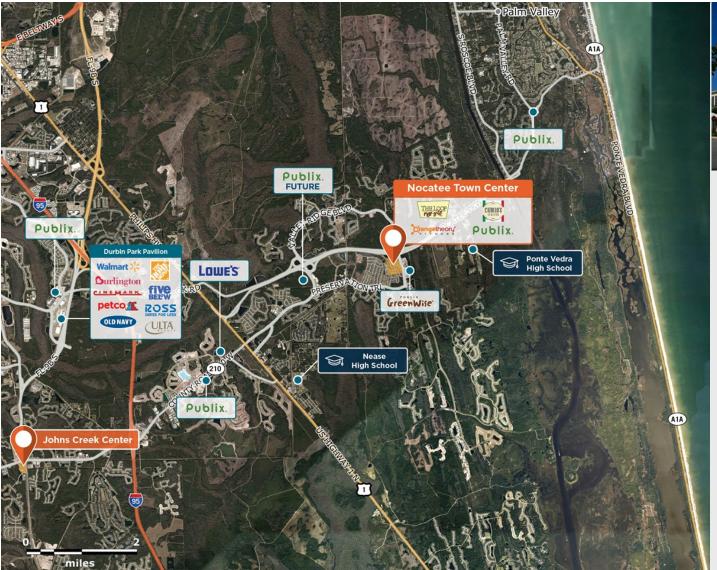

## **Nocatee Town Center**

The primary grocery center for the affluent sixth-fastestgrowing master-planned community in the U.S.

Center Size: 114,159 Spaces Available: 2

## Within 3 Miles

Population 26,964
Avg. Household Income 203,148
Avg. Home Value \$742,871

Annual Visits 3,277,453 Vehicles Per Day 15,000

Regency Centers.

**Eric Apple**Leasing Contact

**904 598 7450** 

ericapple@regencycenters.com