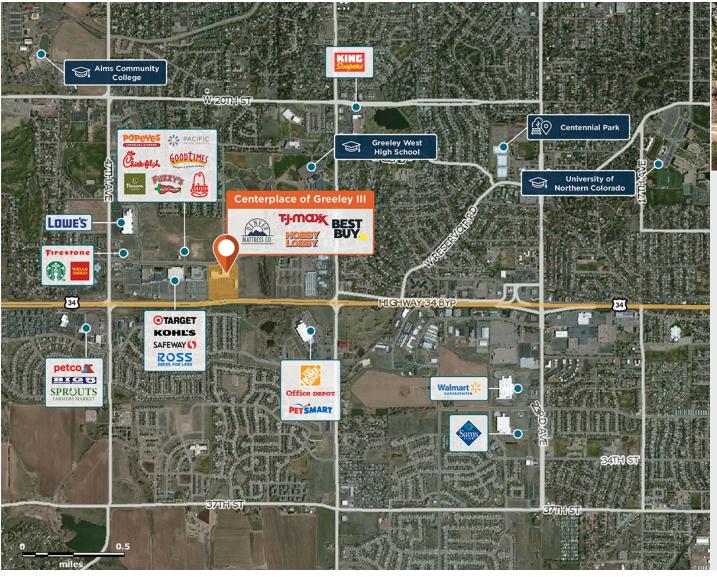

## Centerplace of Greeley III

**♀** 4578 Centerplace Drive, Greeley, CO 80634

A prominent center centrally located with excellent visibility from Highway 34.

Center Size: 119,012 Spaces Available: 0

## Within 5 Miles

Population 148,320
Avg. Household Income 93,140
Avg. Home Value \$478,354

Annual Visits 1,469,687 Vehicles Per Day 21,447

Regency Centers.

**Alyson Gannon** Leasing Contact **\** 303 300 5330