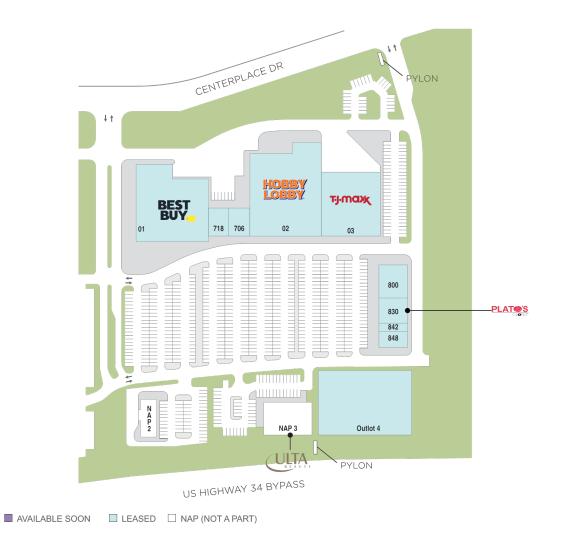

## **Centerplace of Greeley III**

**♀** 4578 Centerplace Drive, Greeley, CO 80634

**Center Size: 119,012** 

| SPACE       | TENANT                   | SF     |
|-------------|--------------------------|--------|
| 01          | BEST BUY                 | 30,038 |
| 02          | HOBBY LOBBY              | 42,027 |
| 03          | TJ MAXX                  | 25,000 |
| 706         | MASSAGE ENVY             | 3,351  |
| 718         | DENVER MATTRESS          | 4,596  |
| 800         | RACK ROOM SHOES          | 5,628  |
| 830         | PLATO'S CLOSET           | 4,226  |
| 842         | VENETIAN NAILS           | 1,407  |
| 848         | BELLCO CREDIT UNION      | 2,739  |
| OUTLOT<br>4 | GREAT RETAIL COMING SOON | 46,609 |