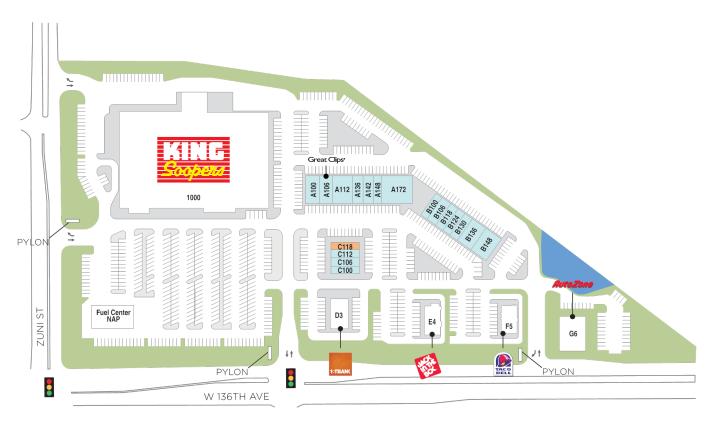

## **Shops at Quail Creek**

**♀** 2355 W 136th Ave, Broomfield, CO 80023

Center Size: 37,579

| SPACE | TENANT                         | SF    |
|-------|--------------------------------|-------|
| C118  | AVAILABLE (Restaurant)         | 1,400 |
| 1000  | KING SOOPERS                   | 0     |
| A100  | BODY20                         | 1,400 |
| A106  | GREAT CLIPS                    | 1,050 |
| A112  | WOODHOUSE SPA                  | 5,950 |
| A136  | LASH + CO                      | 1,400 |
| A142  | STRETCH ZONE                   | 1,400 |
| A148  | UNITED STUDIOS OF SELF DEFENSE | 1,290 |
| A172  | LA DISTILERIA                  | 5,635 |
| B100  | ROSATI'S PIZZA                 | 1,400 |
| B106  | GO FISH SUSHI                  | 2,034 |
| B118  | INTERMOUNTAIN HEALTH           | 2,100 |
| B124  | CAMELOT CLEANERS               | 1,200 |
| B130  | PALACE NAILS & SPA             | 1,800 |
| B136  | FOX CREEK DENTAL               | 2,660 |
| B148  | MIYA MOON                      | 2,727 |
| C100  | MASTER TEA                     | 1,333 |
| C106  | AIM MAIL CENTER                | 1,400 |
| C112  | NUVISION EYE CARE              | 1,400 |
| D3    | FIRST BANK NORTH               | 0     |
| E4    | JACK IN THE BOX                | 0     |
| F5    | TACO BELL                      | 0     |
| G6    | AUTOZONE                       | 0     |

AVAILABLE SOON

■ LEASED □ NAP (NOT A PART)

Regency Centers.

**Alyson Gannon Leasing Contact** 

**\** 303 300 5330

AlysonGannon@regencycenters.com

Updated: Aug 18 2025

©2025 Regency Centers, L.P.