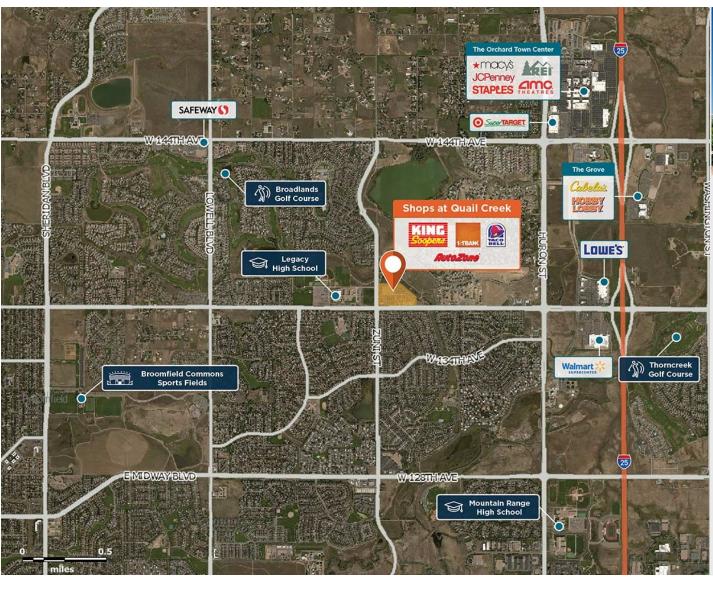

## **Shops at Quail Creek**

**?** 2355 W 136th Ave, Broomfield, CO 80023

Superior access from I-25 and high visibility, in a dense population with incomes of \$118,000 in three miles.

Center Size: 37,579 Spaces Available: 1

## Within 3 Miles

Population 77,515

Avg. Household Income 153,826

Avg. Home Value \$694,576

Annual Visits 2,071,761 Vehicles Per Day 18,827

Regency Centers.

**Alyson Gannon** Leasing Contact **\** 303 300 5330