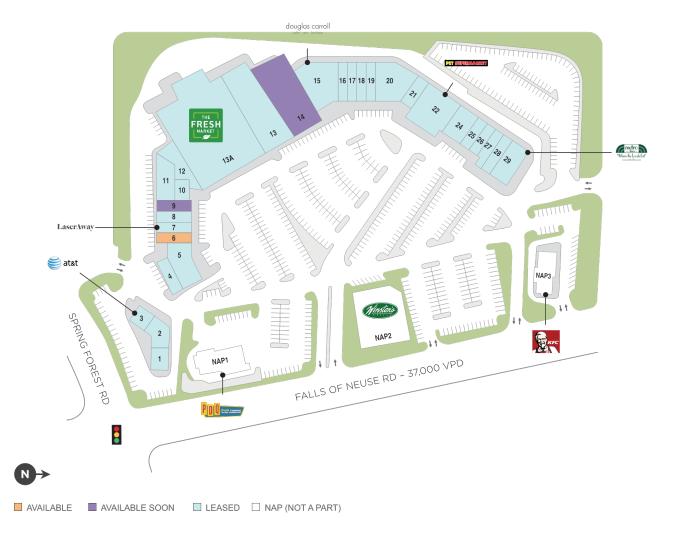

## **Sutton Square**

9 6325 Falls of Neuse Rd, Raleigh, NC 27615

**Center Size: 101,025** 

| SPACE | TENANT                       | SF     |
|-------|------------------------------|--------|
| 0006  | AVAILABLE                    | 1,206  |
| 0009  | AVAILABLE SOON               | 1,360  |
| 0014  | AVAILABLE SOON               | 10,356 |
| 0001  | VAYA DENTAL                  | 1,881  |
| 0002  | PENN STATION EAST COAST SUBS | 1,882  |
| 0003  | AT&T                         | 1,225  |
| 0004  | FOR YOUR EYES ONLY           | 1,280  |
| 0005  | URGENTVET                    | 3,098  |
| 0007  | LASERAWAY                    | 1,360  |
| 8000  | MANDARIN SPA                 | 1,360  |
| 0010  | EVERBOWL                     | 647    |
| 0011  | BTONE FITNESS                | 3,000  |
| 0012  | TAZA GRILL                   | 1,683  |
| 0013  | REDLINE ATHLETICS            | 9,011  |
| 0013A | FRESH MARKET                 | 24,167 |
| 0015  | DOUGLAS CARROLL SALON        | 6,841  |
| 0016  | LAVISH                       | 1,600  |
| 0017  | RISE BISCUITS & DONUTS       | 1,600  |
| 0018  | THE UPS STORE                | 1,600  |
| 0019  | RALEIGH NAIL                 | 1,600  |
| 0020  | PLAY IT AGAIN SPORTS         | 5,150  |
| 0021  | IDOLIZE BROWS AND BEAUTY     | 1,328  |
| 0022  | PET SUPERMARKET              | 6,240  |
| 0024  | HAMMER & NAILS               | 2,600  |
| 0025  | SPRINGFIELD PHARMACY         | 1,300  |
| 0026  | TENKO JAPAN                  | 1,300  |
| 0027  | PAPI'S PIZZA AND PASTA       | 1,550  |
| 0028  | STREET TACOS & MARISCOS      | 1,600  |
| 0029  | METRO DINER                  | 3,200  |