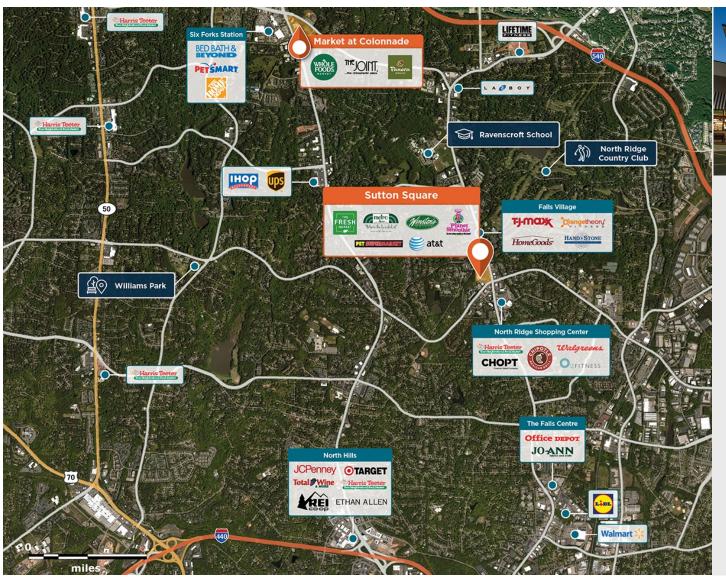

## **Sutton Square**

9 6325 Falls of Neuse Rd, Raleigh, NC 27615

Strategically located at a hightraffic intersection in the most desirable retail area in North Raleigh.

Center Size: 101,025 Spaces Available: 3

## Within 3 Miles

Population 84,930 Avg. Household Income 126,561 Avg. Home Value \$581,511

Annual Visits 1,072,479 Vehicles Per Day 35,183

Regency Centers.

Allison Wiggs Leasing Contact **U** 919 831 4915