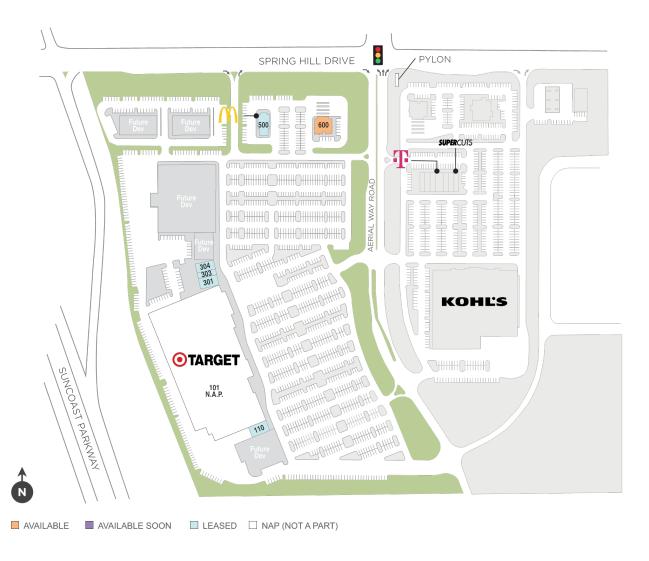

### Street Level - West

| SPACE | TENANT                         | SF         |
|-------|--------------------------------|------------|
| 600   | AVAILABLE                      | 1.50 Acres |
| 101   | TARGET                         | 0          |
| 110   | E-CYCLE ADVENTURES             | 2,800      |
| 301   | FAMILY CHIROPRACTIC FOR WELLNE | 2,800      |
| 303   | FLAVA SHAK ITALIAN ICE         | 1,050      |
| 304   | SHUAYB DENTAL                  | 2,800      |
| 500   | MCDONALDS                      | 3,838      |

(Street Level - West Site Plan

Regency Centers.

**Faith Fruciano**Leasing Contact

**\** 813 664 4810

■ faithfruciano@regencycenters.com

Updated: Aug 20 2025

©2025 Regency Centers, L.P.