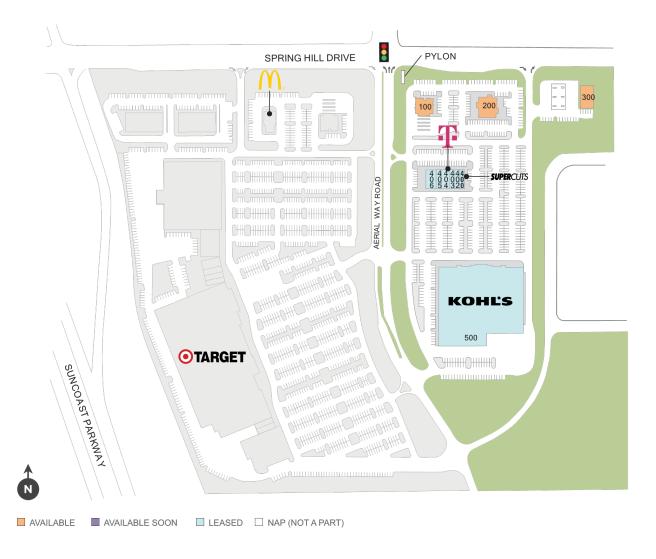

### **Street Level - East**

| SPACE | TENANT                | SF         |
|-------|-----------------------|------------|
| 0100  | AVAILABLE             | 1.50 Acres |
| 0200  | AVAILABLE             | 1.50 Acres |
| 0300  | AVAILABLE             | 1.50 Acres |
| 0400  | SUPERCUTS             | 1,400      |
| 0402  | ORCHID NAIL & SPA     | 1,400      |
| 0403  | GULF COAST COSMETICS  | 1,400      |
| 0404  | T-MOBILE              | 1,750      |
| 0405  | CENTURY COMPLETE      | 1,400      |
| 0406  | DREW'S AMERICAN GRILL | 2,800      |
| 0500  | KOHL'S                | 98,282     |

(Street Level - East Site Plan)

Regency Centers.

Faith Fruciano Leasing Contact **\** 813 664 4810

■ faithfruciano@regencycenters.com

Updated: Aug 20 2025

©2025 Regency Centers, L.P.