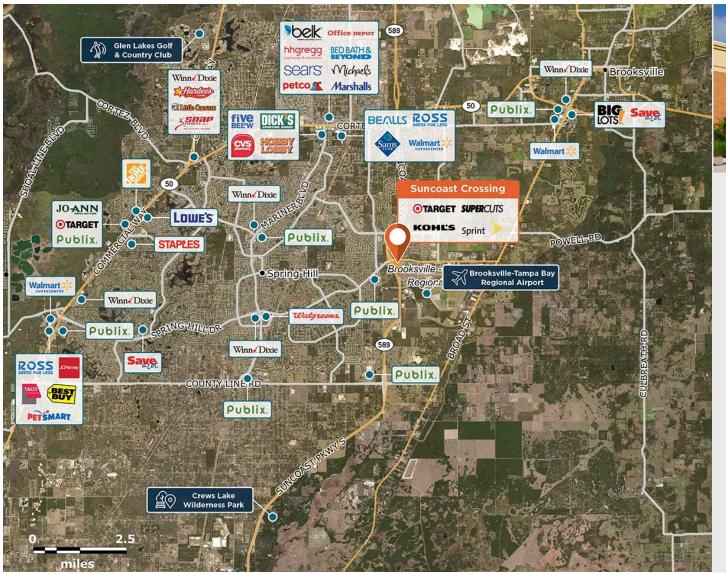

### **Suncoast Crossing**

Located on a high-traffic road near the main corridor to and from Tampa, with the only Target in the area.

Center Size: 117,885 Spaces Available: 0

#### Within 3 Miles

Population 40,534 Avg. Household Income 95,146 Avg. Home Value \$367,212

Annual Visits 2,138,679 Vehicles Per Day 20,147

Regency Centers.

Faith Fruciano Leasing Contact **\** 813 664 4810