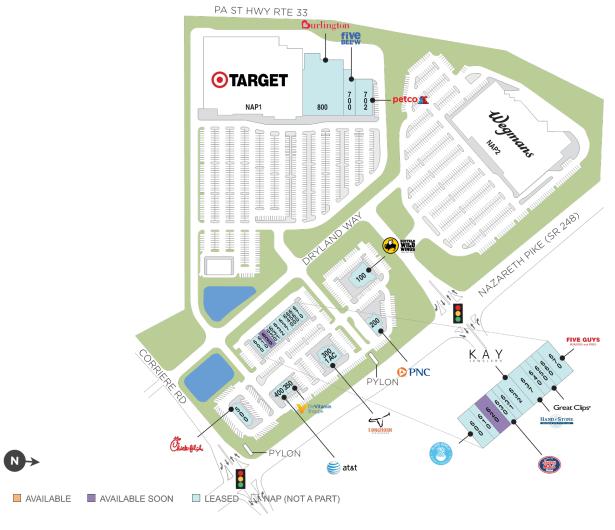

## **Lower Nazareth Commons**

§ 3750-3895 Dryland Way, Easton, PA 18045

Unparalleled visibility from Nazareth Pike, with a lineup of destination and convenience retailers.

LEED Silver Certified

Center Size: 110,493 Spaces Available: 1

## **Lower Nazareth Commons**

**♀** 3750-3895 Dryland Way, Easton, PA 18045

**Center Size: 110.493** 

| SPACE | TENANT                        | SF     |
|-------|-------------------------------|--------|
| 0620  | AVAILABLE SOON                | 2,400  |
| 0100  | BUFFALO WILD WINGS            | 5,735  |
| 0200  | PNC BANK                      | 4,000  |
| 0300  | LONGHORN STEAKHOUSE           | 6,242  |
| 0350  | THE VITAMIN SHOPPE            | 3,342  |
| 0400  | AT&T                          | 3,344  |
| 0500  | CHICK-FIL-A                   | 4,310  |
| 0600  | PLAYA BOWLS                   | 2,000  |
| 0610  | EUROPEAN WAX CENTER           | 1,600  |
| 0630  | JERSEY MIKE'S SUBS            | 1,600  |
| 0631  | J. MORGAN SALON               | 1,200  |
| 0632  | KAY JEWELERS                  | 2,400  |
| 0637  | HAND & STONE MASSAGE & FACIAL | 2,837  |
| 0640  | NAIL TRIX                     | 1,200  |
| 0650  | GREAT CLIPS                   | 1,200  |
| 0660  | SO FUN FROZEN YOGURT          | 1,200  |
| 0670  | FIVE GUYS BURGERS & FRIES     | 2,400  |
| 0700  | FIVE BELOW                    | 7,700  |
| 0702  | PETCO                         | 13,800 |
| 0800  | BURLINGTON                    | 41,983 |
|       |                               |        |