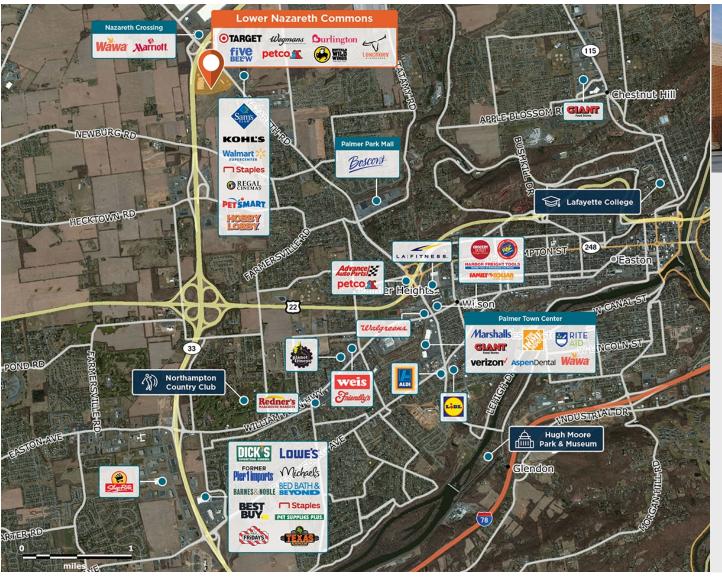

## **Lower Nazareth Commons**

§ 3750-3895 Dryland Way, Easton, PA 18045

Unparalleled visibility from Nazareth Pike, with a lineup of destination and convenience retailers.

LEED Silver Certified

Center Size: 110,493 Spaces Available: 1

## **Lower Nazareth Commons**

**♀** 3750-3895 Dryland Way, Easton, PA 18045

**Center Size: 110.493** 

| SPACE | TENANT                        | SF     |
|-------|-------------------------------|--------|
| 0620  | AVAILABLE SOON                | 2,400  |
| 0100  | BUFFALO WILD WINGS            | 5,735  |
| 0200  | PNC BANK                      | 4,000  |
| 0300  | LONGHORN STEAKHOUSE           | 6,242  |
| 0350  | THE VITAMIN SHOPPE            | 3,342  |
| 0400  | AT&T                          | 3,344  |
| 0500  | CHICK-FIL-A                   | 4,310  |
| 0600  | PLAYA BOWLS                   | 2,000  |
| 0610  | EUROPEAN WAX CENTER           | 1,600  |
| 0630  | JERSEY MIKE'S SUBS            | 1,600  |
| 0631  | J. MORGAN SALON               | 1,200  |
| 0632  | KAY JEWELERS                  | 2,400  |
| 0637  | HAND & STONE MASSAGE & FACIAL | 2,837  |
| 0640  | NAIL TRIX                     | 1,200  |
| 0650  | GREAT CLIPS                   | 1,200  |
| 0660  | SO FUN FROZEN YOGURT          | 1,200  |
| 0670  | FIVE GUYS BURGERS & FRIES     | 2,400  |
| 0700  | FIVE BELOW                    | 7,700  |
| 0702  | PETCO                         | 13,800 |
| 0800  | BURLINGTON                    | 41,983 |
|       |                               |        |