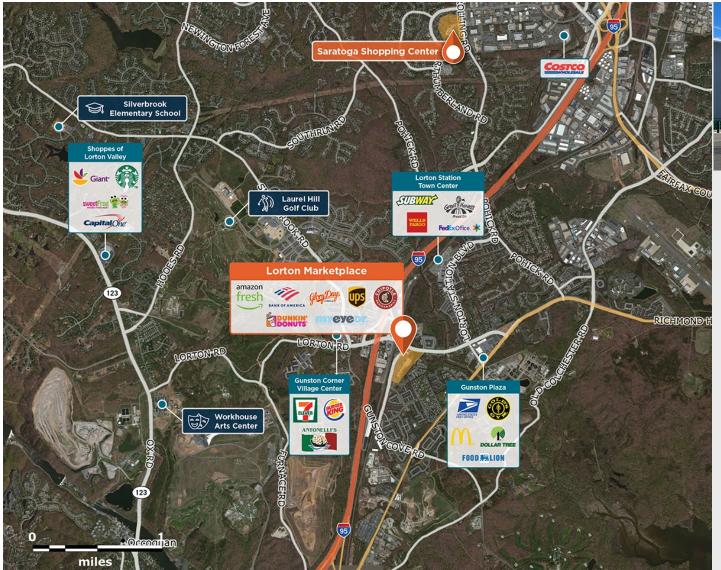

## **Lorton Marketplace**

**9** 9409-9457 Lorton Market St, Lorton, VA 22079

Less than half a mile from I-95 with great visibility, surrounded by 27,000+ workers in three miles.

Center Size: 135,899 Spaces Available: 2

## Within 5 Miles

Population 169,598 Avg. Household Income 171,674 Avg. Home Value \$715,591

Annual Visits 1,631,107 Vehicles Per Day 21,000

Regency Centers.

**Jessica Sena**Leasing Contact

**\** 703 442 4336