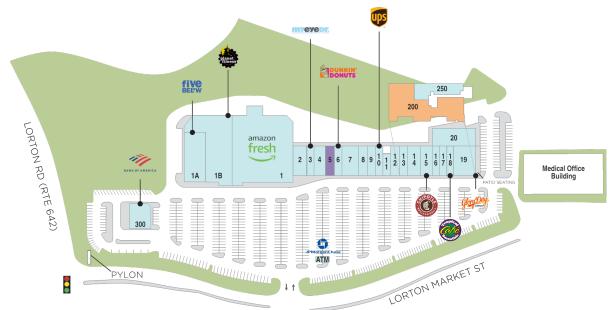

## **Lorton Marketplace**

**♀** 9409-9457 Lorton Market St, Lorton, VA 22079

AVAILABLE SOON

**Center Size: 135,899** 

| SPACE | TENANT                         | SF     |
|-------|--------------------------------|--------|
| 0200  | AVAILABLE                      | 11,634 |
| 0005  | AVAILABLE SOON                 | 2,000  |
| 0001  | AMAZON FRESH                   | 38,741 |
| 0001A | FIVE BELOW                     | 10,000 |
| 0001B | PLANET FITNESS                 | 17,712 |
| 0002  | ELITE ACTION                   | 3,600  |
| 0003  | MYEYEDR.                       | 1,800  |
| 0004  | VIRGINIA A.B.C.                | 2,800  |
| 0006  | DUNKIN DONUTS                  | 1,600  |
| 0007  | GOHEALTH URGENT CARE           | 4,000  |
| 8000  | PAISANO'S PIZZA                | 2,400  |
| 0009  | JERSEY MIKE'S SUBS             | 1,600  |
| 0010  | THE UPS STORE                  | 1,600  |
| 0011  | FATHER & SON BARBERSHOP        | 1,000  |
| 0012  | IMPACT DENTAL CARE             | 2,000  |
| 0013  | DUNYA KABOB                    | 1,600  |
| 0014  | TOKYO ONE JAPANESE STEAK & SEA | 3,200  |
| 0015  | CHIPOTLE MEXICAN GRILL         | 2,995  |
| 0016  | VIVIAN NAILS                   | 1,600  |
| 0017  | POKE BROS                      | 1,600  |
| 0018  | TROPICAL SMOOTHIE CAFE         | 1,395  |
| 0019  | GLORY DAYS GRILL               | 6,300  |
| 0020  | LA PETITE ACADEMY              | 6,505  |
| 0300  | BANK OF AMERICA                | 4,500  |
| ATM   | JPMORGAN CHASE BANK            | 1      |

■ LEASED □ NAP (NOT A PART)