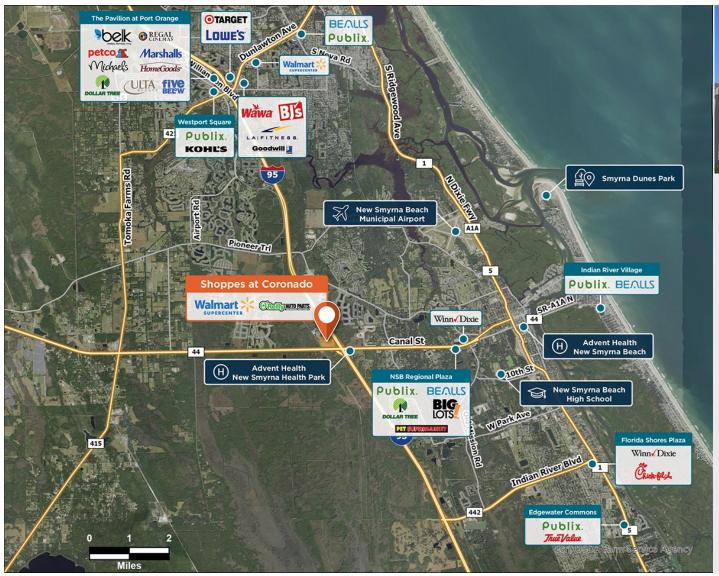

## **Shoppes at Coronado**

2923 State Road 44, New Smyrna Beach, FL 32168

In a primary, largely underretailed area with high visibility from I-95 which carries 41,500 vehicles daily.

Center Size: 167,722 Spaces Available: 0

## Within 3 Miles

Population 16,472 Avg. Household Income 112,258 Avg. Home Value \$489,290

**Annual Visits** 

Vehicles Per Day 41,500

Regency Centers.

**Eric Apple**Leasing Contact

**904 598 7450** 

ericapple@regencycenters.com