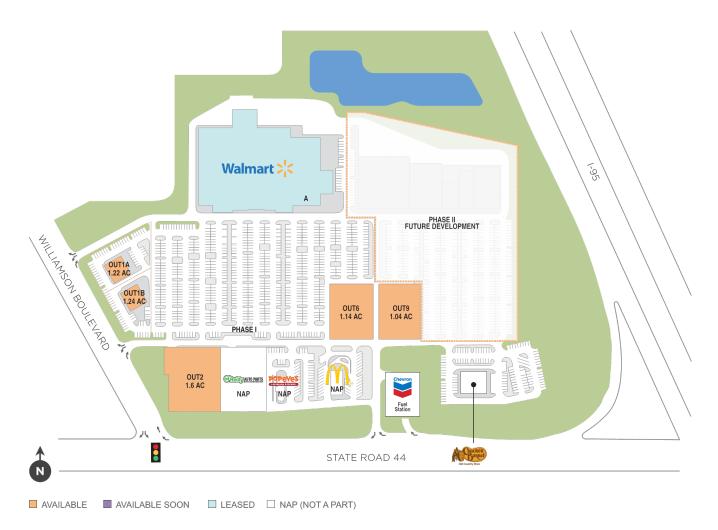

## **Shoppes at Coronado**

**?** 2923 State Road 44, New Smyrna Beach, FL 32168

**Center Size: 167.722** 

| SPACE | TENANT    | SF         |
|-------|-----------|------------|
| OUTIA | AVAILABLE | 1.22 Acres |
| OUTIB | AVAILABLE | 1.24 Acres |
| OUT2  | AVAILABLE | 1.60 Acres |
| OUT6  | AVAILABLE | 1.14 Acres |
| OUT9  | AVAILABLE | 1.04 Acres |
| Α     | WALMART   | 155,722    |