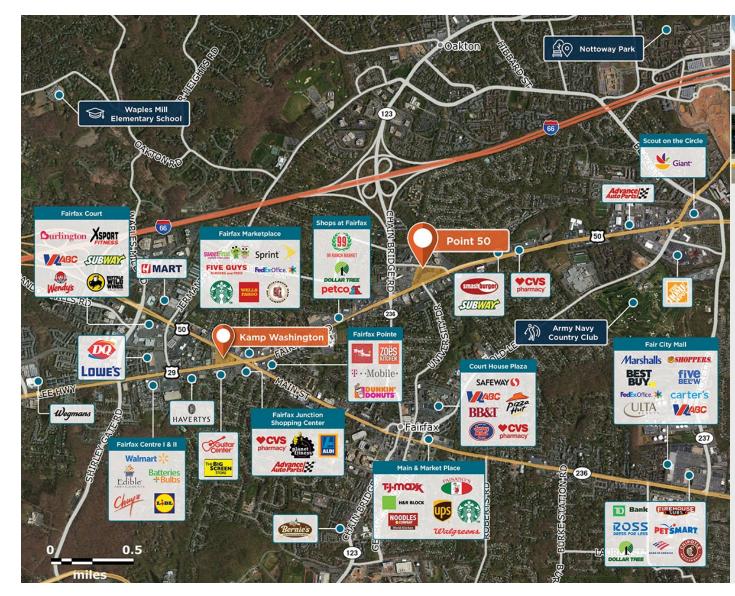

# Point 50

## 💡 10334 Fairfax Blvd, Fairfax, VA 22030

Recently completed redev in Fairfax City with the secondhighest median income of any jurisdiction in the U.S.

Center Size: 48,143 Spaces Available: 1

#### Within 3 Miles

| Population            | 117,076   |
|-----------------------|-----------|
| Avg. Household Income | 202,058   |
| Avg. Home Value       | \$881,513 |
| Annual Visits         | 666,726   |
| Vehicles Per Day      | 41,208    |

### **9** 10334 Fairfax Blvd, Fairfax, VA 22030