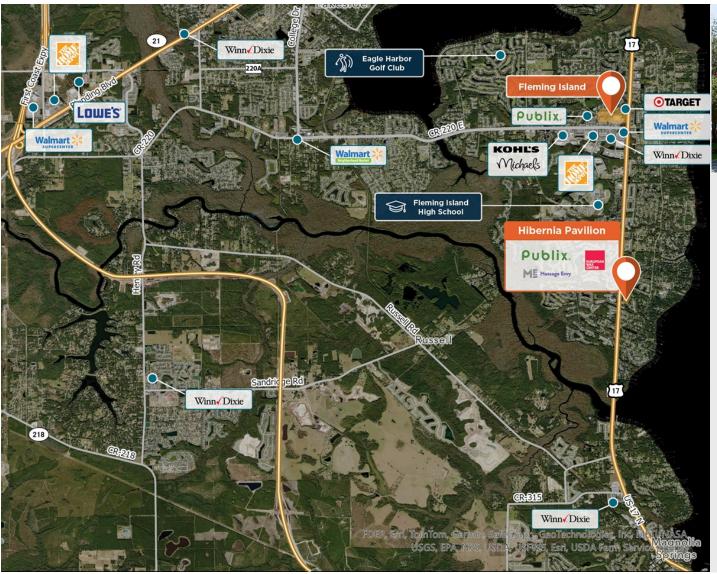

## **Hibernia Pavilion**

**9** 865 Hibernia Rd, Fleming Island, FL 32003

Excellent visibility and access from primary thoroughfare U.S. Highway 17, with an affluent customer base.

Center Size: 51,298 Spaces Available: 0

## Within 3 Miles

Population 23,278 Avg. Household Income 138,716 Avg. Home Value \$474,668

Annual Visits 944,939 Vehicles Per Day 40,400

Regency Centers.

**Eric Apple**Leasing Contact

**904 598 7450** 

ericapple@regencycenters.com