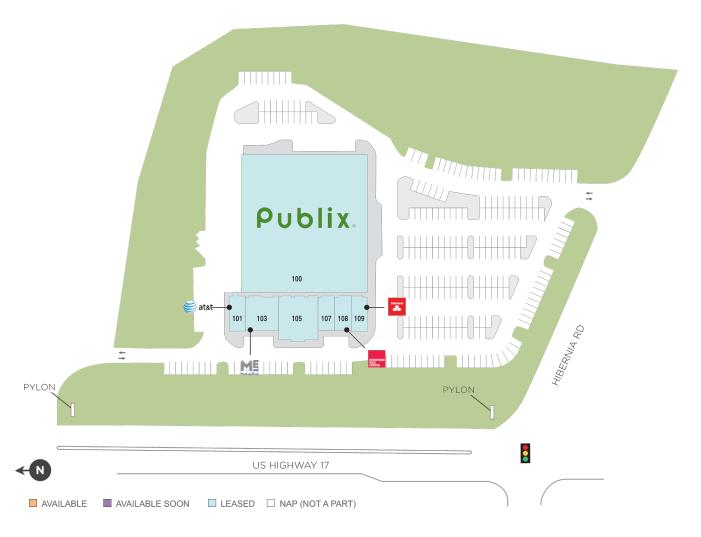

## **Hibernia Pavilion**

**9** 865 Hibernia Rd, Fleming Island, FL 32003

Center Size: 51,298

| SPACE | TENANT               | SF     |
|-------|----------------------|--------|
| 100   | PUBLIX               | 39,203 |
| 101   | AT&T                 | 1,222  |
| 103   | MASSAGE ENVY         | 2,782  |
| 105   | MOON BABIES          | 4,097  |
| 107   | DIVA NAILS           | 1,313  |
| 108   | EUROPEAN WAX CENTER  | 1,312  |
| 109   | STATE FARM INSURANCE | 1,369  |