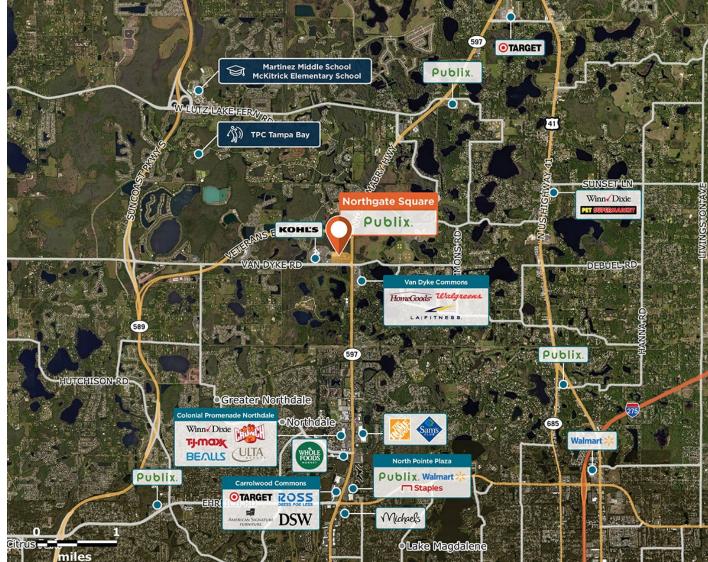

# Northgate Square

9 3939-3995 N Dale Mabry Hwy, Lutz, FL 33558

High-traffic center on a main corridor, near a new hospital in an affluent and growing market.

Center Size: 75,495 Spaces Available: 0

### Within 3 Miles

| Population            | 50,932    |
|-----------------------|-----------|
| Avg. Household Income | 146,447   |
| Avg. Home Value       | \$620,211 |
| Annual Visits         | 1,670,212 |
| Vehicles Per Day      | 62,500    |

# Northgate Square

9 3939-3995 N Dale Mabry Hwy, Lutz, FL 33558