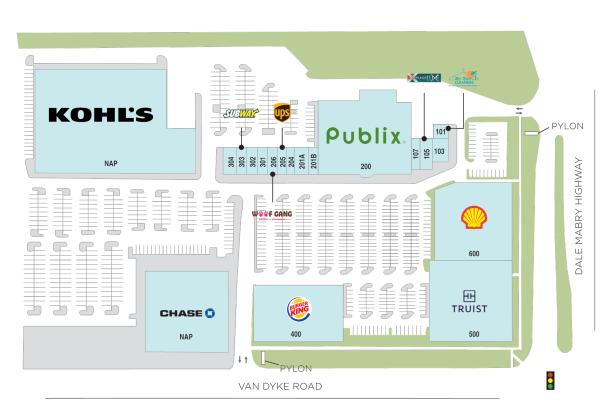

#### Center Size: 75,495

| SPACE | TENANT                      | SF     |
|-------|-----------------------------|--------|
| 101   | MCNATT'S CLEANERS           | 1,440  |
| 103   | REVELATIONS CAFE            | 2,600  |
| 105   | MASSAGELUXE                 | 3,200  |
| 107   | JANS WINE & BOOS            | 1,600  |
| 200   | PUBLIX                      | 47,955 |
| 201A  | SUSHI BAY GRILL & BAR       | 3,523  |
| 201B  | HUNGRY GREEK                | 1,377  |
| 204   | VAN DYKE DENTAL             | 1,400  |
| 205   | THE UPS STORE               | 1,400  |
| 206   | WOOF GANG BAKERY & GROOMING | 1,400  |
| 301   | CHINA TASTE                 | 1,600  |
| 302   | BALI NAIL SPA               | 1,600  |
| 303   | SUBWAY                      | 1,600  |
| 304   | STONEWATER TAVERN           | 4,800  |
| 400   | BURGER KING                 | 0      |
| 500   | TRUIST BANK                 | 0      |
| 600   | MOKA ASSOCIATES LLC         | 0      |
| 700   | LUTZ HOLLYWOOD LAND TRUST   | 0      |
| 700A  | ST. JOSEPH'S HOSPITAL       | 0      |

Â

AVAILABLE AV

AVAILABLE SOON LEASED NAP (NOT A PART)

1 of 1