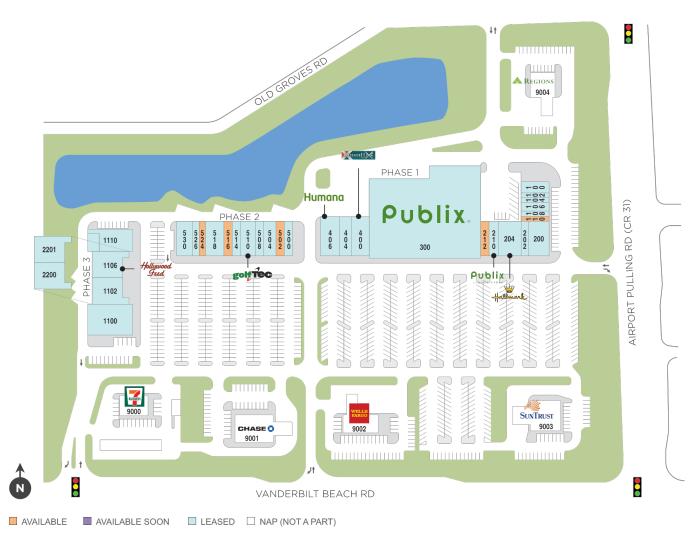

## Naples Walk

2430-2500 Vanderbilt Beach Rd, Naples, FL 34109

**Center Size: 124,703** 

| SPACE | TENANT                     | SF     |
|-------|----------------------------|--------|
| 0110  | AVAILABLE (Medical Space)  | 900    |
| 0212  | AVAILABLE (Salon)          | 1,400  |
| 0502  | AVAILABLE                  | 1,400  |
| 0516  | AVAILABLE                  | 1,400  |
| 0524  | AVAILABLE (Salon)          | 1,050  |
| 0100  | ENVY NAIL BAR              | 1,200  |
| 0102  | SUPER WOK                  | 900    |
| 0104  | FASHION FRESH DRY CLEANERS | 900    |
| 0106  | PERFECT FEELING            | 900    |
| 0108  | PAK N' SHIP                | 900    |
| 0200  | BLUEBERRY'S                | 3,656  |
| 0202  | BELTONE HEARING AID CENTER | 894    |
| 0204  | HALLMARK                   | 3,850  |
| 0210  | PUBLIX LIQUORS             | 1,400  |
| 0300  | PUBLIX                     | 51,420 |
| 0400  | MASSAGELUXE                | 3,200  |
| 0404  | CALUSA GALLERY             | 1,600  |
| 0406  | HUMANA                     | 4,530  |
| 0500  | TEMPEST TEA                | 1,400  |
| 0504  | CASUAL CONNECTION          | 2,100  |
| 0508  | BEARDS AND BREWS           | 1,400  |
| 0510  | GOLFTEC                    | 2,275  |
| 0514  | SLIM NOW MD                | 1,400  |
| 0518  | IL PRIMO PIZZA & WINGS     | 3,675  |
| 0526  | CITY NAILS                 | 1,050  |
| 0530  | TWIST                      | 2,800  |
| 1100  | ROW BY CAPTAIN BRIEN       | 7,100  |
| 1102  | KEVIN P. ROSENBACH, MD     | 3,960  |
| 1106  | HOLLYWOOD FEED             | 3,960  |
| 1110  | NORTH NAPLES VET HOSPITAL  | 4,000  |
| 2200  | MY SALON SUITES            | 3,870  |
| 2201  | HASHTAG SHARPS             | 4,213  |
| 9000  | 7-ELEVEN                   | 0      |

## Naples Walk

♀ 2430-2500 Vanderbilt Beach Rd, Naples, FL 34109

**Center Size: 124,703** 

| SPACE | TENANT           | SF |
|-------|------------------|----|
| 9001  | CHASE BANK       | 0  |
| 9002  | WELLS FARGO BANK | 0  |
| 9003  | TRUIST BANK      | 0  |
| 9004  | AMSOUTH BANK     | 0  |