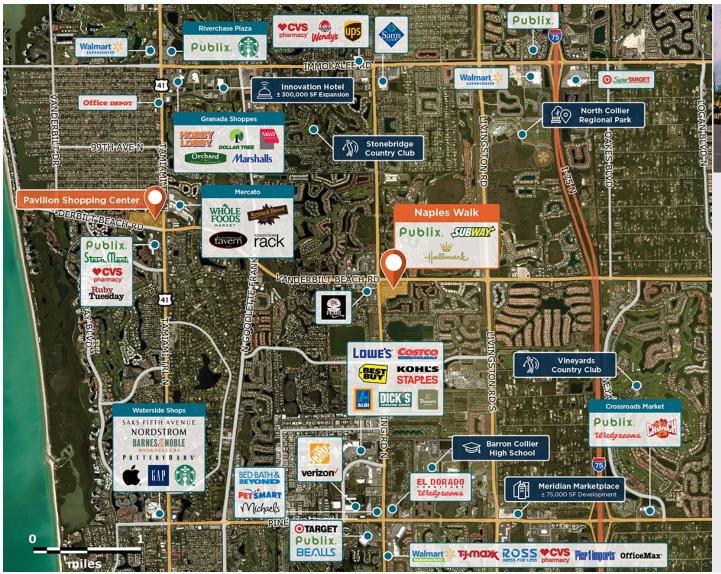

## Naples Walk

2430-2500 Vanderbilt Beach Rd, Naples, FL 34109

High-traffic center near the area's exclusive country club, in a robust and affluent retail corridor.

Center Size: 124,703 Spaces Available: 5

## Within 3 Miles

Population 53,593 Avg. Household Income 168,156 Avg. Home Value \$934,857

Annual Visits 2,379,857 Vehicles Per Day 41,197

Regency Centers.

Faith Fruciano Leasing Contact **\** 813 664 4810