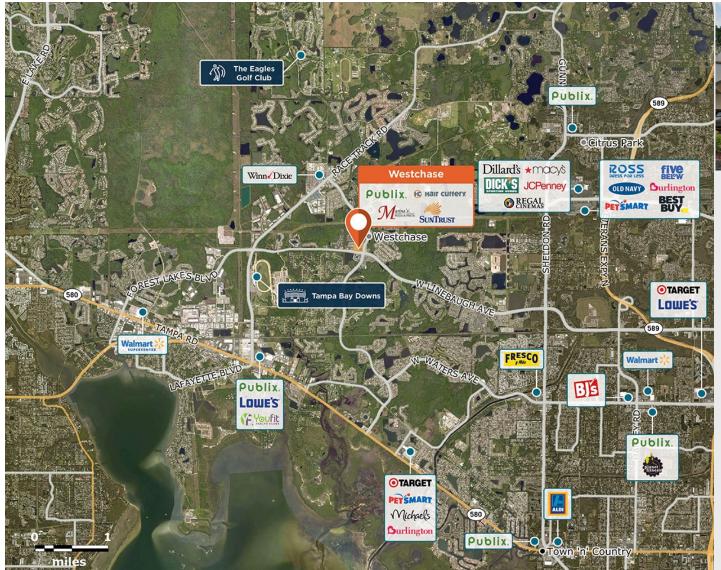

## Westchase

In the highly successful, affluent Westchase planned community, with affluent surrounding neighborhoods.

Center Size: 78,998 Spaces Available: 0

## Within 3 Miles

Population 55,565 Avg. Household Income 157,103 Avg. Home Value \$558,406

Annual Visits 1,680,610 Vehicles Per Day 21,568

Regency Centers.

Faith Fruciano
Leasing Contact

**\** 813 664 4810