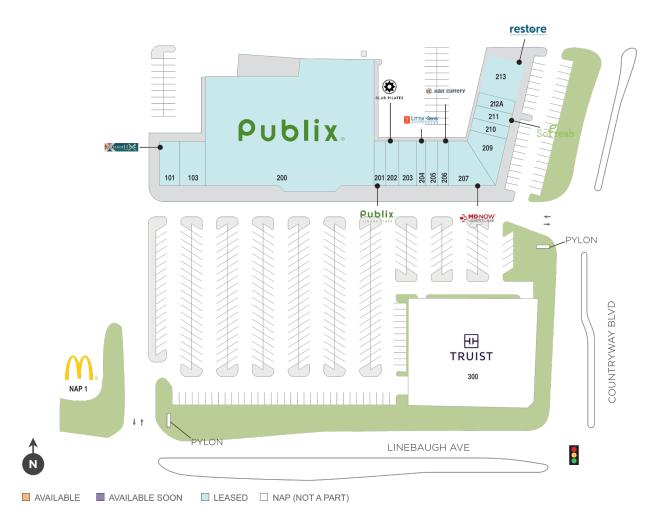

## Westchase

**Center Size: 78,998** 

| SPACE | TENANT                        | SF     |
|-------|-------------------------------|--------|
| 101   | MASSAGELUXE                   | 2,100  |
| 103   | LUXURY NAILS & SPA            | 2,767  |
| 200   | PUBLIX                        | 51,420 |
| 201   | PUBLIX LIQUORS                | 1,400  |
| 202   | CLUB PILATES                  | 1,750  |
| 203   | MARINA'S PIZZA AND PASTA      | 1,750  |
| 204   | LITTLE GREEK RESTAURANT       | 1,050  |
| 205   | SMILE DESIGN DENTISTRY        | 1,400  |
| 206   | HAIR CUTTERY                  | 1,400  |
| 207   | MD NOW URGENT CARE            | 3,635  |
| 209   | MCDIVOT'S                     | 2,926  |
| 210   | DASH CLEANERS                 | 1,200  |
| 211   | SO FRESH                      | 1,200  |
| 212A  | SMITH & ASSOCIATES            | 1,200  |
| 213   | RESTORE HYPER WELLNESS + CRYO | 3,800  |
| 300   | TRUIST BANK                   | 0      |