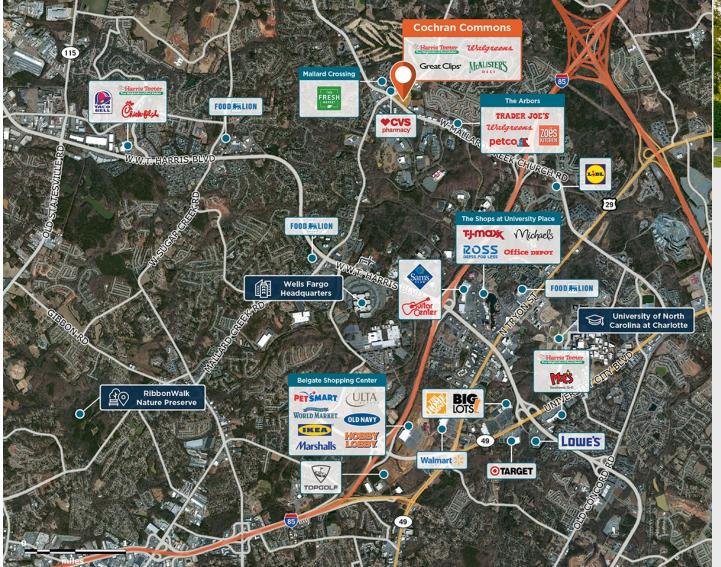

## **Cochran Commons**

♀ 2700 W Mallard Creek Church Rd, Charlotte, NC 28262

Strategically positioned on local thoroughfare I-85 with a workplace population of 47,000+ in three miles.

Center Size: 66,021 Spaces Available: 1

## Within 3 Miles

Population 87,378

Avg. Household Income 107,993

Avg. Home Value \$439,016

Annual Visits 1,522,902 Vehicles Per Day 33,508

Regency Centers.

**Leslie Mintz**Leasing Contact

**404 575 3296** 