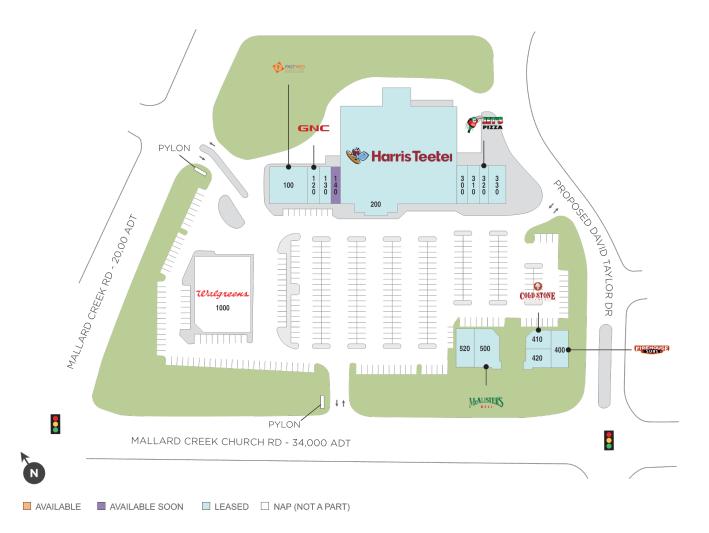

## **Cochran Commons**

**?** 2700 W Mallard Creek Church Rd, Charlotte, NC 28262

**Center Size: 66.021** 

| SPACE  | TENANT                 | SF     |
|--------|------------------------|--------|
| 0140   | AVAILABLE SOON (Salon) | 960    |
| 0100   | FASTMED URGENT CARE    | 4,316  |
| 0120   | GNC                    | 1,204  |
| 0130   | 100% CHIROPRACTIC      | 1,200  |
| 0200   | HARRIS TEETER          | 41,500 |
| 0300   | ECOFRESH CLEANERS      | 1,400  |
| 0310   | NAMI NAIL SPA          | 1,400  |
| 0320   | JET'S PIZZA            | 1,200  |
| 0330   | HOUSE OF LENG          | 2,200  |
| 0400   | FIREHOUSE SUBS         | 2,145  |
| 0410   | COLD STONE CREAMERY    | 1,477  |
| 0420   | BACHI                  | 1,698  |
| 0500   | MCALISTER'S DELI       | 3,600  |
| 0520   | AMERICAN DELI          | 1,720  |
| 1000   | WALGREENS              | O      |
| PARK 2 | TESLA MOTORS           | 0      |