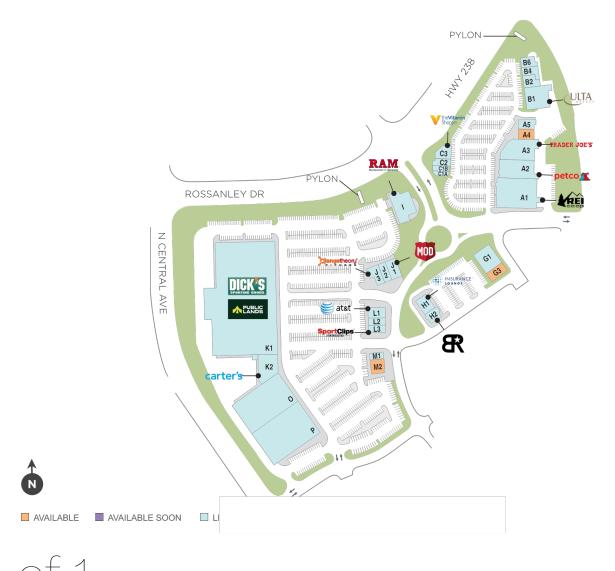

## Northgate Marketplace

♀ 55 Rossanley Drive, Medford, OR 97501

**Center Size: 257.863** 

| SPACE | TENANT                         | SF     |
|-------|--------------------------------|--------|
| A4    | AVAILABLE                      | 2,985  |
| G03   | AVAILABLE                      | 2,833  |
| M02   | AVAILABLE                      | 3,503  |
| A1    | REI                            | 23,665 |
| A2    | PETCO                          | 12,500 |
| A3    | TRADER JOE'S                   | 13,000 |
| A5    | T-MOBILE                       | 2,540  |
| B1    | ULTA                           | 9,981  |
| B2    | BATH & BODY WORKS              | 3,486  |
| B4    | GENTLE DENTAL                  | 3,151  |
| В6    | KILLER BURGER                  | 2,500  |
| C1A   | YOGURT HUT                     | 1,300  |
| C1B   | SOURDOUGH & CO.                | 1,200  |
| C2    | SHINSEI SUSHI                  | 1,800  |
| C3    | THE VITAMIN SHOPPE             | 2,800  |
| G01   | CARHARTT                       | 5,045  |
| H01   | INSURANCE LOUNGE               | 2,433  |
| H02   | BLACK ROCK COFFEE              | 1,903  |
| I     | RAM RESTAURANT & BREWERY       | 7,177  |
| J01   | MOD SUPER FAST PIZZA           | 2,508  |
| J02   | COOKIE CUTTERS, HAIRCUTS FOR K | 899    |
| J03   | ORANGETHEORY FITNESS           | 3,200  |
| K01   | DICK'S SPORTING GOODS          | 90,000 |
| K02   | CARTER'S                       | 6,920  |
| L01   | AT&T CONNECT WIRELESS          | 2,190  |
| L02   | NOTHING BUNDT CAKES            | 1,805  |
| L03   | SPORT CLIPS                    | 1,289  |
| M01   | LOVELE NAILS & SPA             | 1,705  |
| 0     | HOMEGOODS                      | 22,500 |
| Р     | MARSHALLS                      | 21,000 |
|       |                                |        |