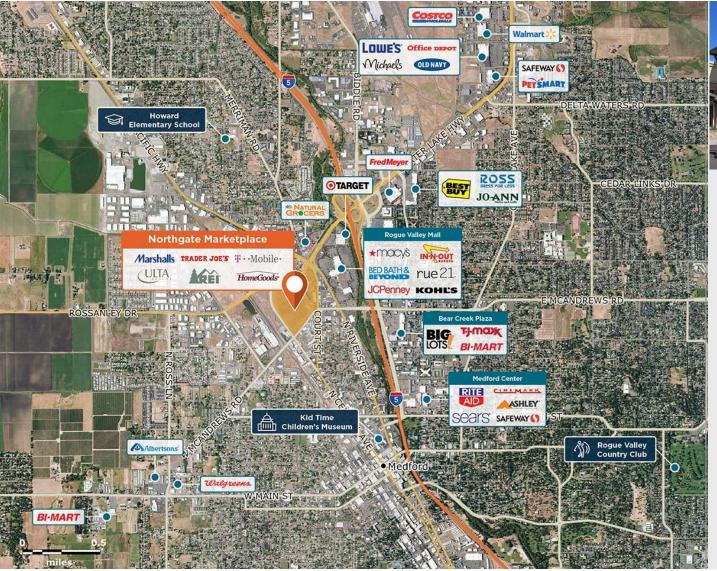

## Northgate Marketplace

**♀** 55 Rossanley Drive, Medford, OR 97501

The area's premier retail destination, 40-acres near three major traffic arterials and the Rogue Valley Mall.

LEED Certified

Center Size: 257,863 Spaces Available: 3

## Within 3 Miles

Population 86,526
Avg. Household Income 85,752
Avg. Home Value \$457,841

Annual Visits 3,792,531 Vehicles Per Day 20,900

Regency Centers.

**Rob Morris** Leasing Contact **425 677 2264** 