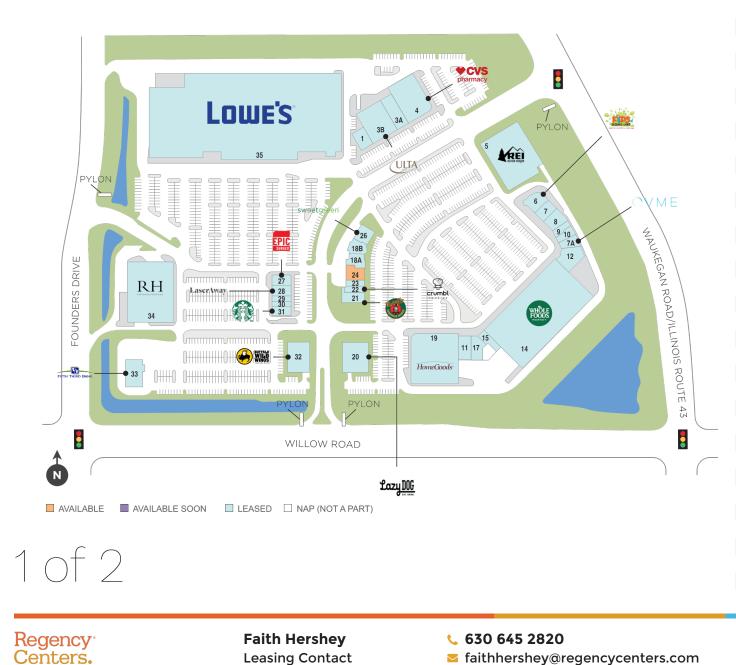

## **Willow Festival**

9 840 - 1090 Willow Road, Northbrook, IL 60062

## Center Size: 403,679

| SPACE | TENANT                        | SF     |
|-------|-------------------------------|--------|
| 0024  | AVAILABLE (Fitness Space)     | 2,700  |
| 0001  | RESTORE HYPER WELLNESS + CRYO | 2,845  |
| 0003A | PETPEOPLE BY HOLLYWOOD FEED   | 4,789  |
| 0003B | ULTA                          | 10,014 |
| 0004  | CVS                           | 13,013 |
| 0005  | REI                           | 26,000 |
| 0006  | KIDS SCIENCE LABS             | 3,068  |
| 0007  | ALIGN TECHNOLOGY              | 2,512  |
| 0007A | OVME                          | 1,940  |
| 0008  | RELAX THE BACK                | 3,000  |
| 0009  | LACQUER NAILS                 | 1,393  |
| 0010  | WILLOW FESTIVAL DENTAL        | 1,654  |
| 0011  | MASSAGE ENVY                  | 3,239  |
| 0012  | ANDREAS HOGUE SALON           | 4,673  |
| 0014  | WHOLE FOODS                   | 60,040 |
| 0015  | LENSCRAFTERS                  | 2,033  |
| 0017  | GREAT RETAIL COMING SOON      | 2,800  |
| 0018A | ART POST GALLERY              | 2,593  |
| 0018B | ADVENT                        | 2,153  |
| 0019  | HOMEGOODS                     | 27,340 |
| 0020  | LAZY DOG RESTAURANT AND BAR   | 8,327  |
| 0021  | POTBELLY SANDWICH WORKS       | 2,453  |
| 0022  | CRUMBL COOKIES                | 1,330  |
| 0023  | SPORT CLIPS                   | 1,200  |
| 0026  | SWEETGREEN                    | 2,693  |
| 0027  | EPIC BURGER                   | 2,845  |
| 0028  | LASERAWAY                     | 1,859  |
| 0029  | AUNTIE ANNE'S AND CINNABON    | 1,049  |
| 0030  | TIDE CLEANERS                 | 1,000  |
| 0031  | STARBUCKS                     | 1,896  |
| 0032  | BUFFALO WILD WINGS            | 7,215  |
| 0033  | FIFTH THIRD BANK              | 5,500  |
| 0034  | RESTORATION HARDWARE OUTLET   | 30,000 |

# **Willow Festival**

**9** 840 - 1090 Willow Road, Northbrook, IL 60062

## Center Size: 403,679

|                                                                                        | SPACE | TENANT | SF      |
|----------------------------------------------------------------------------------------|-------|--------|---------|
|                                                                                        | 0035  | LOWE'S | 158,513 |
| Pharmacy B                                                                             |       |        |         |
|                                                                                        |       |        |         |
|                                                                                        |       |        |         |
| 38<br>1 Pylon                                                                          |       |        |         |
|                                                                                        |       |        |         |
|                                                                                        |       |        |         |
| PYLON<br>Swijetgizen<br>26<br>188<br>188<br>188<br>188<br>188<br>188<br>188<br>18      |       |        |         |
|                                                                                        |       |        |         |
|                                                                                        |       |        |         |
| RH<br>RH<br>22<br>22<br>22<br>22<br>22<br>22<br>22<br>22<br>22<br>22<br>21<br>21<br>21 |       |        |         |
| PIND STATUTE CAN ROAD/LINOIS ROUTE                                                     |       |        |         |
|                                                                                        |       |        |         |
|                                                                                        |       |        |         |
|                                                                                        |       |        |         |
|                                                                                        |       |        |         |
| PYLON PYLON 43                                                                         |       |        |         |
| WILLOW ROAD                                                                            |       |        |         |
|                                                                                        |       |        |         |
| LazyDOG                                                                                |       |        |         |
| AVAILABLE AVAILABLE SOON LEASED NAP (NOT A PART)                                       |       |        |         |
|                                                                                        |       |        |         |