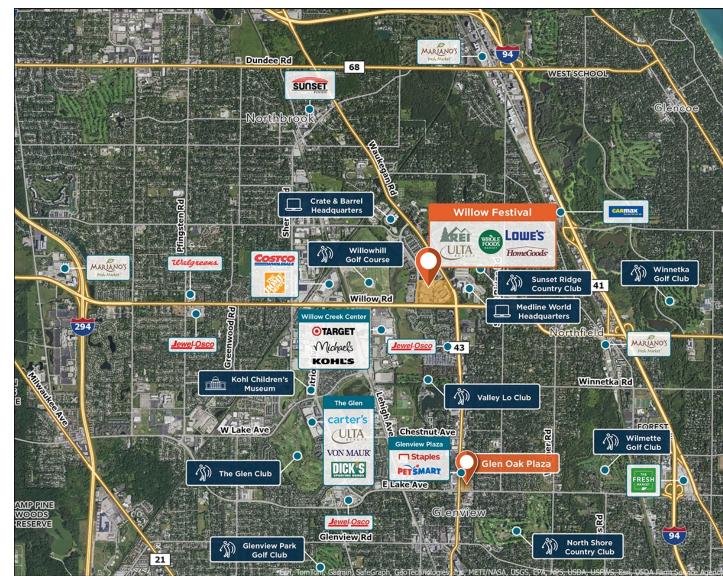

# **Willow Festival**

9 840 - 1090 Willow Road, Northbrook, IL 60062

A beautiful center with exceptional retailers ideally located in an upscale suburb of Chicago.

Center Size: 403,679 Spaces Available: 1

### Within 3 Miles

| Population            | 71,580    |
|-----------------------|-----------|
| Avg. Household Income | 260,044   |
| Avg. Home Value       | \$794,905 |
| Annual Visits         | 3,158,152 |
| Vehicles Per Day      | 35,400    |