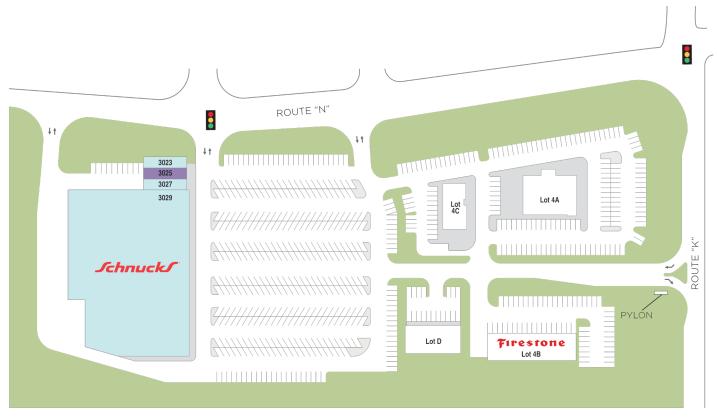

## **Dardenne Crossing**

**♀** 3023-3079 State Highway K, O'Fallon, MO 63368

Center Size: 67,430

| SPACE  | TENANT                      | SF     |
|--------|-----------------------------|--------|
| 3025   | AVAILABLE SOON (Salon)      | 1,400  |
| 3023   | PICKLEMAN'S                 | 1,400  |
| 3027   | FRENCHIE'S MODERN NAIL CARE | 1,297  |
| 3029   | SCHNUCKS                    | 63,333 |
| LOT 4A | REGIONS BANK                | 0      |
| LOT 4B | FIRESTONE                   | 0      |
| LOT 4C | O'FALLON COVENANT GROUP     | 0      |
| LOT D  | COOL VENTURES ANIMAL CLINIC | 0      |

AVAILABLE SOON

■ LEASED □ NAP (NOT A PART)

Regency Centers.

**Brandon Furniss Leasing Contact** 

**L** 513 686 1628

brandonfurniss@regencycenters.com

Updated: Aug 20 2025

©2025 Regency Centers, L.P.