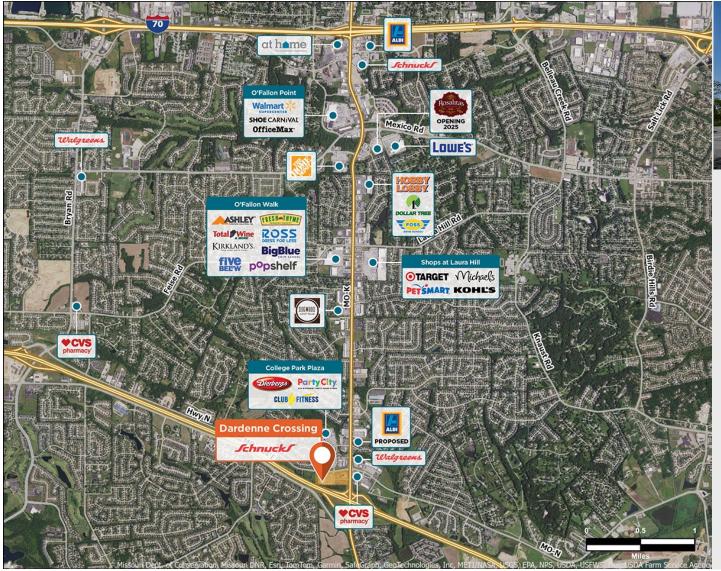

## **Dardenne Crossing**

♀ 3023-3079 State Highway K, O'Fallon, MO 63368

Located in a major retail corridor of destination retailers, surrounded by a high-growth, affluent community.

Center Size: 67,430 Spaces Available: 1

## Within 3 Miles

Population 83,228 Avg. Household Income 149,079 Avg. Home Value \$377,377

Annual Visits 927,136 Vehicles Per Day 46,425

Regency Centers.

**Brandon Furniss**Leasing Contact

**513 686 1628** 