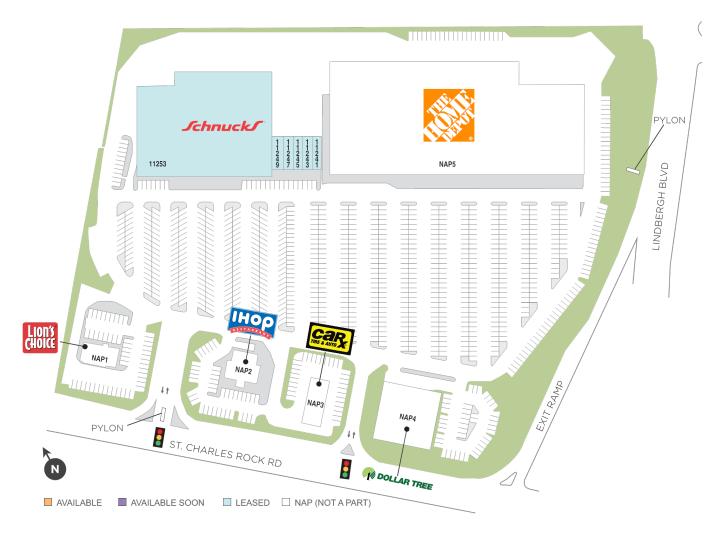

## Bridgeton

9 11253 St Charles Rock Rd, Bridgeton, MO 63044

**Center Size: 70,762** 

|  | SPACE | TENANT           | SF     |
|--|-------|------------------|--------|
|  | 11241 | LG NAILS         | 1,400  |
|  | 11243 | GREAT CLIPS      | 1,400  |
|  | 11245 | PALM BEACH TAN   | 1,400  |
|  | 11247 | CHINA HOUSE      | 1,200  |
|  | 11249 | PAPA JOHNS PIZZA | 1,880  |
|  | 11253 | SCHNUCKS         | 63,482 |