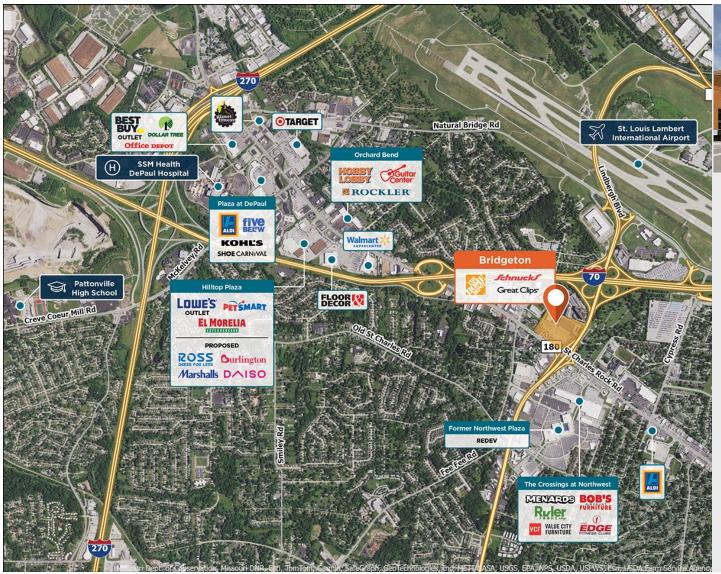

## **Bridgeton**

♀ 11253 St Charles Rock Rd, Bridgeton, MO 63044

Located in a major retail corridor and anchored by a Schnucks Supercenter that draws 21,000+ customers weekly.

Center Size: 70,762 Spaces Available: 0

## Within 3 Miles

Population 61,227
Avg. Household Income 81,722
Avg. Home Value \$225,830

Annual Visits 2,557,324
Vehicles Per Day 41 490

Vehicles Per Day 41,490

Regency Centers.

**Brandon Furniss**Leasing Contact