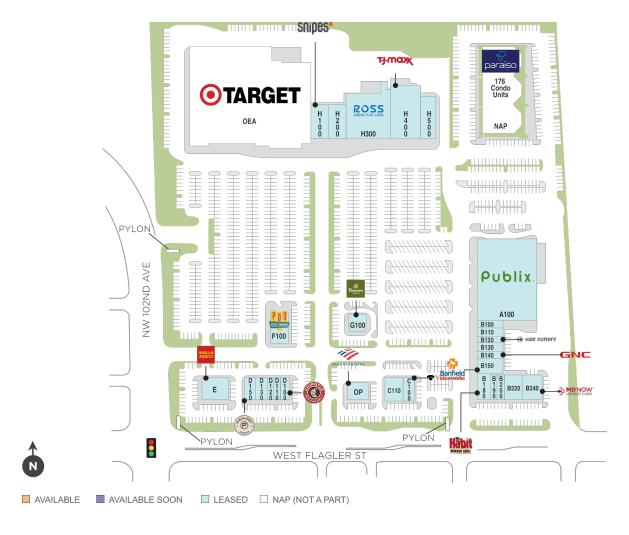

## **Fountain Square**

9 10131 W Flagler Street, Miami, FL 33174

**Center Size: 177,214** 

| PACE        | TENANT                  | SF     |
|-------------|-------------------------|--------|
| <b>A100</b> | PUBLIX                  | 45,600 |
| B100        | PUBLIX LIQUORS          | 1,400  |
| B110        | VERIZON WIRELESS        | 1,434  |
| B120        | HAIR CUTTERY            | 1,260  |
| B130        | ND NAILS & SPA          | 1,493  |
| B140        | GNC                     | 1,260  |
| B150        | BANFIELD PET HOSPITAL   | 2,940  |
| 3180        | THE HABIT BURGER GRILL  | 3,000  |
| 3190        | CANDY CLOUD             | 1,394  |
| 3200        | CRUMBL COOKIES          | 1,397  |
| 3220        | PACIFIC DENTAL SERVICES | 3,899  |
| B240        | MD NOW URGENT CARE      | 4,500  |
| C100        | VISIONWORKS             | 3,500  |
| 2110        | FIRST WATCH RESTAURANT  | 4,318  |
| D100        | CHIPOTLE MEXICAN GRILL  | 2,270  |
| D110        | OSMOW'S                 | 1,500  |
| 0120        | SUBZERO ICE CREAM       | 1,200  |
| D130        | SOKAI PERUVIAN JAPANESE | 2,590  |
| 0150        | PIEOLOGY                | 2,650  |
| E           | WELLS FARGO BANK        | 3,500  |
| F100        | PDQ                     | 4,333  |
| G100        | PANERA BREAD            | 4,592  |
| H100        | SNIPES USA              | 6,875  |
| H200        | RACK ROOM SHOES         | 6,000  |
| 1300        | ROSS DRESS FOR LESS     | 27,238 |
| H400        | TJ MAXX                 | 23,004 |
| 1500        | ULTA                    | 10,012 |
| ОР          | BANK OF AMERICA         | 4,055  |