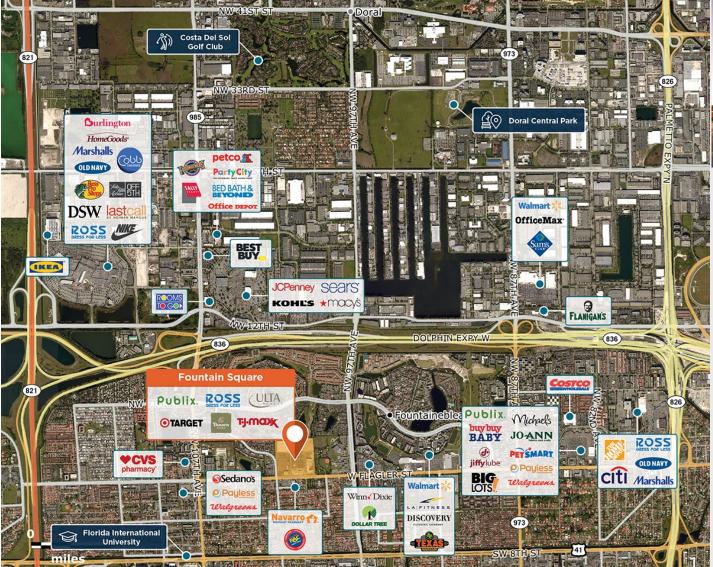

## **Fountain Square**

9 10131 W Flagler Street, Miami, FL 33174

Located 1 mile from Florida International University, on a primary road to downtown Miami.

Center Size: 177,214 Spaces Available: 0

## Within 3 Miles

Population 178,568
Avg. Household Income 98,517
Avg. Home Value \$514,758

Annual Visits 5,541,413 Vehicles Per Day 56,478

Regency Centers.

Aidan McNaughton Leasing Contact **\** 305 940 3944