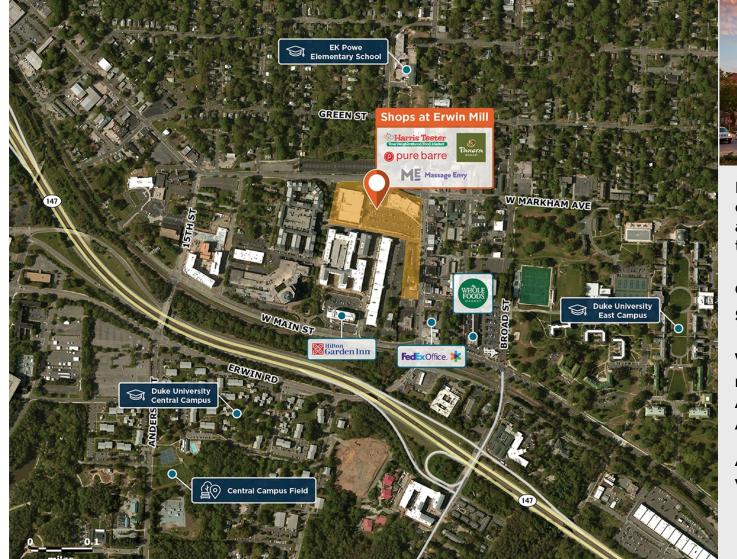

### Shops at Erwin Mill

**9** 737 Ninth Street, Durham, NC 27705

Part of a mixed-used development with 700+ luxury apartments, near Duke and three hospitals.

**Center Size:** 90,839 **Spaces Available:** 0

#### Within 3 Miles

| Population            | 100,467   |
|-----------------------|-----------|
| Avg. Household Income | 105,006   |
| Avg. Home Value       | \$528,284 |
|                       | 1 867 222 |
| Annual Visits         | 1,764,222 |
| Vehicles Per Day      | 8,900     |