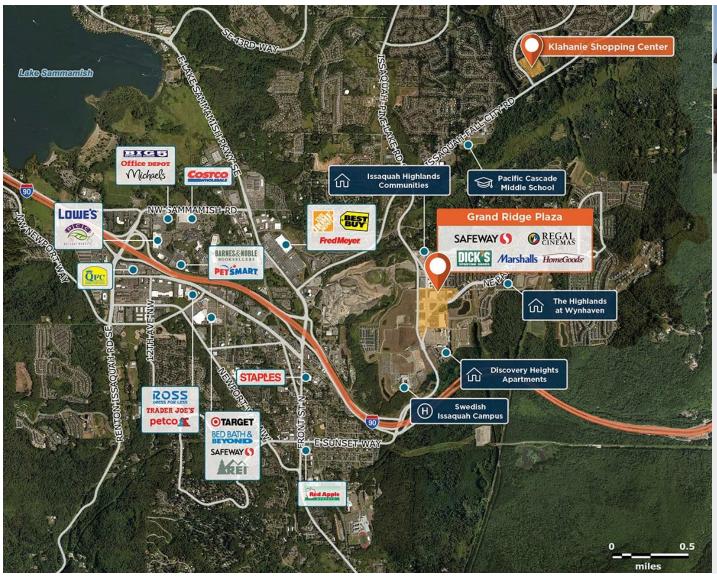

## **Grand Ridge Plaza**

♀ 1451 Highlands Drive NE, Issaquah, WA 98029

A flagship property located in Issaquah Highlands, one of the market's top demographic areas.

LEED Silver Certified

Center Size: 330,671 Spaces Available: 1

## Within 3 Miles

Population 58,096 Avg. Household Income 259,813 Avg. Home Value \$1,280,548

Annual Visits 4,957,844 Vehicles Per Day 19,000

Regency Centers.

**Rob Morris**Leasing Contact

**425 677 2264** 

## **Grand Ridge Plaza**

**?** 1451 Highlands Drive NE, Issaquah, WA 98029

**Center Size: 330,671** 

| SPACE | TENANT                          | SF                  |
|-------|---------------------------------|---------------------|
| 0330  | AVAILABLE                       | 1,012               |
| 0100  | SAFEWAY                         | 44,543              |
| 0200  | COMCAST                         | 2,636               |
| 0210  | SNAPDOODLE TOYS                 | 2,621               |
| 0300  | ISSAQUAH NAILS                  | 927                 |
| 0310  | THE UPS STORE                   | 1,044               |
| 0320  | GREAT CLIPS                     | 989                 |
| 0340  | JIMMY JOHN'S GOURMET SANDWICHES | 2,212               |
| 0400  | STARBUCKS                       | 2,500               |
| 0500  | BB'S TERIYAKI GRILL             | 2,200               |
| 0510  | FRAME CENTRAL                   | 2,287               |
| 0520  | EUROPEAN WAX CENTER             | 1,022               |
| 0530  | HIGHLAND POKE                   | 1,190               |
| 0600  | BAI TONG THAI RESTAURANT        | 3,633               |
| 0610  | CRUMBL COOKIES                  | 1,450               |
| 0630  | RESTORE HYPER WELLNESS + CRYO   | 2,021               |
| 0700  | THE RAM                         | 6,656               |
| 0800  | HOMESTREET BANK                 | 3,300               |
| 0900  | SAFEWAY FUEL STATION            | 750                 |
| 1000  | BEVMO!                          | 10,170              |
| 1100  | REGAL CINEMAS                   | 56,835              |
| 1200  | SLEEP NUMBER                    | 2,400               |
| 1210  | SEATTLE SUN TAN                 | 2,575               |
| 1300  | SORELLA SALON & SPA             | 4,398               |
| 1400  | DANJI                           | 2,348               |
| 1410  | GOOD LAZY DONUTS                | 1,071               |
| 1500  | HIGHLAND'S BISTRO               | 5,000               |
| 1600  | HARBORSTONE CREDIT UNION        | 1,510               |
| 1601  | BEN & JERRY'S                   | 1,328               |
| 1602  | SOLA SALON STUDIOS              | 5,914               |
| 1602A | ALLEGRO PEDIATRICS              | 8,990               |
| 1603  | KUMON MATH & READING CENTER     | 1,459               |
| 1700  | NATUROMEDICA                    | 2,661<br>Aug 23 202 |

## **Grand Ridge Plaza**

**?** 1451 Highlands Drive NE, Issaquah, WA 98029

**Center Size: 330,671** 

| SPACE | TENANT                          | SF     |
|-------|---------------------------------|--------|
| 1800  | CAFFE LADRO                     | 1,332  |
| 1801  | OPTICA VISION CARE              | 1,496  |
| 1802  | PILATES STUDIO 11               | 1,259  |
| 1803  | HIGHLAND CLEANERS (SUB: HIGHLA  | 1,190  |
| 1804  | WINGSTOP                        | 1,527  |
| 1900  | AGAVE COCINA AND TEQUILA BAR    | 2,636  |
| 1901  | AJI SUSHI BAR & GRILL           | 1,951  |
| 2000  | AMARONE                         | 4,134  |
| 2100  | BARRE3                          | 1,802  |
| 2200A | MARSHALLS                       | 17,000 |
| 2200B | HOME GOODS                      | 29,000 |
| 2300  | DICK'S SPORTING GOODS           | 50,537 |
| 2400  | ISSAQUAH HIGHLANDS DENTAL GROUP | 3,207  |
| 2410  | MUD BAY                         | 4,548  |
| 2600  | MOD SUPER FAST PIZZA            | 4,000  |
| 2700  | ULTA                            | 10,300 |
| 910   | ORANGETHEORY FITNESS            | 2,669  |
| 930   | THE HABIT BURGER GRILL          | 2,431  |
|       |                                 |        |