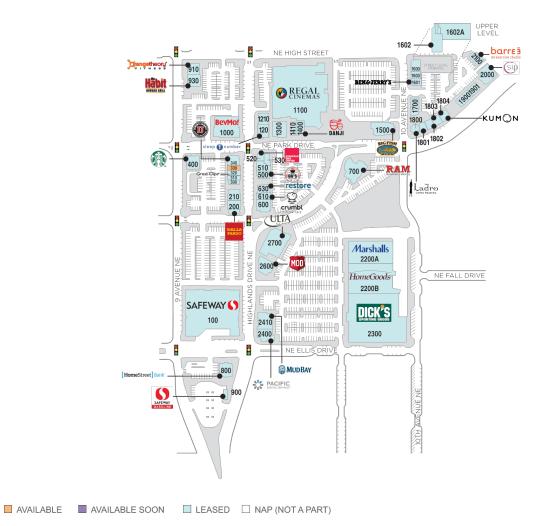

## **Grand Ridge Plaza**

♀ 1451 Highlands Drive NE, Issaquah, WA 98029

A flagship property located in Issaquah Highlands, one of the market's top demographic areas.

LEED Silver Certified

Center Size: 330,671 Spaces Available: 1

## **Grand Ridge Plaza**

**?** 1451 Highlands Drive NE, Issaquah, WA 98029

**Center Size: 330,671** 

| SPACE | TENANT                          | SF                  |
|-------|---------------------------------|---------------------|
| 0330  | AVAILABLE                       | 1,012               |
| 0100  | SAFEWAY                         | 44,543              |
| 0200  | COMCAST                         | 2,636               |
| 0210  | SNAPDOODLE TOYS                 | 2,621               |
| 0300  | ISSAQUAH NAILS                  | 927                 |
| 0310  | THE UPS STORE                   | 1,044               |
| 0320  | GREAT CLIPS                     | 989                 |
| 0340  | JIMMY JOHN'S GOURMET SANDWICHES | 2,212               |
| 0400  | STARBUCKS                       | 2,500               |
| 0500  | BB'S TERIYAKI GRILL             | 2,200               |
| 0510  | FRAME CENTRAL                   | 2,287               |
| 0520  | EUROPEAN WAX CENTER             | 1,022               |
| 0530  | HIGHLAND POKE                   | 1,190               |
| 0600  | BAI TONG THAI RESTAURANT        | 3,633               |
| 0610  | CRUMBL COOKIES                  | 1,450               |
| 0630  | RESTORE HYPER WELLNESS + CRYO   | 2,021               |
| 0700  | THE RAM                         | 6,656               |
| 0800  | HOMESTREET BANK                 | 3,300               |
| 0900  | SAFEWAY FUEL STATION            | 750                 |
| 1000  | BEVMO!                          | 10,170              |
| 1100  | REGAL CINEMAS                   | 56,835              |
| 1200  | SLEEP NUMBER                    | 2,400               |
| 1210  | SEATTLE SUN TAN                 | 2,575               |
| 1300  | SORELLA SALON & SPA             | 4,398               |
| 1400  | DANJI                           | 2,348               |
| 1410  | GOOD LAZY DONUTS                | 1,071               |
| 1500  | HIGHLAND'S BISTRO               | 5,000               |
| 1600  | HARBORSTONE CREDIT UNION        | 1,510               |
| 1601  | BEN & JERRY'S                   | 1,328               |
| 1602  | SOLA SALON STUDIOS              | 5,914               |
| 1602A | ALLEGRO PEDIATRICS              | 8,990               |
| 1603  | KUMON MATH & READING CENTER     | 1,459               |
| 1700  | NATUROMEDICA                    | 2,661<br>Aug 23 202 |

## **Grand Ridge Plaza**

**?** 1451 Highlands Drive NE, Issaquah, WA 98029

**Center Size: 330,671** 

| SPACE | TENANT                          | SF     |
|-------|---------------------------------|--------|
| 1800  | CAFFE LADRO                     | 1,332  |
| 1801  | OPTICA VISION CARE              | 1,496  |
| 1802  | PILATES STUDIO 11               | 1,259  |
| 1803  | HIGHLAND CLEANERS (SUB: HIGHLA  | 1,190  |
| 1804  | WINGSTOP                        | 1,527  |
| 1900  | AGAVE COCINA AND TEQUILA BAR    | 2,636  |
| 1901  | AJI SUSHI BAR & GRILL           | 1,951  |
| 2000  | AMARONE                         | 4,134  |
| 2100  | BARRE3                          | 1,802  |
| 2200A | MARSHALLS                       | 17,000 |
| 2200B | HOME GOODS                      | 29,000 |
| 2300  | DICK'S SPORTING GOODS           | 50,537 |
| 2400  | ISSAQUAH HIGHLANDS DENTAL GROUP | 3,207  |
| 2410  | MUD BAY                         | 4,548  |
| 2600  | MOD SUPER FAST PIZZA            | 4,000  |
| 2700  | ULTA                            | 10,300 |
| 910   | ORANGETHEORY FITNESS            | 2,669  |
| 930   | THE HABIT BURGER GRILL          | 2,431  |
|       |                                 |        |