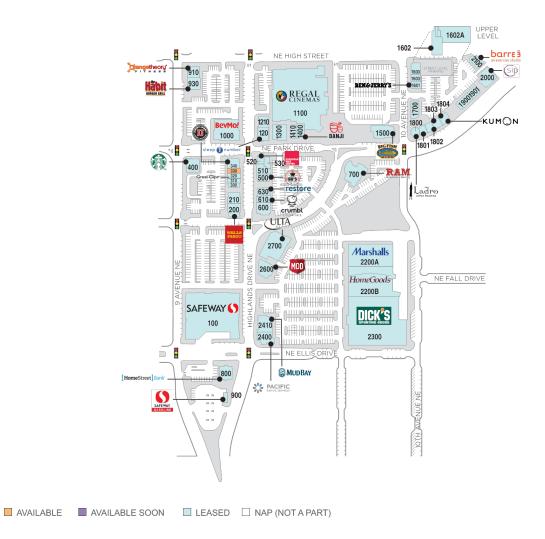

## **Grand Ridge Plaza**

♀ 1451 Highlands Drive NE, Issaquah, WA 98029

A flagship property located in Issaquah Highlands, one of the market's top demographic areas.

LEED Silver Certified

Center Size: 330,671 Spaces Available: 1

## **Grand Ridge Plaza**

**?** 1451 Highlands Drive NE, Issaquah, WA 98029

**Center Size: 330,671** 

| SPACE | TENANT                          | SF                  |
|-------|---------------------------------|---------------------|
| 0330  | AVAILABLE                       | 1,012               |
| 0100  | SAFEWAY                         | 44,543              |
| 0200  | COMCAST                         | 2,636               |
| 0210  | SNAPDOODLE TOYS                 | 2,621               |
| 0300  | ISSAQUAH NAILS                  | 927                 |
| 0310  | THE UPS STORE                   | 1,044               |
| 0320  | GREAT CLIPS                     | 989                 |
| 0340  | JIMMY JOHN'S GOURMET SANDWICHES | 2,212               |
| 0400  | STARBUCKS                       | 2,500               |
| 0500  | BB'S TERIYAKI GRILL             | 2,200               |
| 0510  | FRAME CENTRAL                   | 2,287               |
| 0520  | EUROPEAN WAX CENTER             | 1,022               |
| 0530  | HIGHLAND POKE                   | 1,190               |
| 0600  | BAI TONG THAI RESTAURANT        | 3,633               |
| 0610  | CRUMBL COOKIES                  | 1,450               |
| 0630  | RESTORE HYPER WELLNESS + CRYO   | 2,021               |
| 0700  | THE RAM                         | 6,656               |
| 0800  | HOMESTREET BANK                 | 3,300               |
| 0900  | SAFEWAY FUEL STATION            | 750                 |
| 1000  | BEVMO!                          | 10,170              |
| 1100  | REGAL CINEMAS                   | 56,835              |
| 1200  | SLEEP NUMBER                    | 2,400               |
| 1210  | SEATTLE SUN TAN                 | 2,575               |
| 1300  | SORELLA SALON & SPA             | 4,398               |
| 1400  | DANJI                           | 2,348               |
| 1410  | GOOD LAZY DONUTS                | 1,071               |
| 1500  | HIGHLAND'S BISTRO               | 5,000               |
| 1600  | HARBORSTONE CREDIT UNION        | 1,510               |
| 1601  | BEN & JERRY'S                   | 1,328               |
| 1602  | SOLA SALON STUDIOS              | 5,914               |
| 1602A | ALLEGRO PEDIATRICS              | 8,990               |
| 1603  | KUMON MATH & READING CENTER     | 1,459               |
| 1700  | NATUROMEDICA                    | 2,661<br>Aug 23 202 |

## **Grand Ridge Plaza**

**?** 1451 Highlands Drive NE, Issaquah, WA 98029

**Center Size: 330,671** 

| SPACE | TENANT                          | SF     |
|-------|---------------------------------|--------|
| 1800  | CAFFE LADRO                     | 1,332  |
| 1801  | OPTICA VISION CARE              | 1,496  |
| 1802  | PILATES STUDIO 11               | 1,259  |
| 1803  | HIGHLAND CLEANERS (SUB: HIGHLA  | 1,190  |
| 1804  | WINGSTOP                        | 1,527  |
| 1900  | AGAVE COCINA AND TEQUILA BAR    | 2,636  |
| 1901  | AJI SUSHI BAR & GRILL           | 1,951  |
| 2000  | AMARONE                         | 4,134  |
| 2100  | BARRE3                          | 1,802  |
| 2200A | MARSHALLS                       | 17,000 |
| 2200B | HOME GOODS                      | 29,000 |
| 2300  | DICK'S SPORTING GOODS           | 50,537 |
| 2400  | ISSAQUAH HIGHLANDS DENTAL GROUP | 3,207  |
| 2410  | MUD BAY                         | 4,548  |
| 2600  | MOD SUPER FAST PIZZA            | 4,000  |
| 2700  | ULTA                            | 10,300 |
| 910   | ORANGETHEORY FITNESS            | 2,669  |
| 930   | THE HABIT BURGER GRILL          | 2,431  |
|       |                                 |        |