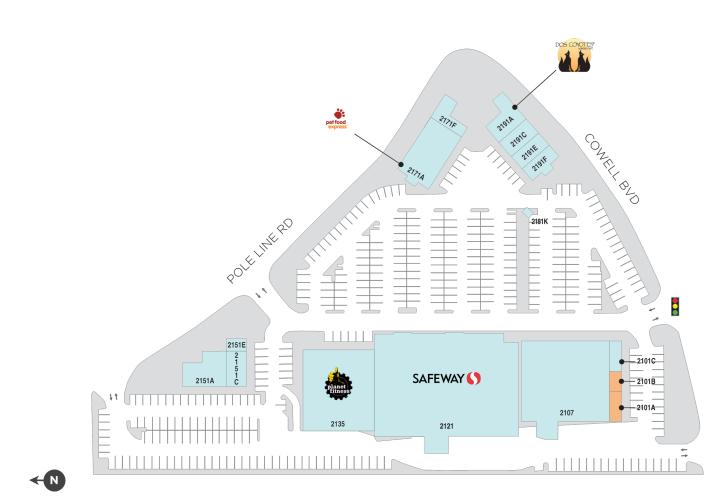

#### Center Size: 103,762

| SPACE | TENANT                | SF     |
|-------|-----------------------|--------|
| 2101A | AVAILABLE             | 975    |
| 2101B | AVAILABLE (Salon)     | 600    |
| 2181K | AVAILABLE             | 224    |
| 2101C | GREAT CLIPS           | 1,100  |
| 2107  | SIERRA                | 21,001 |
| 2121  | SAFEWAY               | 40,000 |
| 2135  | PLANET FITNESS        | 17,522 |
| 2151A | ORANGETHEORY FITNESS  | 3,878  |
| 2151C | YANG KEE DUMPLING     | 2,100  |
| 2151E | PIZZA TWIST           | 762    |
| 2171A | PET FOOD EXPRESS      | 5,991  |
| 2171F | WORLD TRAVELER COFFEE | 1,809  |
| 2191A | DOS COYOTES           | 3,000  |
| 2191C | US CRYOTHERAPY        | 2,400  |
| 2191E | TEABO CAFE            | 1,200  |
| 2191F | MR.PICKLES            | 1,200  |

AVAILABLE AVAILABLE SOON LEASED NAP (NOT A PART)