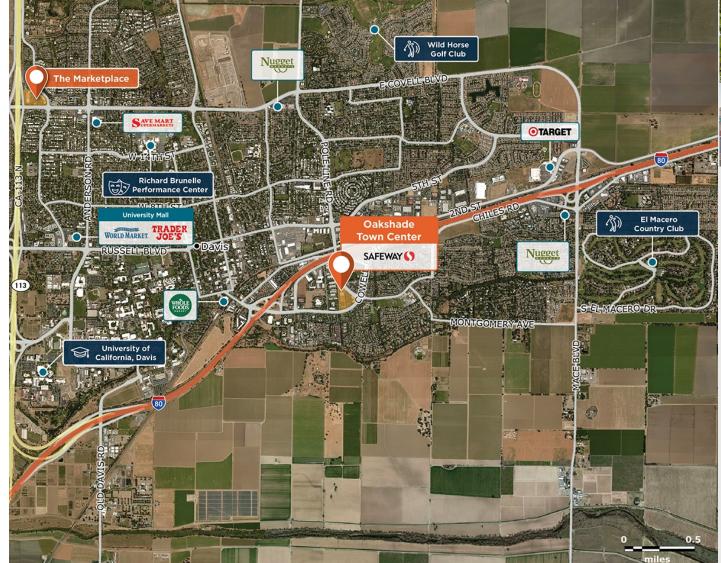

## **Oakshade Town Center**

9 2107,2121,2135,2151 Cowell Blvd, Davis, CA 95618

Located in the second most educated city in the U.S, with Davis' wealthiest neighborhoods a mile away.

Center Size: 103,762 Spaces Available: 3

## **Oakshade Town Center**

**Q** 2107,2121,2135,2151 Cowell Blvd, Davis, CA 95618