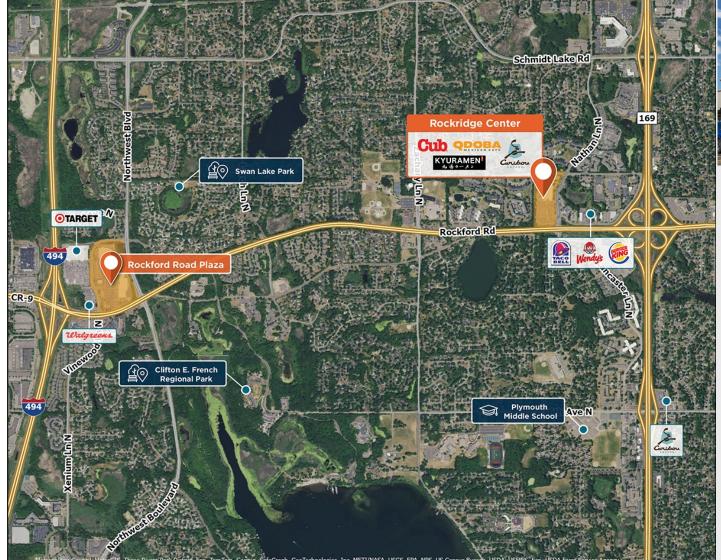

## **Rockridge Center**

9 4445 Nathan Lane North, Plymouth, MN 55442

Strategically located in a highly dense, affluent area at a heavytraffic intersection near Route 169.

Center Size: 125,175 Spaces Available: 2

#### Within 3 Miles

| Population            | 83,744    |
|-----------------------|-----------|
| Avg. Household Income | 126,598   |
| Avg. Home Value       | \$440,819 |
| Annual Visits         | 1,502,267 |
| Vehicles Per Day      | 34,100    |

# **Rockridge Center**

9 4445 Nathan Lane North, Plymouth, MN 55442