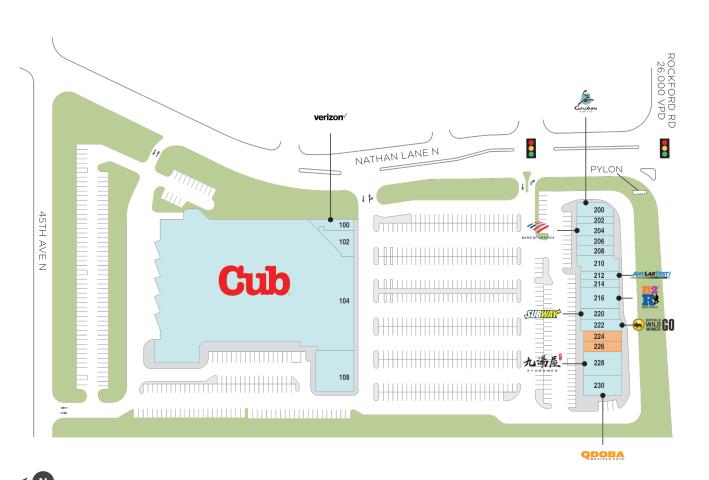

#### Center Size: 125,175

| SPACE | TENANT                      | SF     |
|-------|-----------------------------|--------|
| 224   | AVAILABLE (Salon)           | 1,389  |
| 226   | AVAILABLE                   | 789    |
| 100   | VERIZON                     | 954    |
| 102   | DECOMPRESS MASSAGE THERAPY  | 2,663  |
| 104   | CUB FOODS                   | 89,219 |
| 108   | CUB LIQUOR                  | 5,545  |
| 200   | CARIBOU COFFEE              | 1,856  |
| 202   | PERFECTION HAIR SALON       | 1,092  |
| 204   | BANK OF AMERICA             | 1,638  |
| 206   | PAPA MURPHY'S TAKE & BAKE   | 1,360  |
| 208   | LIFETIME NAILS              | 1,359  |
| 210   | MOVEMENT STUDIO             | 2,105  |
| 212   | ANY LAB TEST NOW            | 1,233  |
| 214   | HUA YANG CHINESE RESTAURANT | 1,030  |
| 216   | BACH TO ROCK                | 3,010  |
| 220   | SUBWAY                      | 1,663  |
| 222   | BUFFALO WILD WINGS TO GO    | 1,481  |
| 228   | KYURAMEN                    | 3,790  |
| 230   | QDOBA MEXICAN EATS          | 2,997  |