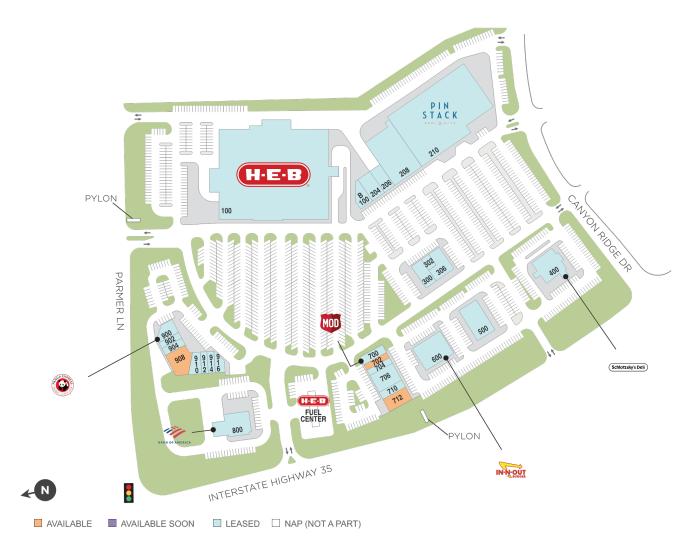

## **Tech Ridge Center**

♀ 500 Canyon Ridge Drive, Austin, TX 78753

**Center Size: 240,013** 

| SPACE | TENANT                        | SF      |
|-------|-------------------------------|---------|
| 702   | AVAILABLE (Salon)             | 1,400   |
| 712   | AVAILABLE                     | 2,650   |
| 908   | AVAILABLE (Restaurant)        | 4,092   |
| 100   | H.E.B.                        | 110,567 |
| 204   | RESULTS PHYSIOTHERAPY         | 3,043   |
| 206   | TOTAL MEN'S PRIMARY CARE      | 2,600   |
| 208   | BAYLOR SCOTT & WHITE - AUSTIN | 15,280  |
| 210   | PINSTACK                      | 49,350  |
| 300   | CASTLE DENTAL                 | 3,000   |
| 302   | MADDOX CHIROPRACTIC CLINIC    | 1,030   |
| 306   | CRESTVIEW VETERINARY HOSPITAL | 3,951   |
| 400   | SCHLOTZSKY'S DELI             | 5,246   |
| 500   | CARENOW                       | 6,441   |
| 600   | IN-N-OUT BURGERS              | 4,000   |
| 700   | MOD SUPER FAST PIZZA          | 2,412   |
| 704   | SUBWAY                        | 1,400   |
| 706   | TWIN LIQUORS                  | 3,930   |
| 710   | GREAT NAILS                   | 1,370   |
| 800   | BANK OF AMERICA               | 4,700   |
| 900   | PANDA EXPRESS                 | 1,912   |
| 902   | FENG CHA                      | 1,175   |
| 904   | THEORY HAIR SALON             | 1,334   |
| 910   | TECH RIDGE VISION             | 2,696   |
| 912   | TROPICAL SMOOTHIE CAFE        | 1,300   |
| 914   | TOTAL BY VERIZON              | 1,131   |
| 916   | ONE TACO                      | 1,650   |
| B100  | TOMLINSON'S PET SUPPLY        | 2,353   |