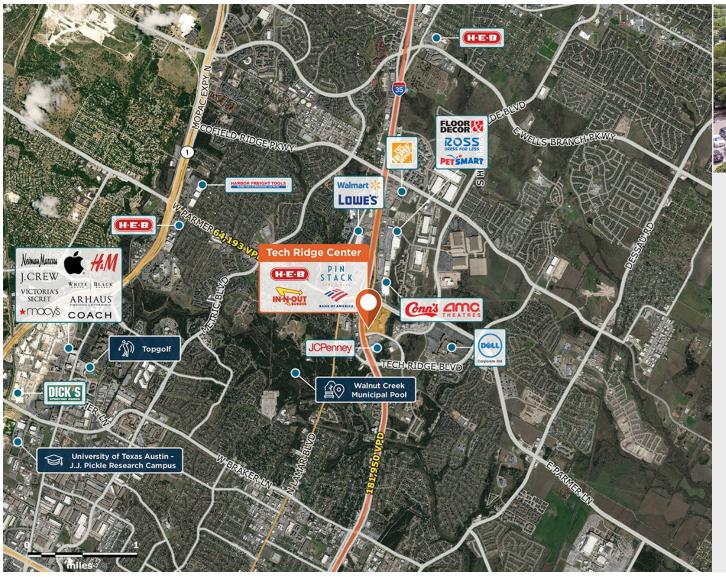

## **Tech Ridge Center**

9 500 Canyon Ridge Drive, Austin, TX 78753

At the intersection of two main Austin thoroughfares including I-35, with a dense population.

Center Size: 240,013 Spaces Available: 3

## Within 3 Miles

Population 141,286
Avg. Household Income 106,529
Avg. Home Value \$513,660

Annual Visits 4,208,811 Vehicles Per Day 181,950

Regency Centers.

**Bryan Dabbs**Leasing Contact

**512 423 6564** 