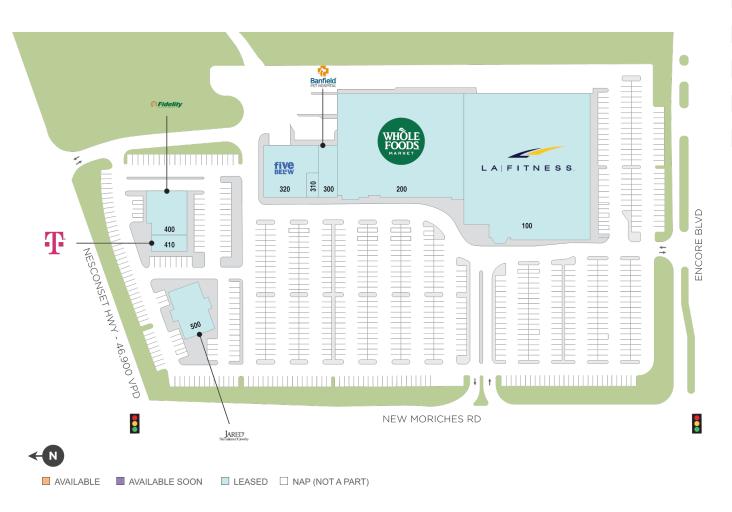

## Center Size: 141,296

| SPACE | TENANT                         | SF     |
|-------|--------------------------------|--------|
| 100   | LA FITNESS                     | 65,882 |
| 200   | WHOLE FOODS                    | 47,500 |
| 300   | BANFIELD PET HOSPITAL          | 3,500  |
| 310   | STRETCHLAB                     | 1,063  |
| 320   | FIVE BELOW                     | 9,351  |
| 400   | FIDELITY INVESTMENTS           | 5,600  |
| 410   | T-MOBILE                       | 2,400  |
| 500   | JARED, THE GALLERIA OF JEWELRY | 6,000  |