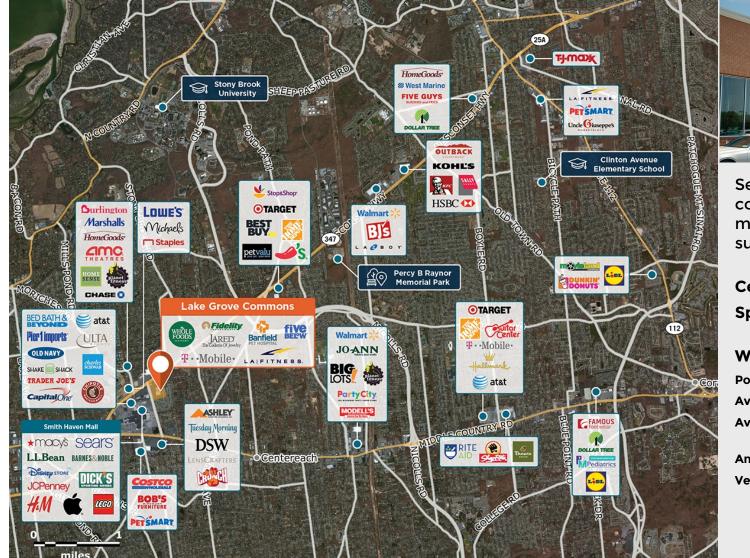

## Lake Grove Commons

9 120 New Moriches Road, Lake Grove, NY 11755

Serves the third wealthiest county in New York state, in a major retail corridor near a super regional mall.

**Center Size:** 141,296 **Spaces Available:** 0

## Within 3 Miles

| Population            | 84,317    |
|-----------------------|-----------|
| Avg. Household Income | 170,520   |
| Avg. Home Value       | \$662,129 |
| Annual Visits         | 1,665,696 |
| Vehicles Per Day      | 46,928    |