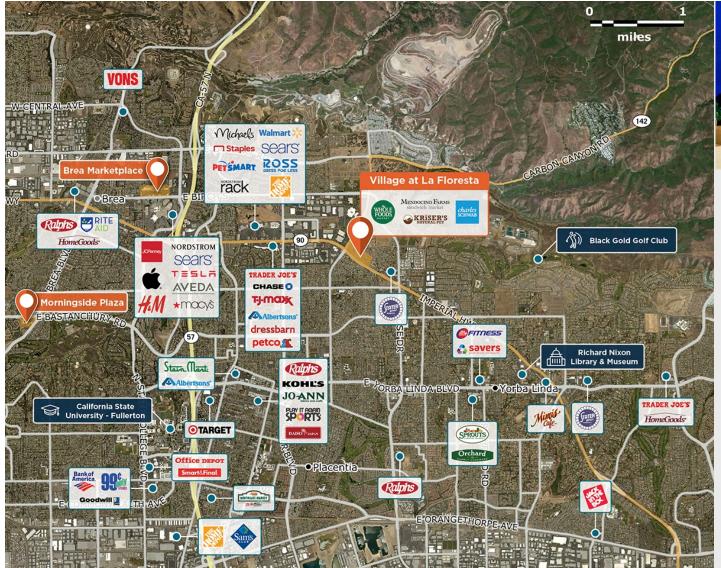

## Village at La Floresta

**♀** 3301-3477 E Imperial Hwy, Brea, CA 92823

Development in a masterplanned community located on the desirable Imperial Highway with strong traffic count.

LEED Silver Certified

Center Size: 86,969 Spaces Available: 2

## Within 3 Miles

Population 123,570 Avg. Household Income 161,255 Avg. Home Value \$1,143,351

Annual Visits 1,915,443 Vehicles Per Day 61,000

Regency Centers.

**Erin Saltzman**Leasing Contact

**L** 213 553 2252

## Village at La Floresta

**♀** 3301-3477 E Imperial Hwy, Brea, CA 92823

| SPACE | TENANT                          | SI    |
|-------|---------------------------------|-------|
| C1    | AVAILABLE (Restaurant)          | 4,936 |
| D3    | AVAILABLE SOON                  | 990   |
| A     | WHOLE FOODS                     | 37,26 |
| В     | MENDOCINO FARMS SANDWICH MARKET | 2,999 |
| C2    | LASERAWAY                       | 1,279 |
| C3    | THE NOW MASSAGE                 | 2,28  |
| C4    | STYLED BY TC                    | 2,69  |
| C5    | CLUB PILATES                    | 1,950 |
| C6    | FLOYD'S 99 BARBERSHOP           | 1,400 |
| D1    | REBORN COFFEE                   | 1,222 |
| D2    | MADISON REED COLOR BAR          | 1,280 |
| D4    | STITCH & FEATHER                | 2,513 |
| E1    | CHARLES SCHWAB                  | 6,50  |
| E5    | 3 THIRTY 3 NAIL BAR             | 2,10  |
| E6    | ORANGETHEORY FITNESS            | 2,76  |
| E8    | CAPITAL NOODLE BAR              | 2,370 |
| F1    | THE KEBAB SHOP                  | 1,693 |
| F2    | URBAN PLATES                    | 4,48  |
| F3    | COREPOWER YOGA                  | 4,334 |
| F4    | PRIME IV HYDRATION & WELLNESS   | 1,910 |
|       |                                 |       |