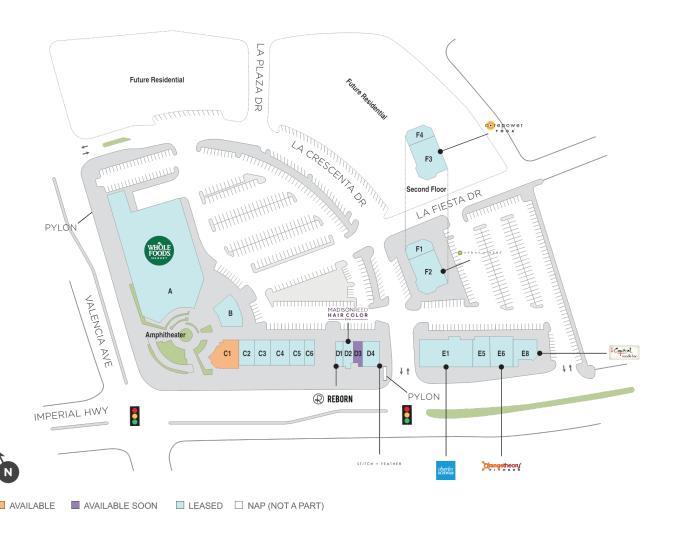

## Village at La Floresta

**♀** 3301-3477 E Imperial Hwy, Brea, CA 92823

Development in a masterplanned community located on the desirable Imperial Highway with strong traffic count.

LEED Silver Certified

## Village at La Floresta

**♀** 3301-3477 E Imperial Hwy, Brea, CA 92823

| SPACE | TENANT                          | SI    |
|-------|---------------------------------|-------|
| C1    | AVAILABLE (Restaurant)          | 4,936 |
| D3    | AVAILABLE SOON                  | 990   |
| A     | WHOLE FOODS                     | 37,26 |
| В     | MENDOCINO FARMS SANDWICH MARKET | 2,999 |
| C2    | LASERAWAY                       | 1,279 |
| C3    | THE NOW MASSAGE                 | 2,28  |
| C4    | STYLED BY TC                    | 2,69  |
| C5    | CLUB PILATES                    | 1,950 |
| C6    | FLOYD'S 99 BARBERSHOP           | 1,400 |
| D1    | REBORN COFFEE                   | 1,222 |
| D2    | MADISON REED COLOR BAR          | 1,280 |
| D4    | STITCH & FEATHER                | 2,513 |
| E1    | CHARLES SCHWAB                  | 6,50  |
| E5    | 3 THIRTY 3 NAIL BAR             | 2,10  |
| E6    | ORANGETHEORY FITNESS            | 2,76  |
| E8    | CAPITAL NOODLE BAR              | 2,370 |
| F1    | THE KEBAB SHOP                  | 1,693 |
| F2    | URBAN PLATES                    | 4,48  |
| F3    | COREPOWER YOGA                  | 4,334 |
| F4    | PRIME IV HYDRATION & WELLNESS   | 1,910 |
|       |                                 |       |