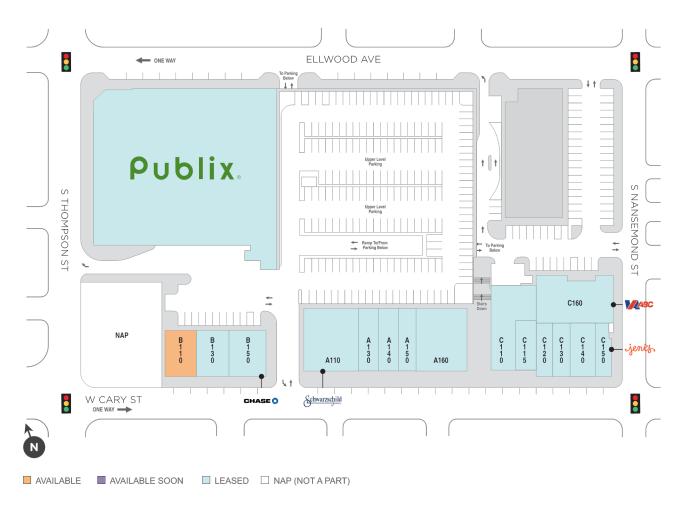

### **W** Cary St

| SPACE | TENANT                        | SF     |
|-------|-------------------------------|--------|
| B110  | AVAILABLE                     | 2,811  |
| A110  | SCHWARZSCHILD JEWELERS        | 5,536  |
| A130  | NOTHING BUNDT CAKES           | 1,957  |
| A140  | MIDTOWN YOGA                  | 2,236  |
| A150  | MYEYEDR.                      | 2,071  |
| A160  | BURTONS GRILL & BAR           | 5,486  |
| B130  | STARBUCKS                     | 2,409  |
| B150  | CHASE BANK                    | 3,113  |
| C110  | TORCHY'S TACOS (VAC: 8/27/25) | 4,713  |
| C115  | RISE SOUTHERN BISCUITS        | 1,830  |
| C120  | AT&T                          | 1,560  |
| C130  | MONKEE'S                      | 1,824  |
| C140  | SWEETGREEN                    | 2,226  |
| C150  | JENI'S SPLENDID ICE CREAMS    | 1,353  |
| C160  | VIRGINIA A.B.C.               | 5,770  |
| G100  | PUBLIX                        | 45,600 |

(W Cary St Site Plan)

Allison Wiggs Leasing Contact **919 831 4915** 

AllisonWiggs@regencycenters.com

Updated: Aug 19 2025

©2025 Regency Centers, L.P.