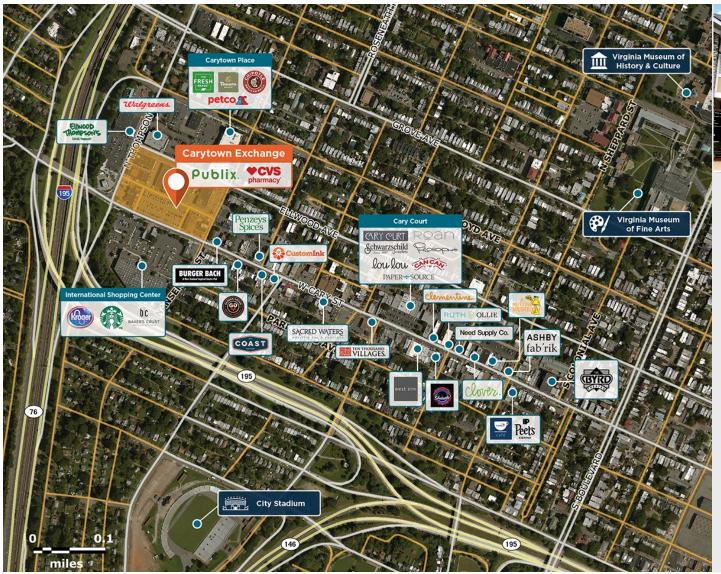

# Carytown Exchange

**♀** West Cary St & Thompson St, Richmond, VA 23221

Carytown Exchange will reflect the neighborhood's local flavor with a mix of local and national merchants.

Center Size: 116,335 Spaces Available: 1

### Within 3 Miles

Population 112,454
Avg. Household Income 127,801
Avg. Home Value \$607,100

Annual Visits 1,378,029 Vehicles Per Day 14,000

Regency Centers.

Allison Wiggs Leasing Contact **U** 919 831 4915

# Carytown Exchange

**♀** West Cary St & Thompson St, Richmond, VA 23221

### Carytown Exchange

**♀** West Cary St & Thompson St, Richmond, VA 23221

SF

2,787

1,507

1,982

1,435

1,506