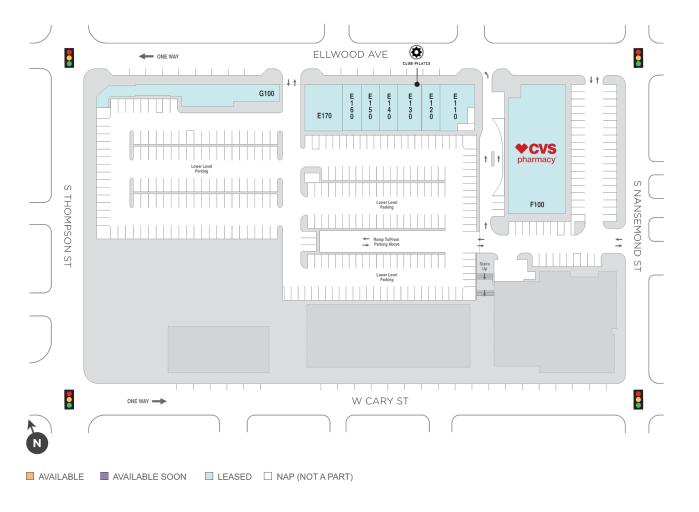

#### **Ellwood Ave** SPACE TENANT E110 E120 **PURE GREEN** E130 **CLUB PILATES** E140 PRIME IV HYDRATION & WELLNESS E150 SUGARCOAT NAIL LOUNGE E160 LASERAWAY E170 URGENTVET

cvs

F100

(Ellwood Ave Site Plan